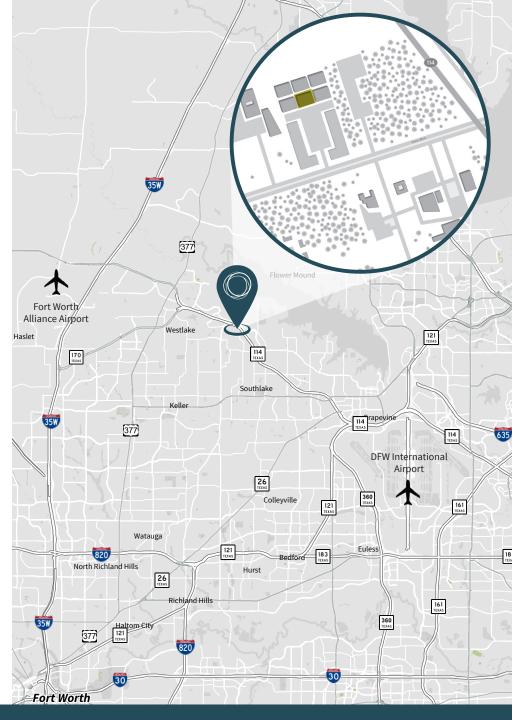

### BUILDING SIZE

123,862 RSF

#### SPACE AVAILABLE

1st Floor: 16,128 RSF 2nd Floor: 26,193 RSF 3rd Floor: 27,241 RSF 27,241 RSF 4th Floor: 27,058 RSF 5th Floor:

#### PARKING RATIO

5/1,000 (expandable to 7/1,000)

### NUMBER OF FLOORS/ YEAR BUILT

5 / 1988

#### NUMBER OF ELEVATORS

3

#### TYPICAL FLOOR SIZE

25,000 RSF

#### FIBER PROVIDERS

Zayo - Abovenet, AT&T, Level 3, Charter, Direct TV, Belwave

#### AMENITIES

- · Dual feed power
- Structured parking
- · Hourly park shuttle to adjacent restaurants and Marriott Hotel
- Grade level loading dock with oversized electric roll up door
- New state of the art conference center
- On-site food service coming soon



DALLAS

JEFF ECKERT

**BLAKE SHIPLEY** 

**JAY BAILEY** 

FORT WORTH

FRANK TAYLOR

# FLOOR PLAN

5TH FLOOR 27,058 RSF