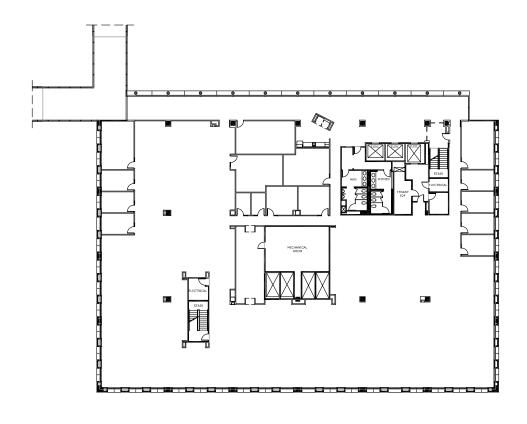

#### BUILDING SIZE

123,862 RSF

#### SPACE AVAILABLE

1st Floor: 16,128 RSF 2nd Floor: 26,193 RSF 3rd Floor: 27,241 RSF 27,241 RSF 4th Floor: 27,058 RSF 5th Floor:

#### PARKING RATIO

5/1,000 (expandable to 7/1,000)

### NUMBER OF FLOORS/ YEAR BUILT

5 / 1988

#### NUMBER OF ELEVATORS

3

#### TYPICAL FLOOR SIZE

25,000 RSF

#### FIBER PROVIDERS

Zayo - Abovenet, AT&T, Level 3, Charter, Direct TV, Belwave

#### AMENITIES

- · Dual feed power
- Structured parking
- · Hourly park shuttle to adjacent restaurants and Marriott Hotel
- Grade level loading dock with oversized electric roll up door
- New state of the art conference center
- On-site food service coming soon



DALLAS

JEFF ECKERT

**BLAKE SHIPLEY** 

**JAY BAILEY** 

FORT WORTH

FRANK TAYLOR

# FLOOR PLAN

5TH FLOOR 27,058 RSF