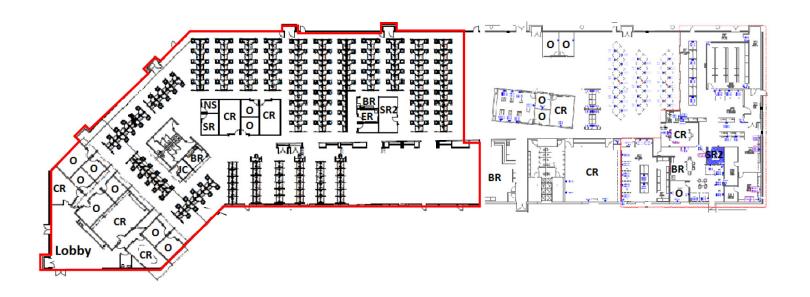

### **Suite Highlights**

- 100% office, mostly open layout
- Twelve (12) hard-wall offices
- On-site shower
- Three (3) coffee bars
- Ten (10) conference rooms
- One(1) Large break room
- Two (2) restroom banks