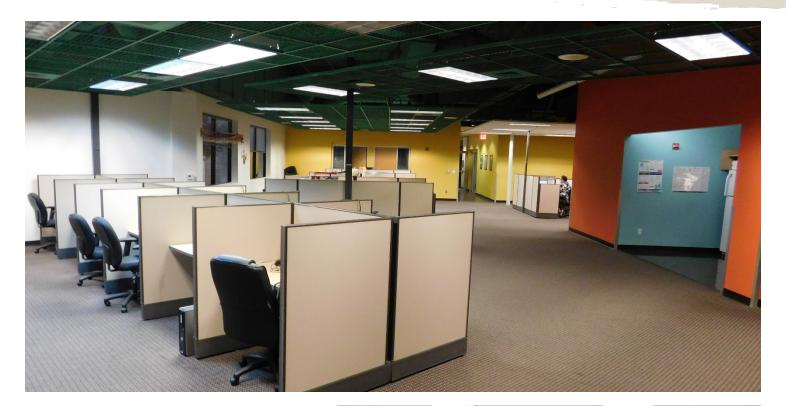

### **Suite Highlights**

- 100% office, mostly open layout
- Twelve (12) hard-wall offices
- On-site shower
- Three (3) coffee bars
- Ten (10) conference rooms
- One(1) Large break room
- Two (2) restroom banks