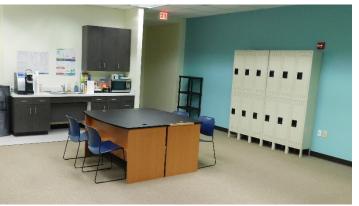

### **Suite Highlights**

- 100% office, mostly open layout
- Twelve (12) hard-wall offices
- On-site shower
- Three (3) coffee bars
- Ten (10) conference rooms
- One(1) Large break room
- Two (2) restroom banks