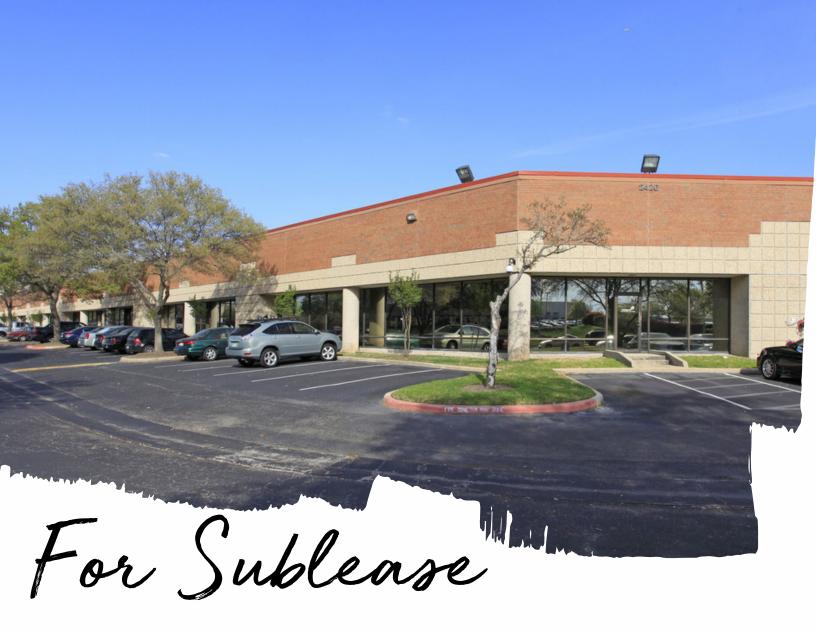

## **Property Overview**

Space +/- 23,500 to 46,893 SF

Term Lease expires October 31, 2023

Availability January 1, 2018

Rental Rate \$14.00 SF NNN (OPEX are estimated at \$5.93 SF)

**Building Features** 

Campus style setting

Capital Metro bus route

7.5:1000 parking

Fire sprinklered

Furniture is negotiable