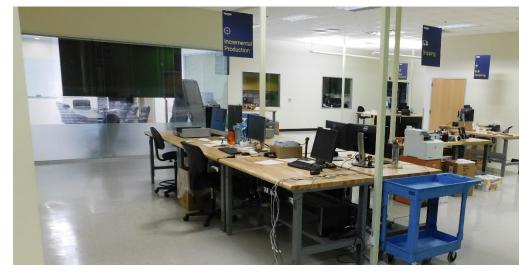

### **Suite Highlights**

- 100% office, mostly open layout
- Twelve (12) hard-wall offices
- On-site shower
- Three (3) coffee bars
- Ten (10) conference rooms
- One(1) Large break room
- Two (2) restroom banks