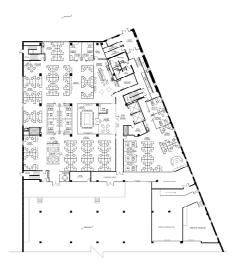

# FLOOR PLAN

HYPOTHETICAL IST FLOOR 36,460 RSF HYPOTHETICAL 2ND FLOOR 64,984 RSF

Fort Worth

#### FLOOR SIZE

Floor 1: 36,460 RSF Floor 2: 64,984 RSF