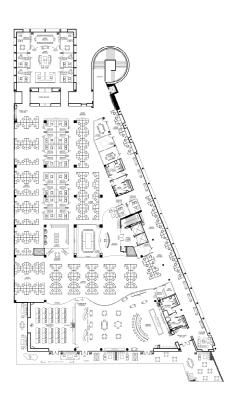

# FLOOR PLAN

HYPOTHETICAL IST FLOOR 36,460 RSF HYPOTHETICAL 2ND FLOOR 64,984 RSF

Fort Worth

#### FLOOR SIZE

Floor 1: 36,460 RSF Floor 2: 64,984 RSF