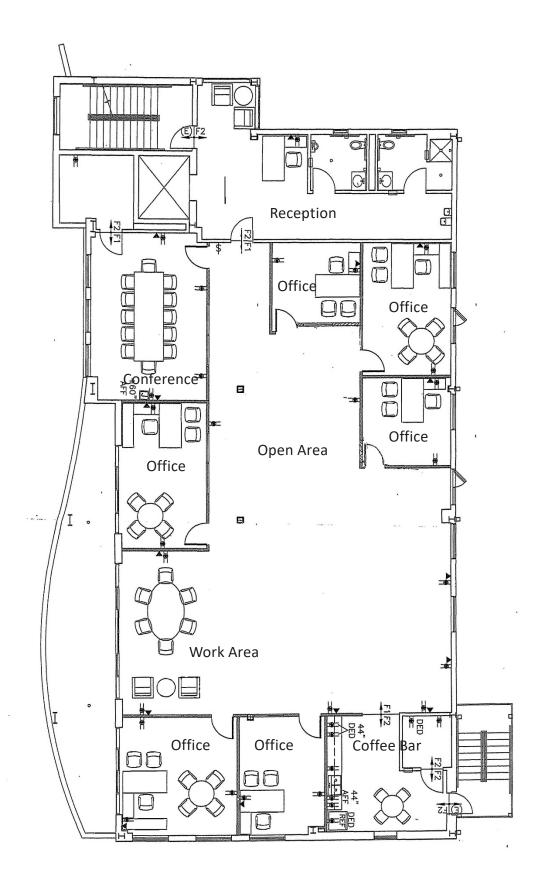

## **Highlights:**

- Furniture Negotiable
- Covered Reserved Parking (4)
- Excellent I-10 Visibility & Access

**3444 Katy Fwy., Suite 200 | Houston, TX 77077** 

Foyer Seating Area

**Conference Room** 

Office

Office

Cubicles

Kitchen

Open Area

**Foyer Entrance** 

3444 Katy Fwy., Suite 200 | Houston, TX 77077