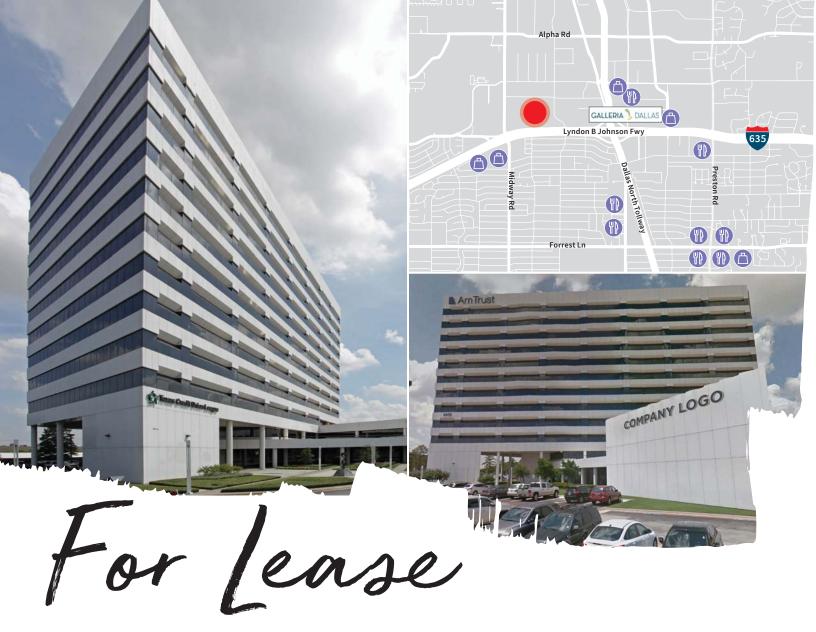

# 21,153 SF Full Floor Availability

- Tenant amenities include health club and café
- Excellent signage view from LBJ
- 360 degree top floor views
- 24/7 security and on-site management

## 4455 LBJ Freeway Dallas, TX 75244