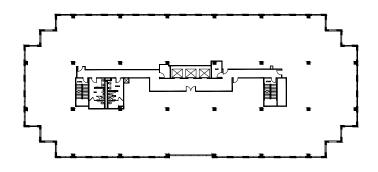

## **Bluffview Tower West**

- Built in 1986
- 4 stories
- 70,224 SF class A office
- 17,556 SF typical floor

#### **Bluffview Tower East**

- Built in 1986; Renovations Completed in 2017
- 7 stories
- 126,132 SF class A office
- 18,019 SF typical floor