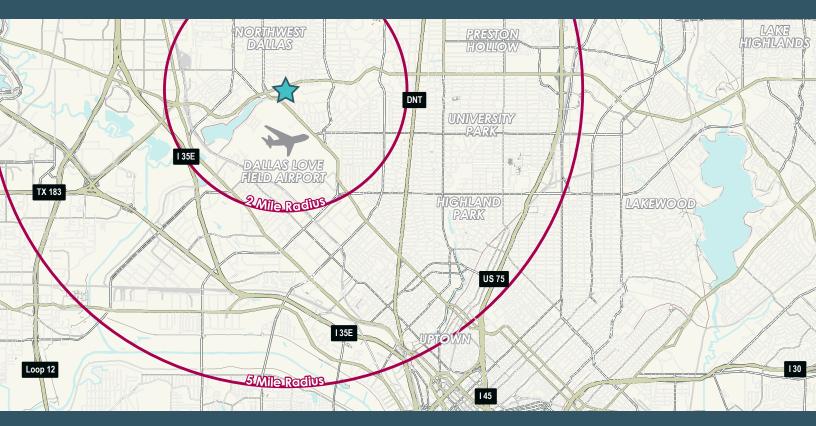

#### Location

- Located in close proximity to Dallas Love Field Airport
- Easy access to Dallas North Tollway and I-35 TEXpress
- Near Preston Center and Bachman Station
- Walking distance to Bachman Lake and Bachman Lake Park

# **BLUFFVIEW**Towers

Ideally located near Preston Center and just blocks from Dallas Love Field Airport

Source: JLL Blackbird; Google Earth