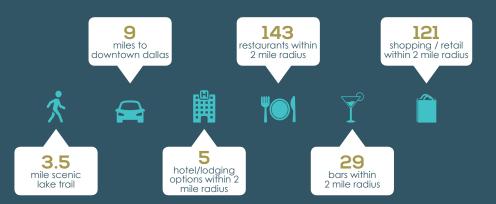

#### **Amenities**

- Over 37 restaurants available within 1
  mile including Starbucks, la Madeleine,
  Fernando's Mexican Cuisine, McAlister's Deli,
  Smashburger, Chick-fil-A, Chipotle, Panda
  Express, Wingstop, and Jimmy Johns
- Food trucks regularly on-site
- Conference and training facilities
- Embassy Suites Hotel on-site; undergoing a \$14 million renovation
- On-site management

#### Location

- Located in close proximity to Dallas Love Field Airport
- Easy access to Dallas North Tollway and I-35 TEXpress
- Near Preston Center and Bachman Station
- Walking distance to Bachman Lake and Bachman Lake Park