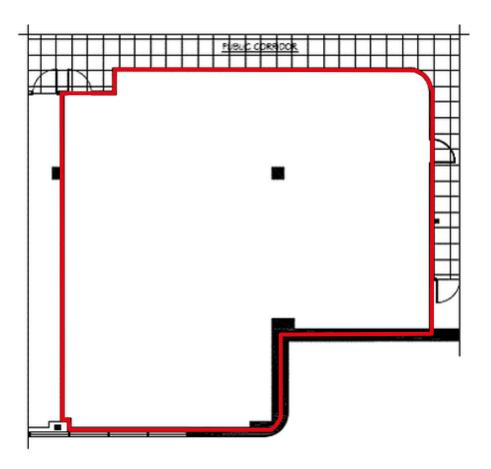

# Class A office space available for immediate occupancy

Rental Rate: Available upon request

| Floor        | Availability | Possession | Comment              |
|--------------|--------------|------------|----------------------|
| Garden level | 1,974 RSF    | Immediate  | Glass entrance doors |
| Garden level | 2,341 RSF    | Immediate  | Open floor plan      |

### John A. Nielsen

Associate +1 631 962 7382

johna.nielsen@am.jll.com

http://airportcorporateoffice.com

Garden level: 2,341 SF