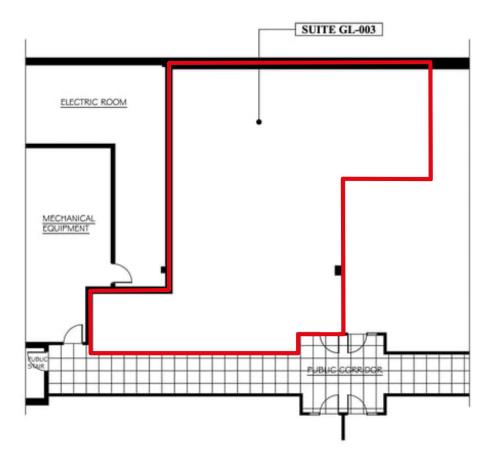

# Class A office space available for immediate occupancy

Rental Rate: Available upon request

| Floor        | Availability | Possession | Comment              |
|--------------|--------------|------------|----------------------|
| Garden level | 1,974 RSF    | Immediate  | Glass entrance doors |
| Garden level | 2,341 RSF    | Immediate  | Open floor plan      |