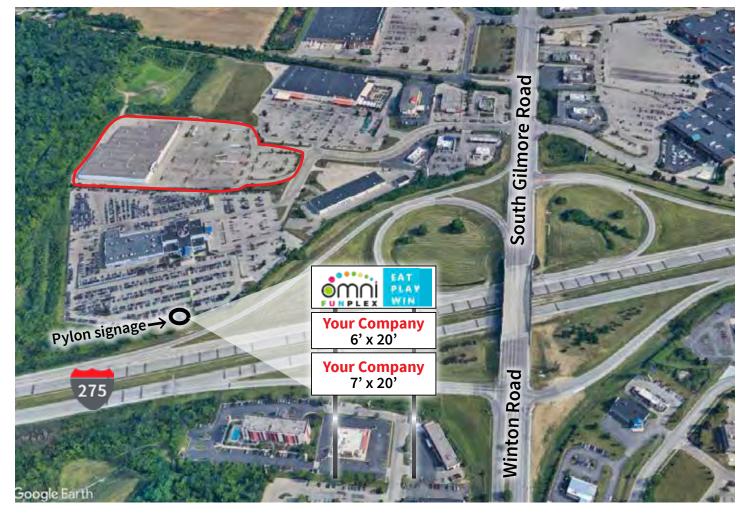

# Ideal location for destination retailer

- High visibility with pylon signage directly facing Interstate 275
- Two panels available on plylon signage available:
  6' x 20' and 7' x 20')
- Average daily traffic count nearly 100,000 on Interstate 275 and 37,000 on South Gilmore Road
- Situated in between Northgate and Tri-County Malls
- Located five miles from the Cincinnati-Dayton metroplex's Interstate 75 corridor
- Close proximity to four major interstates

- Co-tenancy with OMNI Funplex, a brand new sports and entertainment complex
- Pylon signage directly facing Interstate 275 with two panels (6' x 20' and 7' x 20') available
- Average daily traffic count nearly 100,000 on
  Interstate 275 and 37,000 on South Gilmore Road
- Situated in between Northgate and Tri-County Malls
- Located five miles from the Cincinnati-Dayton metroplex's Interstate 75 corridor
- Close proximity to four major interstates