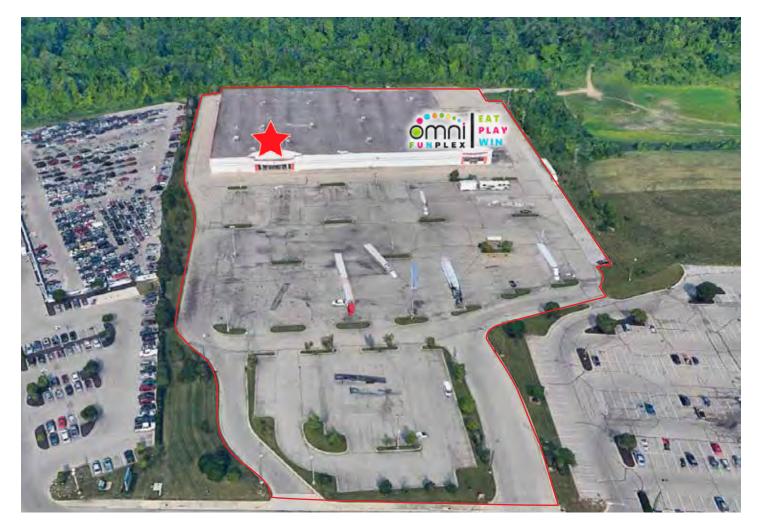

# Big box retail now available

- Total building size 122,694 square feet on 16.88 acres
- Available square footage 88,472, can divide to approximately 30,000 square feet
- Located right off of Interstate 275 with signalized ingress and egress
- Highly visible from interstate with pylon signage directly facing Interstate 275
- Attractive opportunity for retail user in need of exceptional interstate access and exposure
- Abundant convenient parking (approximately 500 spaces)
- Surrounded by dining, shopping and entertainment amenities
- \$8.00 s.f. / year NNN, TI negotiable

# **Property overview**

- 88,472 square feet available, divisible to 30,000 square feet
- \$8.00 s.f. / year NNN, TI negotiable
- Total building size 122,694 square feet on 16.88 acres
- Former big box building
- Ceiling height ranges between 20' to 22' measured from floor to roof deck
- Two 8' x 14' dock doors with full loading and storage in back
- Zoned PB (Planned Business) district
- Approximately 500 parking spaces

- Co-tenancy with OMNI Funplex, a brand new sports and entertainment complex
- Pylon signage directly facing Interstate 275 with two panels (6' x 20' and 7' x 20') available
- Average daily traffic count nearly 100,000 on
  Interstate 275 and 37,000 on South Gilmore Road
- Situated in between Northgate and Tri-County Malls
- Located five miles from the Cincinnati-Dayton metroplex's Interstate 75 corridor
- Close proximity to four major interstates