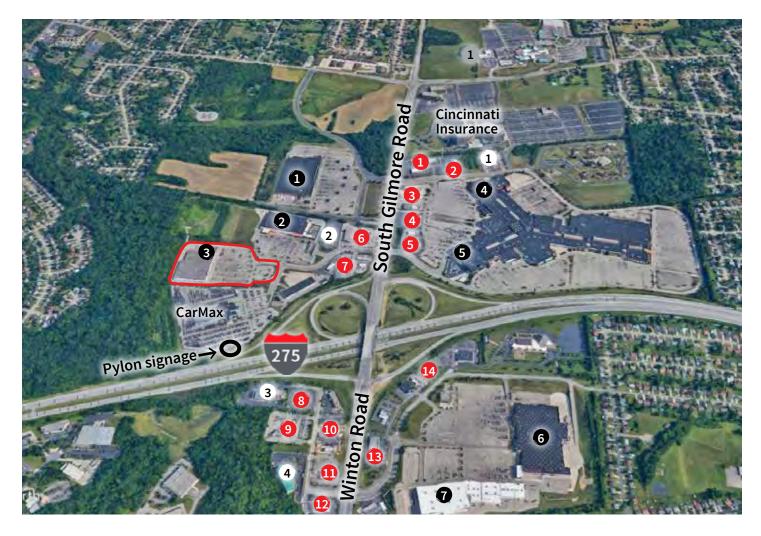

## **Area amenities**

## Dining

- 1 Panera Bread, Bob Evans
- 2 Golden Corral Buffet
- 3 Burger King, Asian Buffet
- 4 The Old Spaghetti Factory
- 5 Chipotle Mexican Grill, Red Lobster
- 6 McDonald's
- 7 IHOP, Steak 'n Shake
- 8 Cancun Restaurant and Cantina
- 9 Cracker Barrel Old Country Store
- ₩ KFC, Taco Bell

- frisch's Big Boy
- Wendy's
- 📵 Izzy's Deli
- Starbucks

## Hotels

- 1 Hampton Inn
- 2 Comfort Suites
- SpringHill Suites by Marriott
- 4 Quality Inn & Suites

## Health and Fitness

1 Mercy Hospital Fairfield, Mercy HealthPlex

# **Shopping and Entertainment**

- Meijer
- 2 Home Depot
- **3** OMNI Funplex
- 4 Kohl's
- **5** Bass Pro Shop
- **6** Walmart
- **7** Old Time Pottery