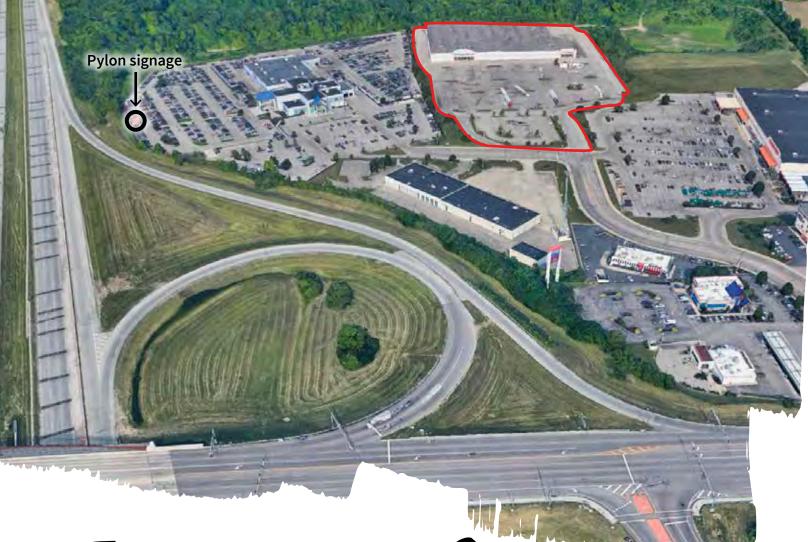

# Big box retail now available

- Total building size 122,694 square feet on 16.88 acres
- Available square footage 88,472, can divide to approximately 30,000 square feet
- Located right off of Interstate 275 with signalized ingress and egress
- Highly visible from interstate with pylon signage directly facing Interstate 275
- Attractive opportunity for retail user in need of exceptional interstate access and exposure
- Abundant convenient parking (approximately 500 spaces)
- Surrounded by dining, shopping and entertainment amenities
- \$8.00 s.f. / year NNN, TI negotiable

# 12171 Omniplex Court Cincinnati, OH 45240

# Ideal location for destination retailer

- High visibility with pylon signage directly facing Interstate 275
- Two panels available on plylon signage available:
  6' x 20' and 7' x 20')
- Average daily traffic count nearly 100,000 on Interstate 275 and 37,000 on South Gilmore Road
- Situated in between Northgate and Tri-County Malls
- Located five miles from the Cincinnati-Dayton metroplex's Interstate 75 corridor
- Close proximity to four major interstates