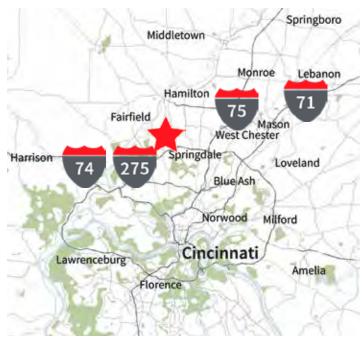

# Ideal location for destination retailer

- High visibility with pylon signage directly facing Interstate 275
- Two panels available on plylon signage available:
  6' x 20' and 7' x 20')
- Average daily traffic count nearly 100,000 on Interstate 275 and 37,000 on South Gilmore Road
- Situated in between Northgate and Tri-County Malls
- Located five miles from the Cincinnati-Dayton metroplex's Interstate 75 corridor
- Close proximity to four major interstates

- Co-tenancy with OMNI Funplex, a brand new sports and entertainment complex
- Pylon signage directly facing Interstate 275 with two panels (6' x 20' and 7' x 20') available
- Average daily traffic count nearly 100,000 on
  Interstate 275 and 37,000 on South Gilmore Road
- Situated in between Northgate and Tri-County Malls
- Located five miles from the Cincinnati-Dayton metroplex's Interstate 75 corridor
- Close proximity to four major interstates