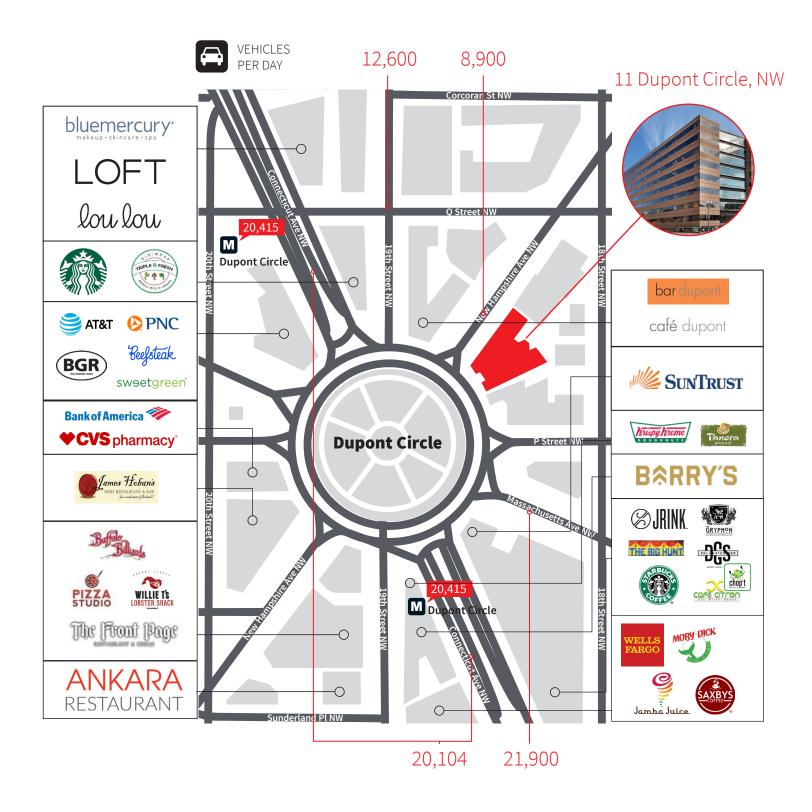

### Surrounding retail & traffic counts

# Rare large block opportunity on Dupont Circle

- Space available:
  - First floor 11,619 SF
  - Second floor 14,628 SF
- Multiple demising options
- Direct outdoor areas
- Excellent frontage / Signage opportunity facing Dupont Circle
- Remarkable trade area with residential and office density surrounding (\$105,000 median household income within .5 miles)
- Steps from one of DC's busiest metros, Dupont Metro (20,415 riders per day)
- 32 hotels within .5 miles