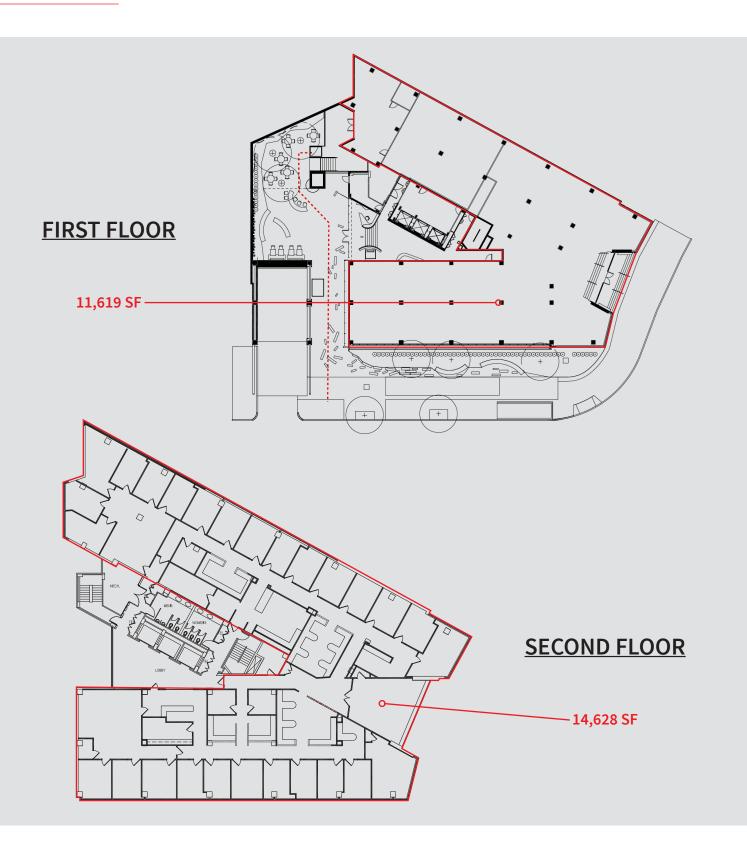

## Availability

# Rare large block opportunity on Dupont Circle

- Space available:
  - First floor 11,619 SF
  - Second floor 14,628 SF
- Multiple demising options
- Direct outdoor areas
- Excellent frontage / Signage opportunity facing Dupont Circle
- Remarkable trade area with residential and office density surrounding (\$105,000 median household income within .5 miles)
- Steps from one of DC's busiest metros, Dupont Metro (20,415 riders per day)
- 32 hotels within .5 miles