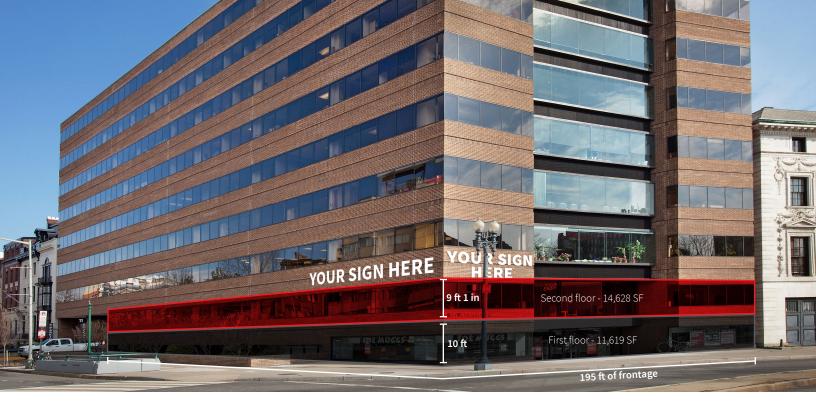

# Rare large block opportunity on Dupont Circle

- Space available:
  - First floor 11,619 SF
  - Second floor 14,628 SF
- Multiple demising options
- Direct outdoor areas
- Excellent frontage / Signage opportunity facing Dupont Circle
- Remarkable trade area with residential and office density surrounding (\$105,000 median household income within .5 miles)
- Steps from one of DC's busiest metros, Dupont Metro (20,415 riders per day)
- 32 hotels within .5 miles

## Availability