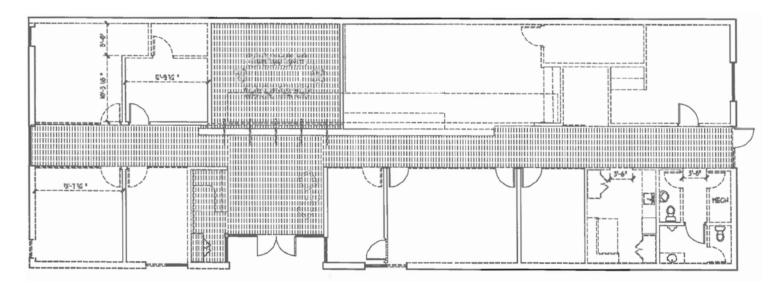

# **Uptown office space**

- One story, single tenant office building
- 4,500 SF Available September 1, 2019
- Monument signage available
- Close proximity to the Katy Trail, Reverchon Park and Turtle Creek
- Abundance of walkable retail and restaurant amenities
- Easy access via the Dallas North Tollway, Interstate 35 and Woodall Rogers Freeway
- 24/7 tenant controlled HVAC
- Covered and surface parking available
- On-site ownership and property management