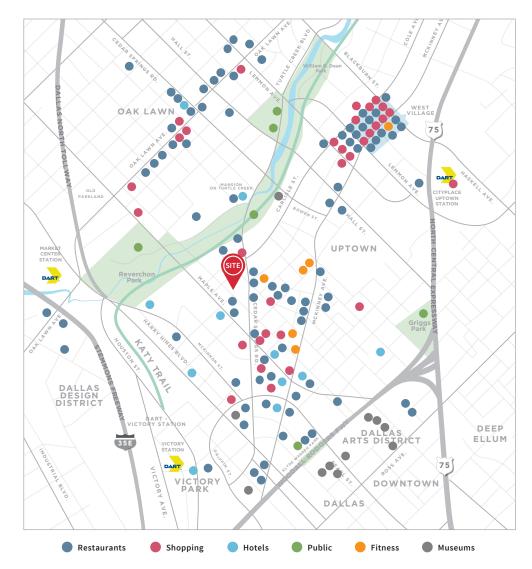

### Walk Score

3004 Fairmount scored an **88** on a scale of 1-100 in terms of walkability, as compared to other cities such as New York [85.3], San Francisco [84.9] and Chicago [74.3].

#### **Featured Walkable Amenities**

- British Beverage Company
- Citizen
- Coal Vines
- Dos Jefes
- Dream Cafe
- Katy Trail Ice House
- Nick & Sam's
- Texas de Brazil
- The Common Table
- The Ginger Man
- The Social House
- Top Knot
- Uchi Dallas
- Uptown Urban Market