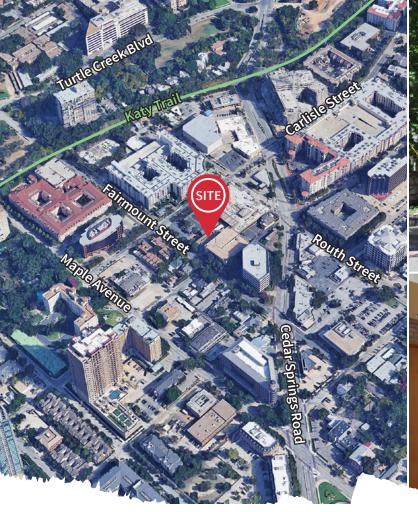

3004 Fairmount Street Dallas, TX 75201

# **Uptown office space**

- One story, single tenant office building
- 4,500 SF Available September 1, 2019
- Monument signage available
- Close proximity to the Katy Trail, Reverchon Park and Turtle Creek
- Abundance of walkable retail and restaurant amenities
- Easy access via the Dallas North Tollway, Interstate 35 and Woodall Rogers Freeway
- 24/7 tenant controlled HVAC
- Covered and surface parking available
- On-site ownership and property management