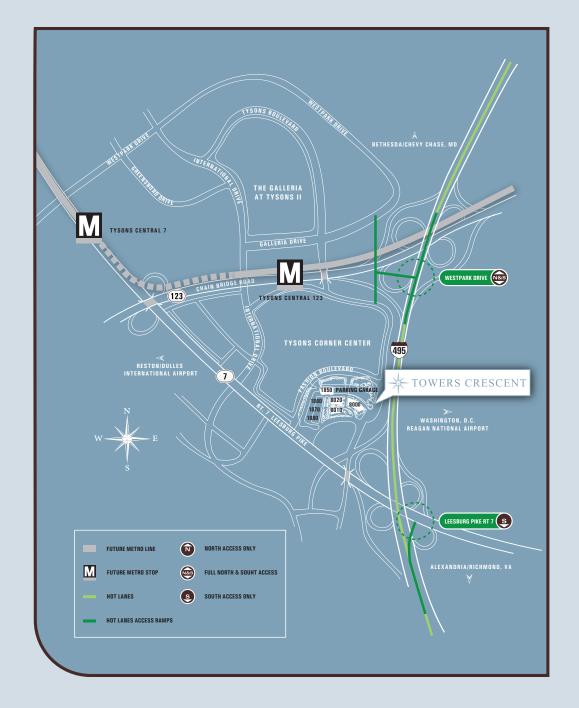

1850 Towers Crescent Plaza Vienna, VA 22182

www.towerscrescent.com

For more information, please call the Northern Virginia Agency Leasing Team at:

703-485-8800

## **Building Access:**

Building hours are 8:00 a.m. – 7:00 p.m. Monday through Friday and 8:00 a.m. to 1:00 p.m. Saturday, Tenant shall have access 24 hours, 7 days a week via Electronic access control at the garage, building perimeter, elevators and individual tenant suites

#### Amenities:

The Tower Club, Tycon Lobby Shop, Bank of Georgetown, Plaza Dry Cleaners, Fitness Facility, Chima Brazilian Steakhouse, Dessange Paris Salon, Universal Gourmet, and a pedestrian bridge to Tysons Corner Mall