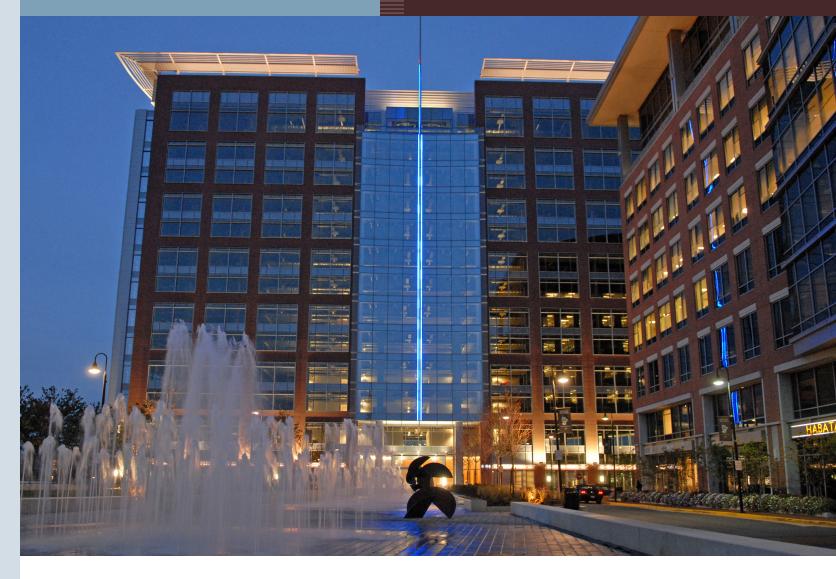

1850 Towers Crescent Plaza Vienna, VA 22182

www.towerscrescent.com

For more information, please call the Northern Virginia Agency Leasing Team at:

703-485-8800





# $1850 \pm$ towers crescent

# des·ti·na·tion (des-tuh-ney-shuhn)

-noun

The predetermined end of a journey or voyage.



#### **Building Size:**

295,041 Rentable Square Feet, thirteen (13) floors

## Typical Floor Size:

23,756 Rentable Square Feet

# Core Factor:

Approximately 9.79% on single tenant floors Approximately 14.53% on multitenant floors

#### Column Spacing:

30' x 30'

# Ceiling Height:

Typical floors have a 9' 6" finished ceiling height

#### HVA

VAV system with one (1) VAV Box per 450 square feet on the exterior zone and one (1) VAV Box per 1,000 square feet on the interior zone, two (2) zones per floor

Standard HVAC hours of operation are:

8:00 a.m. - 7:00 p.m. Monday through Friday

8:00 a.m. – 1:00 p.m. Saturdays

## Electrical Capacity:

5 watts per square foot for tenant equipment, exclusive of Building Standard lighting and HVAC. 217/480 volt High Voltage panel and 120/208 volt