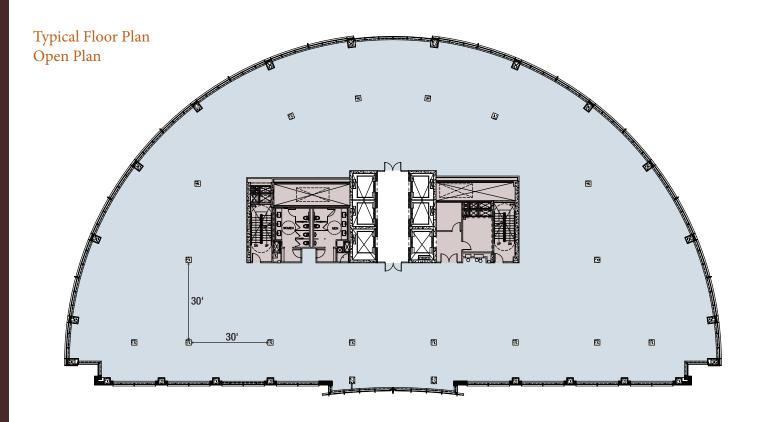

## Typical Floor Size:

23,756 Rentable Square Feet

#### Column Spacing:

30' x 30'