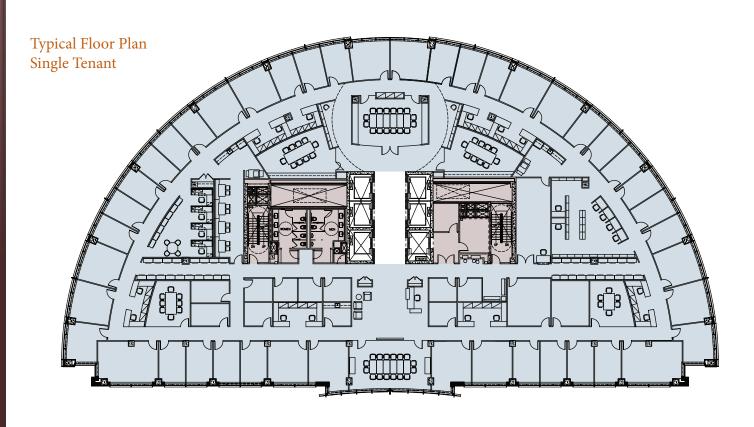

#### **Building Size:**

295,041 Rentable Square Feet, thirteen (13) floors

## Typical Floor Size:

23,756 Rentable Square Feet

# Core Factor:

Approximately 9.79% on single tenant floors Approximately 14.53% on multitenant floors