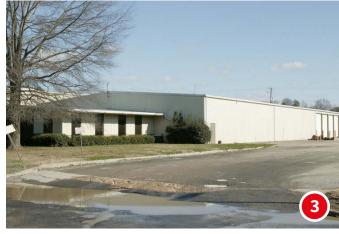

### 3. 8438 Old Richfood Road

- 17,600 s.f.

- Warehouse: 16,000 s.f.

- Office: 1,600 s.f.

- 16'-20' ceiling height

- Drive-in doors

- One (1) 24'W x 14'H

- Three (3) 12'W x 14'H

- \$8,100/month, NNN

- Available 9/30/17