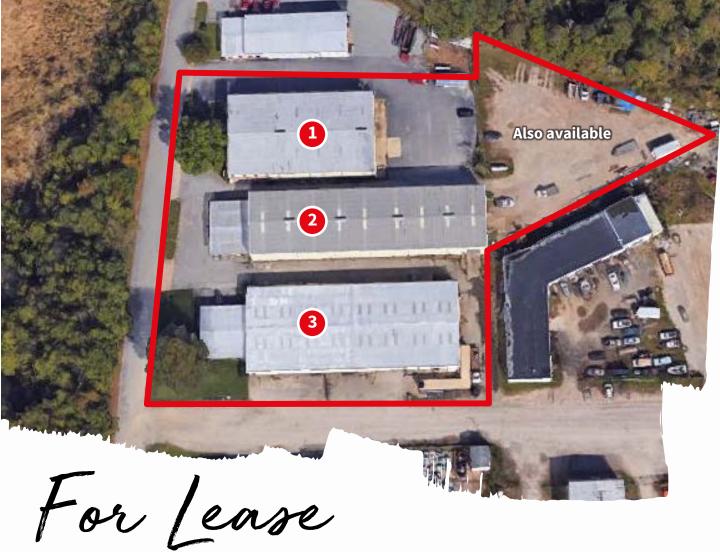

# Up to 47,160 s.f. office / warehouse available

- Three office / warehouse buildings
- From 14,000 s.f. to 47,160 s.f.
- Outside storage available
- Zoned M-2 (heavy industrial)
- Convenient access to Route 301 / I-295 Interchange
- Just minutes from I-95 & I-64
- Close to restaurants, hotels and other retail amenities

## 8450, 8444 and 8438 Old Richfood Road Mechanicsville, VA

#### 1. 8450 Old Richfood Road

- 14,360 s.f.

- Warehouse: 8,200 s.f.

- Office: 6,160 s.f. (2 stories)

- 20'-22' ceiling height

- 1 drive-in door: 12'W x 14'H

- \$6,000/month, NNN

Available 6/1/17

## 2. 8444 Old Richfood Road

- 15,200 s.f.

- Warehouse: 13,800 s.f.

- Office: 1,400 s.f.

- 24'-26' ceiling height

- Drive-in doors

- One (1) 16'W x 14'H

- One (1) 12'W x 14'H

### 3. 8438 Old Richfood Road

- 17,600 s.f.

- Warehouse: 16,000 s.f.

- Office: 1,600 s.f.

- 16'-20' ceiling height

- Drive-in doors

- One (1) 24'W x 14'H

- Three (3) 12'W x 14'H