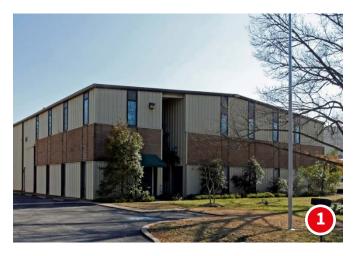

#### 1. 8450 Old Richfood Road

- 14,360 s.f.

- Warehouse: 8,200 s.f.

- Office: 6,160 s.f. (2 stories)

- 20'-22' ceiling height

- 1 drive-in door: 12'W x 14'H

- \$6,000/month, NNN

Available 6/1/17