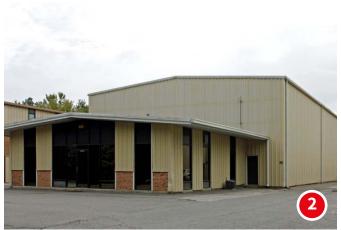

## 2. 8444 Old Richfood Road

- 15,200 s.f.

- Warehouse: 13,800 s.f.

- Office: 1,400 s.f.

- 24'-26' ceiling height

- Drive-in doors

- One (1) 16'W x 14'H

- One (1) 12'W x 14'H

- \$7,000/month, NNN

- Available 6/1/17