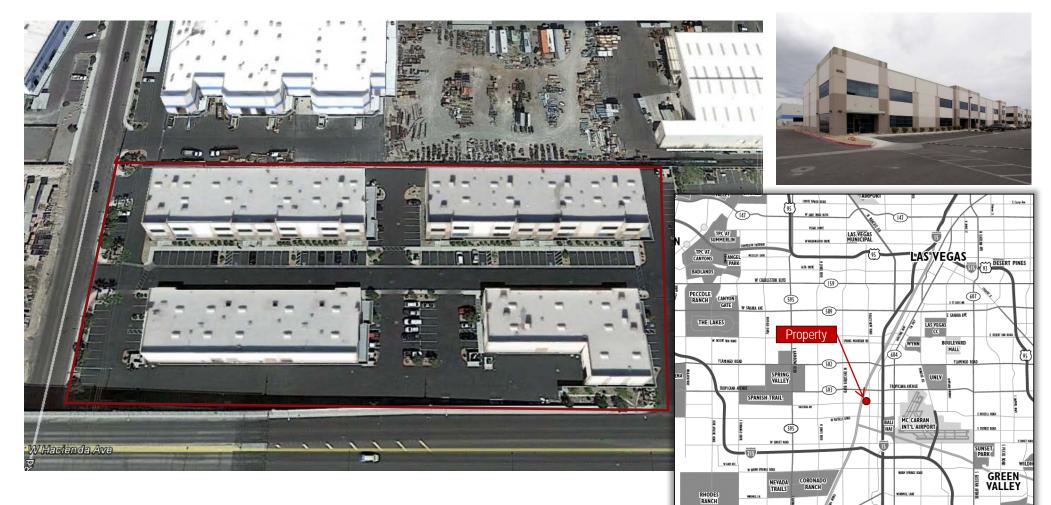

4010-4090 W. Hacienda Avenue Las Vegas, Nevada 89118

#### **Property features:**

- Southwest Las Vegas location
- Corporate image & appea
- $\pm 60,758$  s.f. total on  $\pm 4.03$  acres
- 4,375 s.f. available
- Grade level loading (12'x14' doors)
- ±18' warehouse clear height
- 120/208 volt, 3-phase power
- 4'x8' skylights/smoke hatches
- R-19 insulation under roof deck
- Evaporative cooling in warehouse
- Fully fire sprinklered
- 2.06:1000 parking ratio
- Zoned M-1 (Clark County)