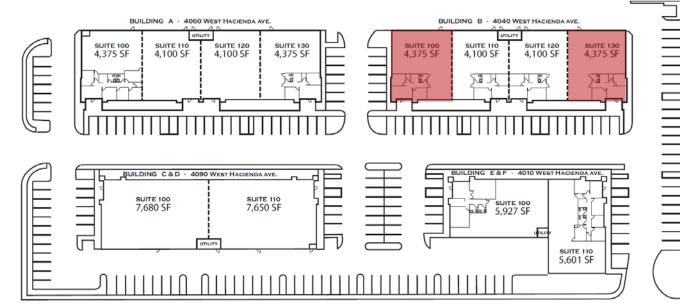

Jones Lang LaSalle Brokerage, Inc. 302 East Carson Avenue, Suite 310 Las Vegas, Nevada 89101 +1 702 360 4907

HACIENDA AVENUE

| Suite     | Total s.f. | Office s.f. | Warehouse s.f. | Ceiling height | Dock / Grade | Rate   | Cam    | Monthly    |
|-----------|------------|-------------|----------------|----------------|--------------|--------|--------|------------|
| 4040- 100 | 4,375      | 1,200       | 3,175          | 24′            | 0/2          | \$0.65 | \$0.19 | \$3,675.00 |
| 4040- 130 | 4,375      | 1,200       | 3,175          | 24′            | 0/2          | \$0.65 | \$0.19 | \$3,675.00 |