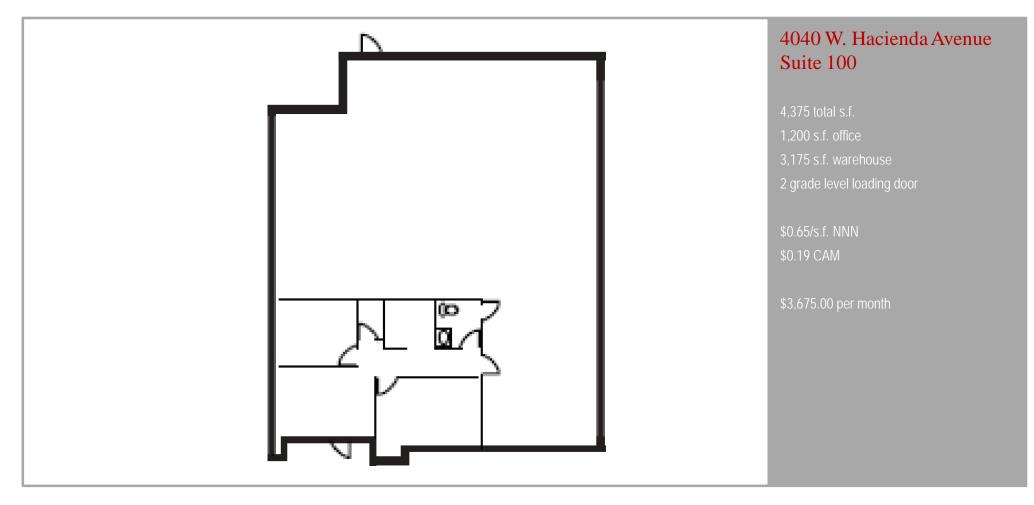

Jones Lang LaSalle Brokerage, Inc. 302 East Carson Avenue, Suite 310 Las Vegas, Nevada 89101 +1 702 360 4907

HACIENDA AVENUE

| Suite     | Total s.f. | Office s.f. | Warehouse s.f. | Ceiling height | Dock / Grade | Rate   | Cam    | Monthly    |
|-----------|------------|-------------|----------------|----------------|--------------|--------|--------|------------|
| 4040- 100 | 4,375      | 1,200       | 3,175          | 24′            | 0/2          | \$0.65 | \$0.19 | \$3,675.00 |
| 4040- 130 | 4,375      | 1,200       | 3,175          | 24′            | 0/2          | \$0.65 | \$0.19 | \$3,675.00 |