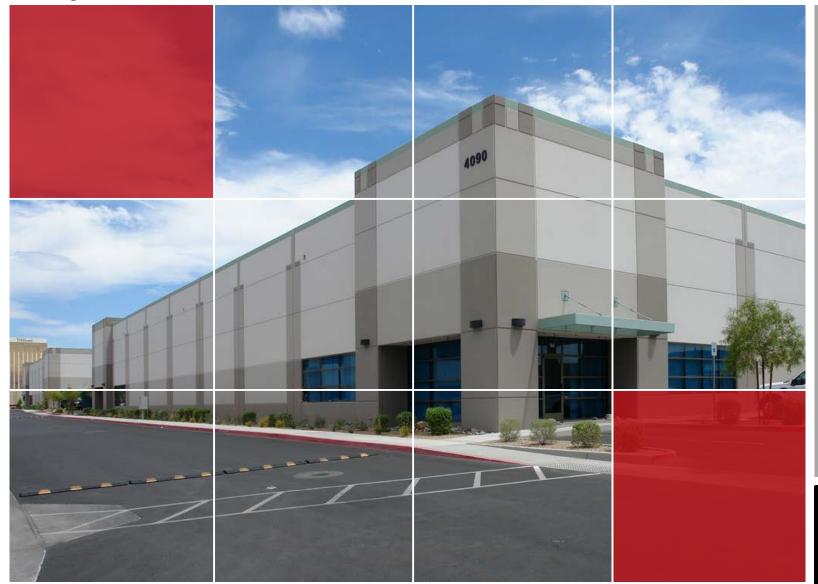

4010-4090 W. Hacienda Avenue Las Vegas, Nevada 89118

#### **Property features:**

- Southwest Las Vegas location
- Corporate image & appea
- $\pm 60,758$  s.f. total on  $\pm 4.03$  acres
- 4,375 s.f. available
- Grade level loading (12'x14' doors)
- ±18' warehouse clear height
- 120/208 volt, 3-phase power
- 4'x8' skylights/smoke hatches
- R-19 insulation under roof deck
- Evaporative cooling in warehouse
- Fully fire sprinklered
- 2.06:1000 parking ratio
- Zoned M-1 (Clark County)