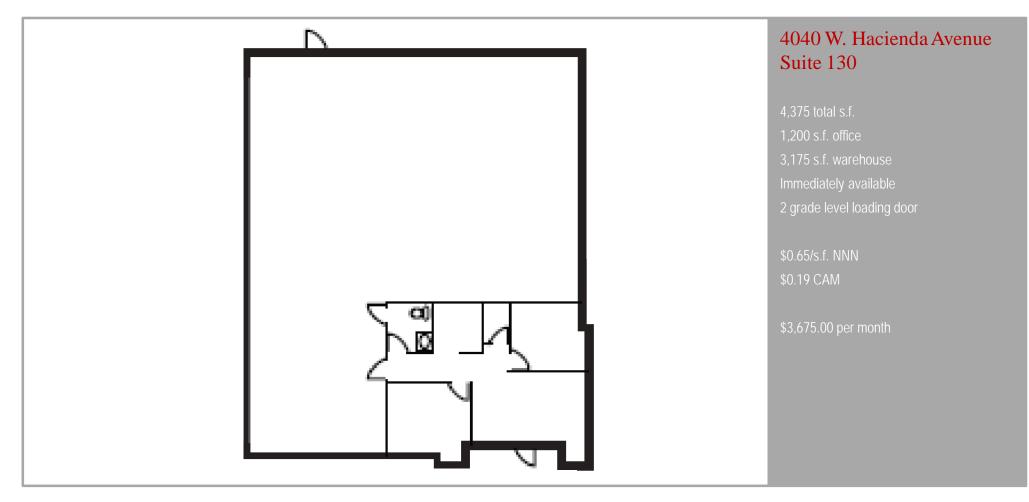

Jones Lang LaSalle Brokerage, Inc. 302 East Carson Avenue, Suite 310 Las Vegas, Nevada 89101 +1 702 360 4907

HACIENDA AVENUE

| Suite     | Total s.f. | Office s.f. | Warehouse s.f. | Ceiling height | Dock / Grade | Rate   | Cam    | Monthly    |
|-----------|------------|-------------|----------------|----------------|--------------|--------|--------|------------|
| 4040- 100 | 4,375      | 1,200       | 3,175          | 24′            | 0/2          | \$0.65 | \$0.19 | \$3,675.00 |
| 4040- 130 | 4,375      | 1,200       | 3,175          | 24′            | 0/2          | \$0.65 | \$0.19 | \$3,675.00 |