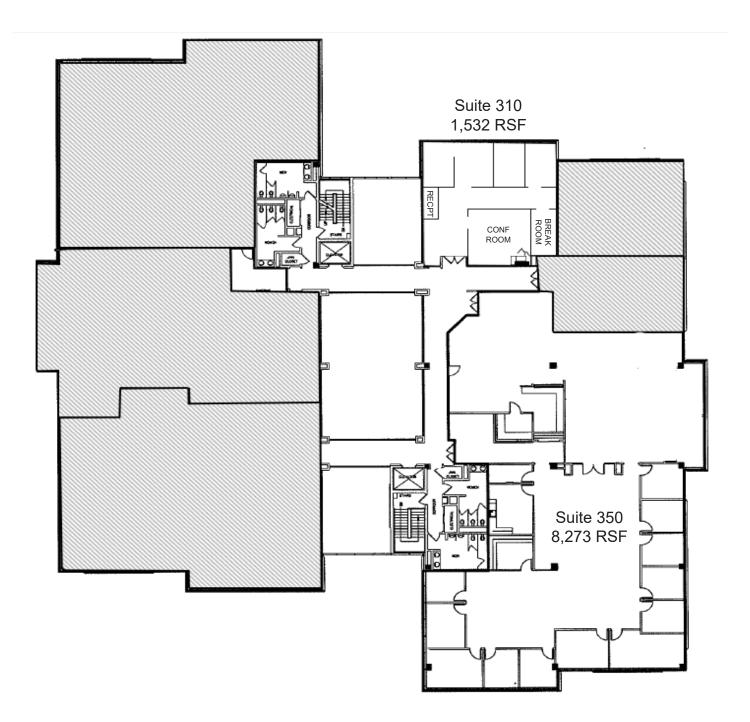

#### THIRD FLOOR

#### Availability:

Suite 310 - 1,532 RSF Suite 350 - 8,273 RSF - demisible