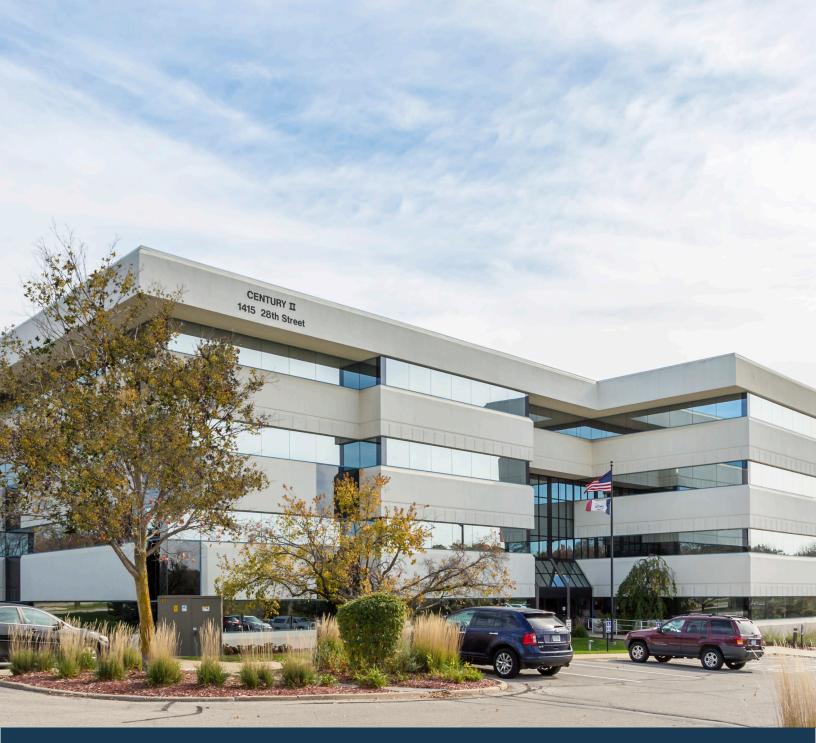

# CENTURYI

1415 28<sup>th</sup> Street West Des Moines, IA

## **Property Information**

- 99,840 SF Class A office space
- 4-story building located between Westown Parkway and I-235, with prime interstate visibility
- Fiber connectivity available
- Renovated lobby with new furniture and signage
- Area amenities include restaurants, retail, banking and hotels