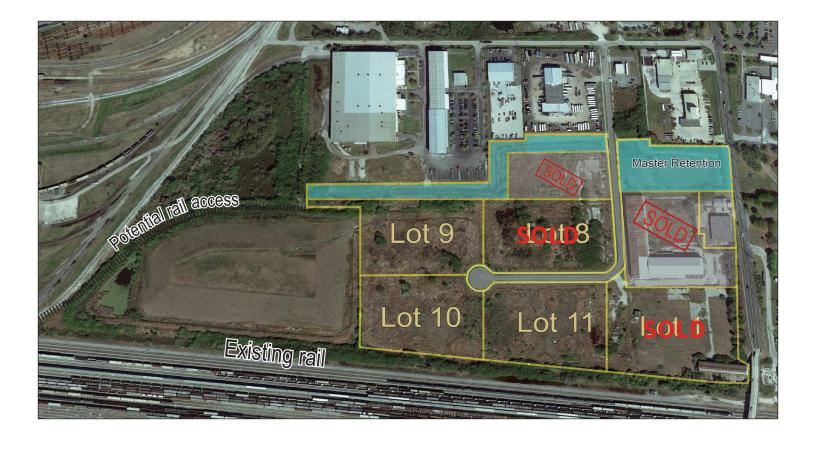

| Parcel           | Acreage           | Price PSF     | Parcel price   |
|------------------|-------------------|---------------|----------------|
| Lot 1            | 5.52± <b>\$</b> 0 | <b>\$30</b> 0 | \$841,579.20   |
| Lot 8            | 4.52± <b>\$0</b>  | <b>530</b> 0  | \$689,119.20   |
| Lot 9            | 4.78±             | \$3.50        | \$728,758.80   |
| Lot 10           | 4.95±             | \$3.50        | \$754,677.00   |
| Lot 11           | 4.95±             | \$3.50        | \$754,677.00   |
| Bulk disposition | 14.68±            | \$3.50        | \$2,238,112.80 |