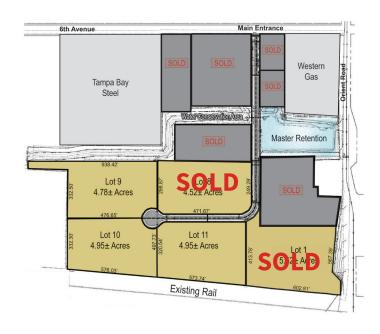

| Parcel           | Acreage           | Price PSF     | Parcel price   |
|------------------|-------------------|---------------|----------------|
| Lot 1            | 5.52± <b>\$</b> 0 | <b>\$30</b> 0 | \$841,579.20   |
| Lot 8            | 4.52± <b>\$0</b>  | <b>530</b> 0  | \$689,119.20   |
| Lot 9            | 4.78±             | \$3.50        | \$728,758.80   |
| Lot 10           | 4.95±             | \$3.50        | \$754,677.00   |
| Lot 11           | 4.95±             | \$3.50        | \$754,677.00   |
| Bulk disposition | 14.68±            | \$3.50        | \$2,238,112.80 |