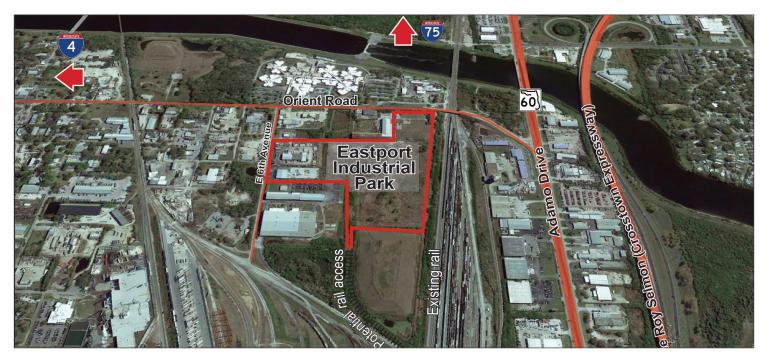

Eastport Industrial Park 1501–1532 McKay Bay Court (SW corner of Orient Road & E. 6th Ave.) Tampa, FL 33714

14.68 acres for sale

## Property highlights

- Infrastructure complete, utilities to site
- Platted master plan approved (master retention in place)
- Potential rail access
- Zoned: IH (Industrial Heavy)
- Achieved Brownfield designation
- Active Master Property Association
- Lee Roy Selmon (Crosstown) access: 1.2 miles, 1-4 access:
  2.7 miles, I-75 access: 3.7 miles, Port Tampa Bay: 5 miles