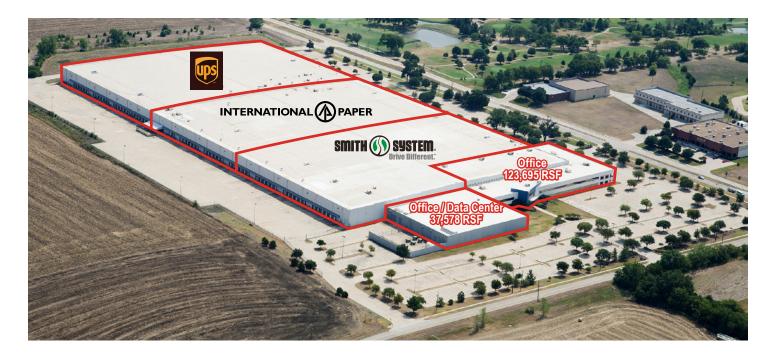

| The Property         |            |
|----------------------|------------|
| Office               | 123,695 SF |
| Office / Data Center | 37,578 SF  |
| Warehouse - Leased   | 493,000 SF |

#### **Dimensions**

Office: (2 story) 363' x 196' Data center: 180' x 210'

Distribution center: 600' x 1180'

#### Additional land

14 acres available on the east side of the property 69.62 acres available on the north side of the property