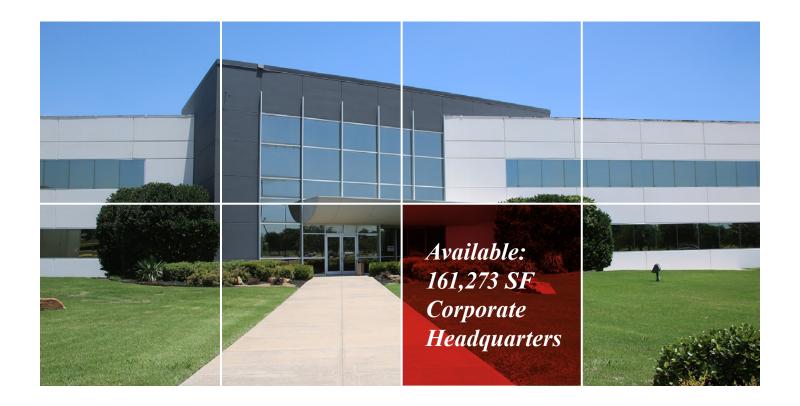

# Texas Crossing

3000 North Redbud Boulevard • McKinney, Texas 75069

Approximately 161,273 SF, two-story corporate headquarter office space, featuring private offices, conference room, data processing room, carpet and tile flooring, acoustical tile ceiling, fluorescent lighting.