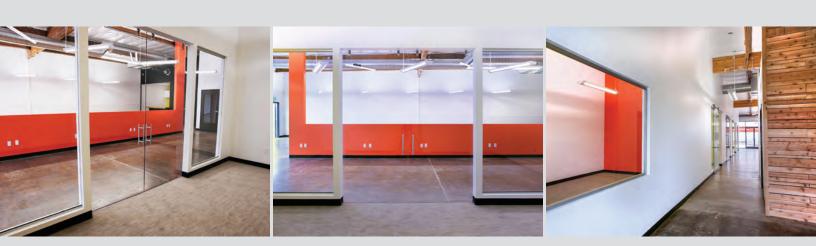

#### **AVAILABILITY**

| 3974 Sorrento Valley Blvd.<br>Suite 200/300 | 5,810 rsf             | \$1.15 NNN | Great for "creative office" users. New restrooms, large break room, windowline on 3 sides including two glassed-in roll-up doors.                                                                                                                                                                                                                |
|---------------------------------------------|-----------------------|------------|--------------------------------------------------------------------------------------------------------------------------------------------------------------------------------------------------------------------------------------------------------------------------------------------------------------------------------------------------|
| 4010 Sorrento Valley Blvd.<br>Suite 200     | 7,888 rsf (divisible) | \$1.15 NNN | Fronts Sorrento Valley Blvd. Can be converted to 100% office or "creative office" space. Generic office improvements with 70% office including a built-in reception, 7 private offices, conference room, kitchen and open area for over 20 cubicles. 30% warehouse in 2 separate bays with 2 grade level roll-up doors. Can divide to 3,500 s.f. |