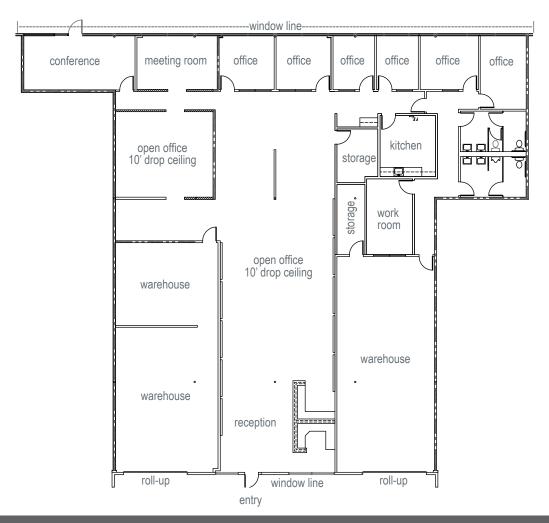

#### 4010 Sorrento Valley Boulevard | Suite 200

#### **AVAILABILITY**

| 3974 Sorrento Valley Blvd.<br>Suite 200/300 | 5,810 rsf             | \$1.15 NNN | Great for "creative office" users. New restrooms, large break room, windowline on 3 sides including two glassed-in roll-up doors.                                                                                                                                                                                                                |
|---------------------------------------------|-----------------------|------------|--------------------------------------------------------------------------------------------------------------------------------------------------------------------------------------------------------------------------------------------------------------------------------------------------------------------------------------------------|
| 4010 Sorrento Valley Blvd.<br>Suite 200     | 7,888 rsf (divisible) | \$1.15 NNN | Fronts Sorrento Valley Blvd. Can be converted to 100% office or "creative office" space. Generic office improvements with 70% office including a built-in reception, 7 private offices, conference room, kitchen and open area for over 20 cubicles. 30% warehouse in 2 separate bays with 2 grade level roll-up doors. Can divide to 3,500 s.f. |