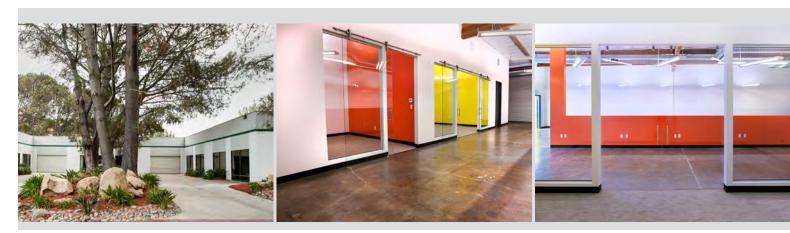

-------------------------------------------------------------------------------------------------------------------------------------------------------------------------------------------------------------|
| 4010 Sorrento Valley Blvd.<br>Suite 200     | 7,888 rsf (divisible) | \$1.15 NNN | Fronts Sorrento Valley Blvd. Can be converted to 100% office or "creative office" space. Generic office improvements with 70% office including a built-in reception, 7 private offices, conference room, kitchen and open area for over 20 cubicles. 30% warehouse in 2 separate bays with 2 grade level roll-up doors. Can divide to 3,500 s.f. |

## TORREY PINES BUSINESS PARK









### R&D/INDUSTRIAL & CREATIVE OFFICE SPACE

### TORREY PINES BUSINESS PARK

#### 3974 Sorrento Valley Boulevard | Suite 200/300





#### R&D/INDUSTRIAL & CREATIVE OFFICE SPACE

### TORREY PINES BUSINESS PARK

#### 4010 Sorrento Valley Boulevard | Suite 200