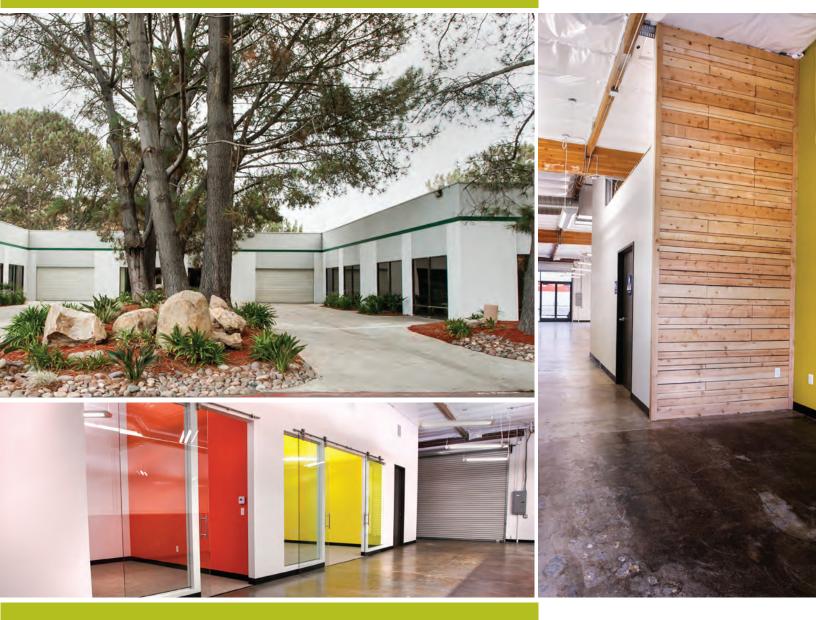

#### **AVAILABILITY**

| 3974 Sorrento Valley Blvd.<br>Suite 200/300 | 5,810 rsf             | \$1.15 NNN | Great for "creative office" users. New restrooms, large break room, windowline on 3 sides including two glassed-in roll-up doors.                                                                                                                                                                                                                |
|---------------------------------------------|-----------------------|------------|--------------------------------------------------------------------------------------------------------------------------------------------------------------------------------------------------------------------------------------------------------------------------------------------------------------------------------------------------|
| 4010 Sorrento Valley Blvd.<br>Suite 200     | 7,888 rsf (divisible) | \$1.15 NNN | Fronts Sorrento Valley Blvd. Can be converted to 100% office or "creative office" space. Generic office improvements with 70% office including a built-in reception, 7 private offices, conference room, kitchen and open area for over 20 cubicles. 30% warehouse in 2 separate bays with 2 grade level roll-up doors. Can divide to 3,500 s.f. |