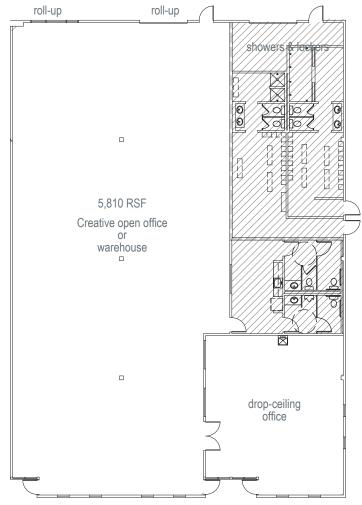

#### 3974 Sorrento Valley Boulevard | Suite 200/300

#### **AVAILABILITY**

| 3974 Sorrento Valley Blvd.<br>Suite 200/300 | 5,810 rsf             | \$1.15 NNN | Great for "creative office" users. New restrooms, large break room, windowline on 3 sides including two glassed-in roll-up doors.                                                                                                                                                                                                                |
|---------------------------------------------|-----------------------|------------|--------------------------------------------------------------------------------------------------------------------------------------------------------------------------------------------------------------------------------------------------------------------------------------------------------------------------------------------------|
| 4010 Sorrento Valley Blvd.<br>Suite 200     | 7,888 rsf (divisible) | \$1.15 NNN | Fronts Sorrento Valley Blvd. Can be converted to 100% office or "creative office" space. Generic office improvements with 70% office including a built-in reception, 7 private offices, conference room, kitchen and open area for over 20 cubicles. 30% warehouse in 2 separate bays with 2 grade level roll-up doors. Can divide to 3,500 s.f. |