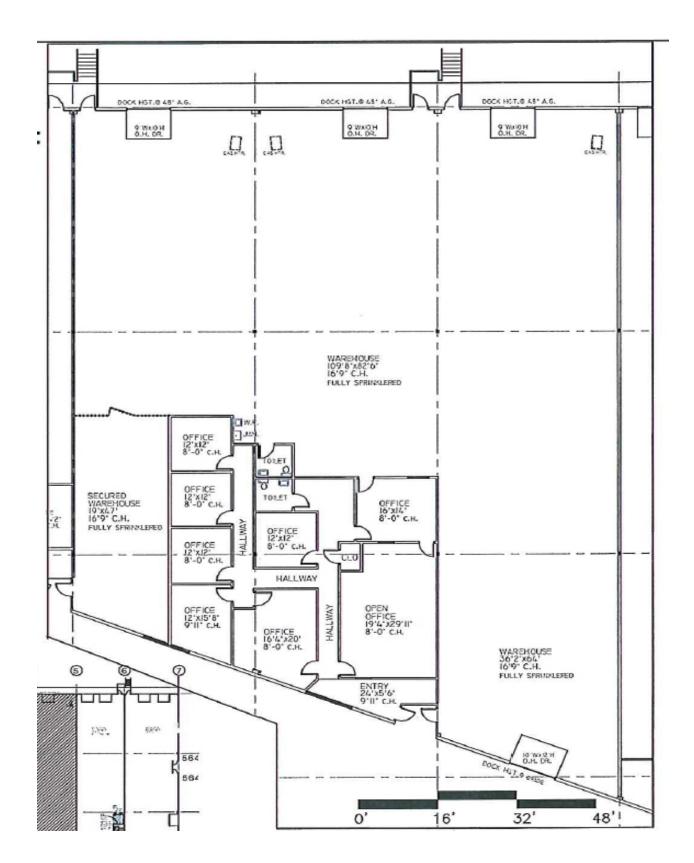

# Suite 5633 - 5645: 27,688 s.f.

# 27,688 s.f. of warehouse and office space available in building 9

- Divisible to 13,055 s.f.
- Approximately 2,800 s.f. of office space available
- 17' clear ceiling heights
- Large truck court and ample parking
- Excellent loading: 10 docks and 3 drive-in doors
- Zoned M-1
- 1 mile from Richmond International Airport
- Close proximity to I-64, I-95, & 295