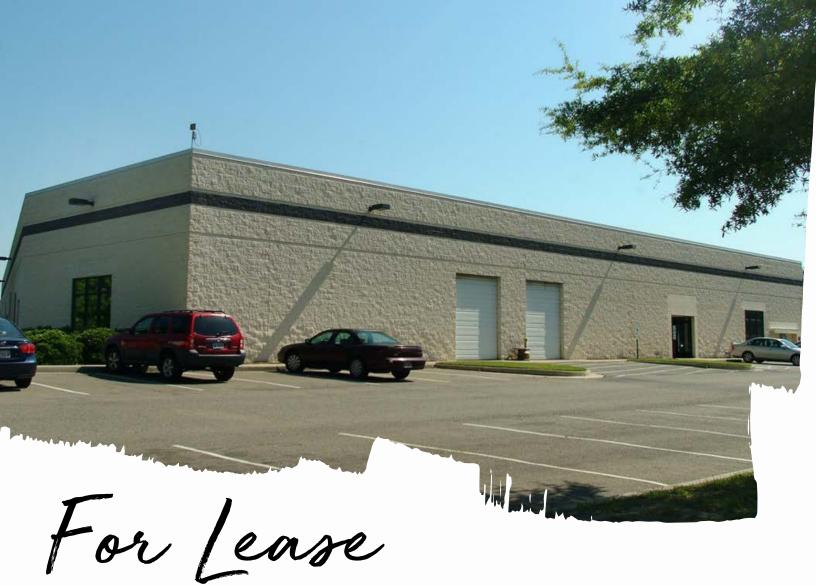

#### **Byrd Corporate Park – Building 9**

# 27,688 s.f. of warehouse and office space available in building 9

- Divisible to 13,055 s.f.
- Approximately 2,800 s.f. of office space available
- 17' clear ceiling heights
- Large truck court and ample parking
- Excellent loading: 10 docks and 3 drive-in doors
- Zoned M-1
- 1 mile from Richmond International Airport
- Close proximity to I-64, I-95, & 295

# 5631-5645 Corrugated Rd, Richmond, VA

Chris Avellana +1 804 200 6468 chris.avellana@am.jll.com

Jake Servinsky +1 804 200 6428 jake.servinsky@am.jll.com

jll.com/richmond