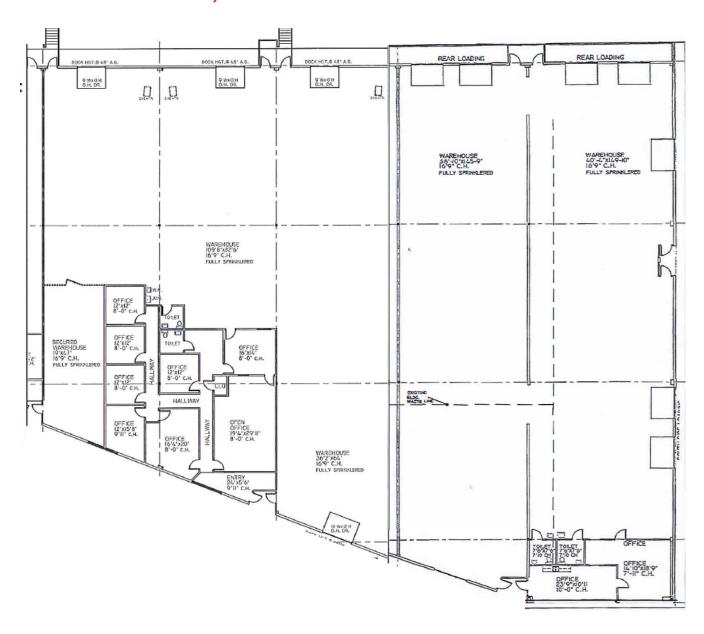

# Suite 5633 - 5645: 27,688 s.f.

#### Suite 5633-5637: 14,880 s.f.

## Suite 5639-5645: 13,055 s.f.