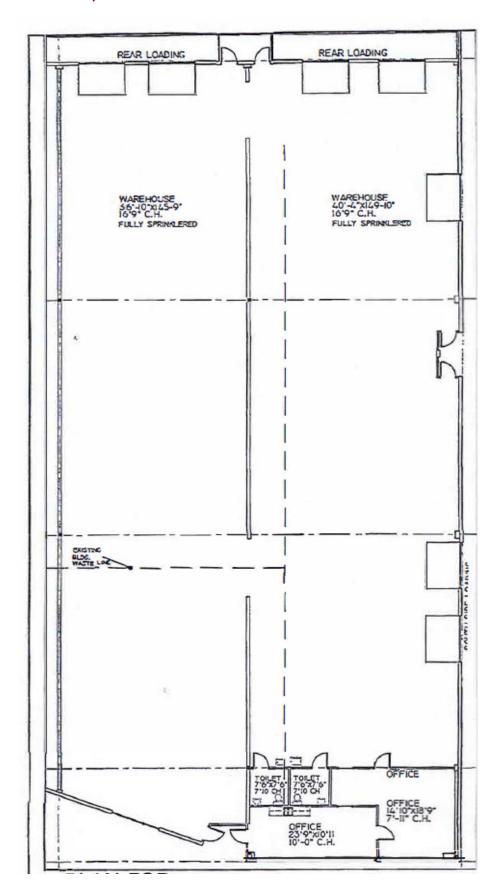

#### **Byrd Corporate Park – Building 9**

# 27,688 s.f. of warehouse and office space available in building 9

- Divisible to 13,055 s.f.
- Approximately 2,800 s.f. of office space available
- 17' clear ceiling heights
- Large truck court and ample parking
- Excellent loading: 10 docks and 3 drive-in doors
- Zoned M-1
- 1 mile from Richmond International Airport
- Close proximity to I-64, I-95, & 295

# 5631-5645 Corrugated Rd, Richmond, VA

Chris Avellana +1 804 200 6468 chris.avellana@am.jll.com

Jake Servinsky +1 804 200 6428 jake.servinsky@am.jll.com

jll.com/richmond







# Suite 5633 - 5645: 27,688 s.f.





#### Suite 5633-5637: 14,880 s.f.





## Suite 5639-5645: 13,055 s.f.







### **Aerial**