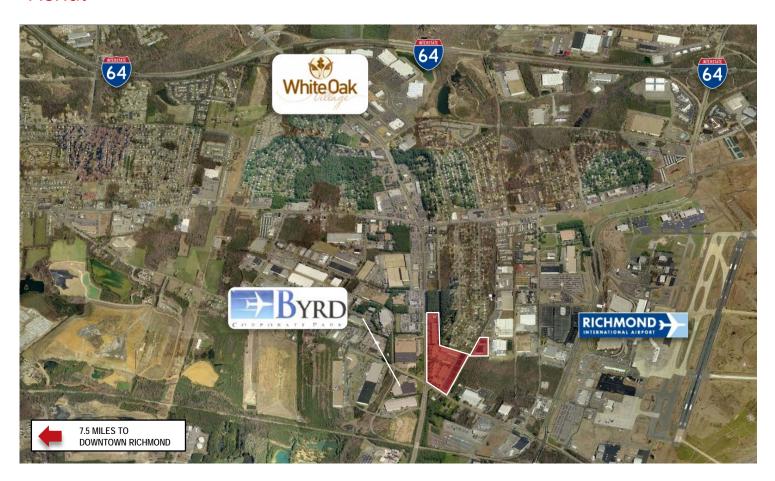

#### **Byrd Corporate Park – Building 9**

# 27,688 s.f. of warehouse and office space available in building 9

- Divisible to 13,055 s.f.
- Approximately 2,800 s.f. of office space available
- 17' clear ceiling heights
- Large truck court and ample parking
- Excellent loading: 10 docks and 3 drive-in doors
- Zoned M-1
- 1 mile from Richmond International Airport
- Close proximity to I-64, I-95, & 295

# 5631-5645 Corrugated Rd, Richmond, VA

Chris Avellana +1 804 200 6468 chris.avellana@am.jll.com

Jake Servinsky +1 804 200 6428 jake.servinsky@am.jll.com

jll.com/richmond







# Suite 5633 - 5645: 27,688 s.f.





#### Suite 5633-5637: 14,880 s.f.





## Suite 5639-5645: 13,055 s.f.







### **Aerial**