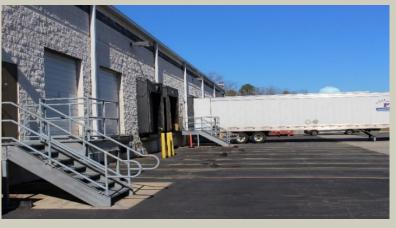

# 27,688 s.f. of warehouse and office space available in building 9

- Divisible to 13,055 s.f.
- Approximately 2,800 s.f. of office space available
- 17' clear ceiling heights
- Large truck court and ample parking
- Excellent loading: 10 docks and 3 drive-in doors
- Zoned M-1
- 1 mile from Richmond International Airport
- Close proximity to I-64, I-95, & 295