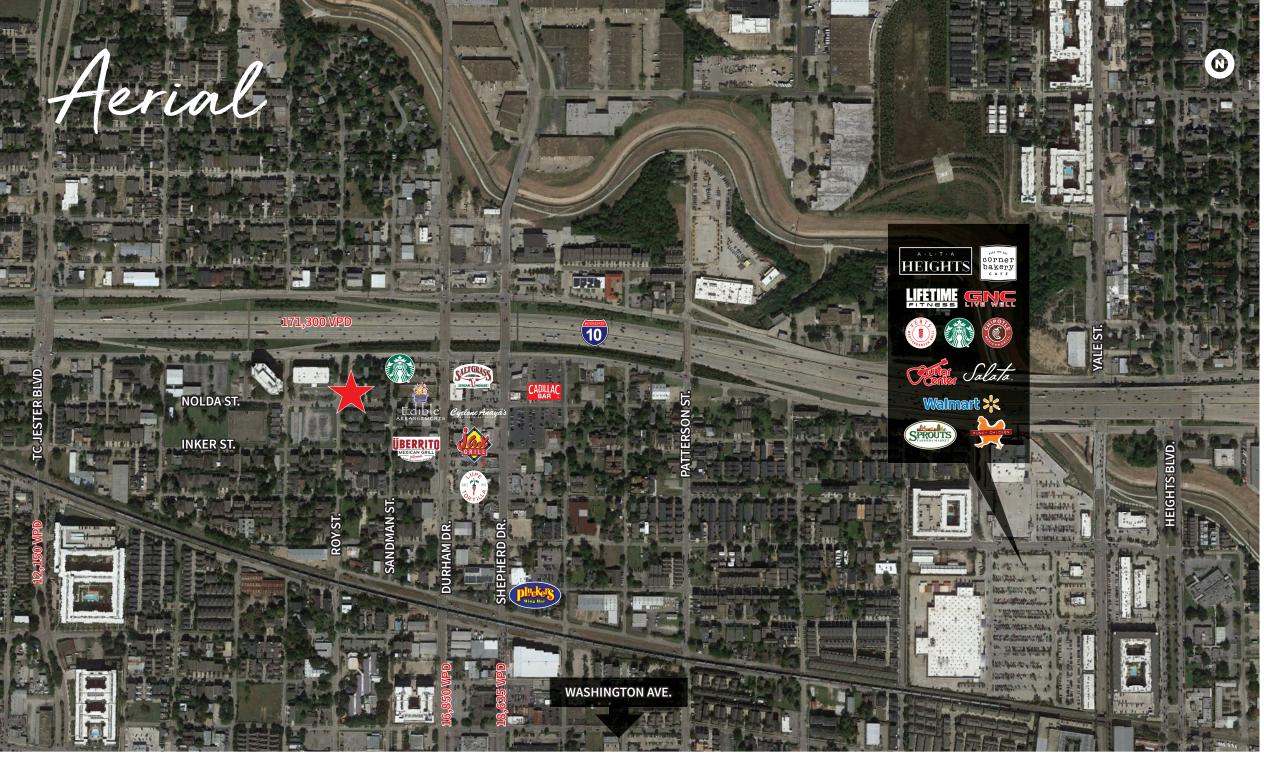

## **PROPERTY INFO**

Property is located south of I-10 and close to the intersection of 610 and I-10 in the WASHINGTON/HEIGHTS AREA. The property is surrounded by lots of office and residential. The building on the land is unique and stands out against the surrounding landscape. This property has NEVER FLOODED.

| TRAFFIC COUNTS  | VEHICLES PER DAY |
|-----------------|------------------|
| I-10            | 171,300          |
| TC Jester Blvd. | 12,150           |
| Durham Dr.      | 16,850           |
| Shepherd Dr.    | 18,635           |