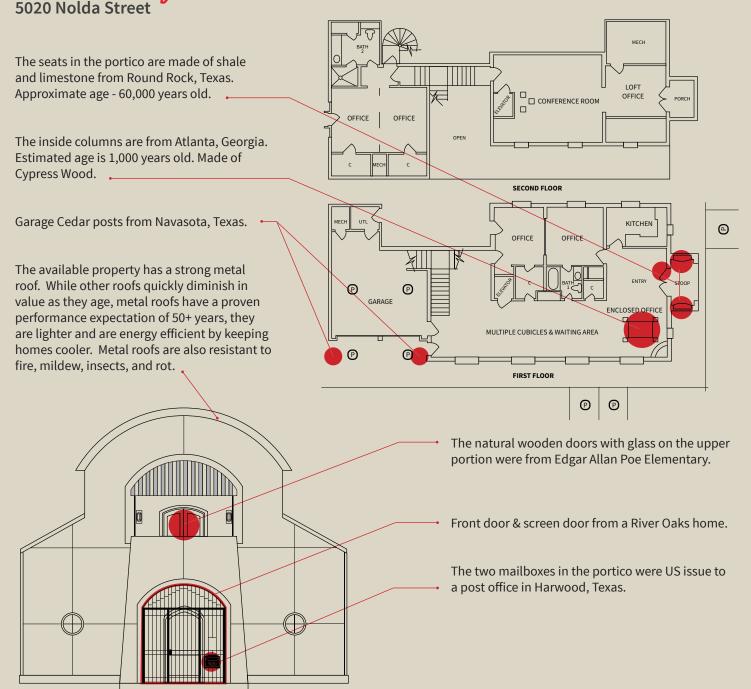

| 1 MILE | 3 MILE  | 5 MILE  |
|--------------------------------------------------------------|--------|---------|---------|
| Total Businesses                                             | 1,327  | 12,072  | 34,255  |
| Total Employees                                              | 14,831 | 176,549 | 702,917 |
| Total Residential Population                                 | 30,280 | 171,379 | 475,915 |
| Employee/Residential Population<br>Ratio (per 100 Residents) | 49     | 103     | 148     |

| TRAFFIC COUNTS  | VEHICLES PER DAY |
|-----------------|------------------|
| I-10            | 171,300          |
| TC Jester Blvd. | 12,150           |
| Durham Dr.      | 16,850           |
| Shepherd Dr.    | 18,635           |











Building Facts
5020 Nolda Street



## FOR MORE INFORMATION, CONTACT:

## Simmi Jaggi

Managing Director 713 888 4098 simmi.jaggi@am.jll.com

## **Elizabeth Clampitt**

Senior Vice President 713 888 4075 elizabeth.clampitt@am.jll.com



The material herein is intended as a guide only, no liability for negligence or otherwise is assumed for the material contained herein by Jones Lang LaSalle, its principal or its servants or its agents. No material contained herein shall form the basis of or be part of any agreement and no warranty is given or implied as to the accuracy of the whole or any part of the material. Prospective purchasers/tenants should not rely on the material but should make their own inquiries and satisfy themselves of all aspects of the material. Any liability by Jones Lang LaSalle, its principal, its servan