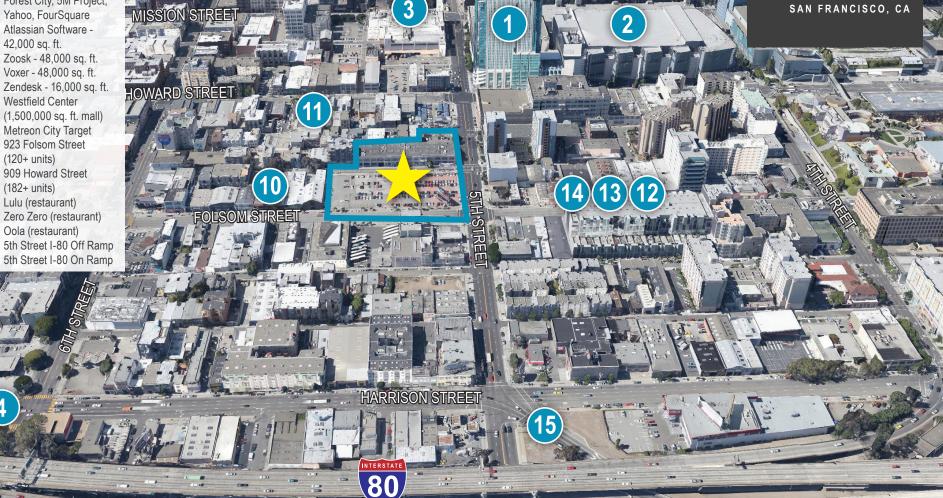

## **MARKET AERIAL**

### 5th and FOLSOM

- SITE
- 1. Intercontinental Hotel
- 2. Moscone Center West
- 3. Forest City, 5M Project,
- Yahoo, FourSquare
- Atlassian Software -
- 42,000 sq. ft.
- 5
- Zendesk 16,000 sq. ft. 7.
- Westfield Center 8.
- (1,500,000 sq. ft. mall)
- Metreon City Target 9. 923 Folsom Street 10.
- (120+ units)
- 909 Howard Street 11. (182+ units)
- Lulu (restaurant) 12.
- Zero Zero (restaurant) 13.
- 14. **Oola** (restaurant)
- 15.
- 5th Street I-80 On Ramp
- 16.