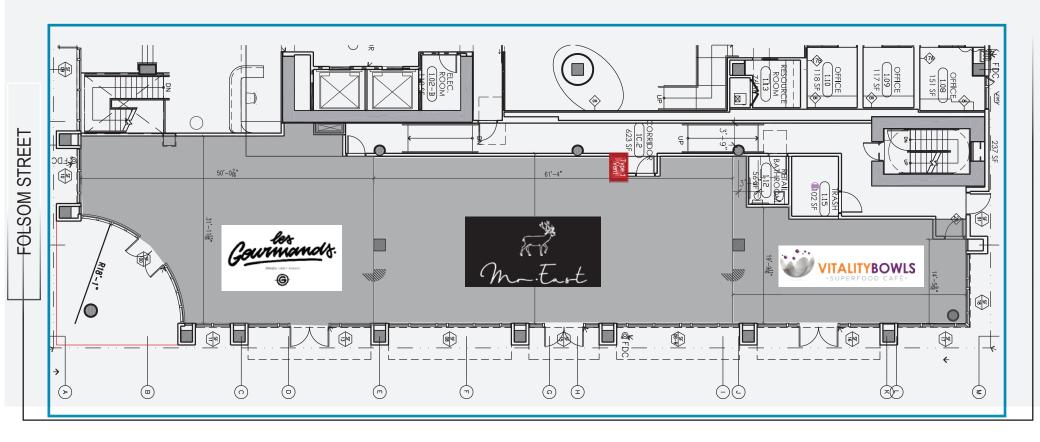

## 5<sup>TH</sup> STREET RETAIL (AT FOLSOM STREET)

5th and FOLSOM

SAN FRANCISCO, CA

# **5TH STREET RETAIL**

#### 5th and FOLSOM

SAN FRANCISCO, CA

**AVAILABLE** 

TO FOLSOM STREET **4**....