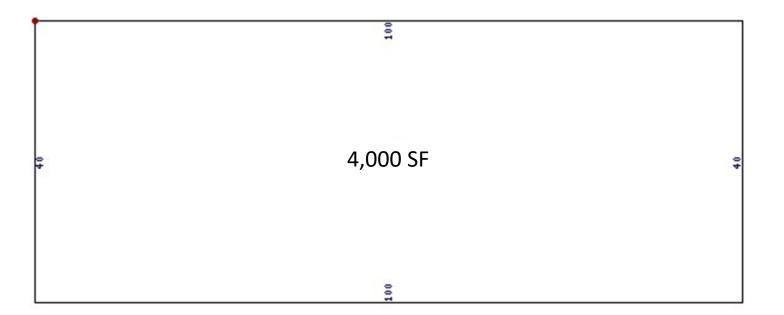

# Floor Plan & Availability

## Stand alone Restaurant Available at Ankeny Center

- Availability: 4,000 SF
- 5,000 gallon grease interceptor
- Positioned at the NE corner of S. Ankeny Blvd. and SE 8<sup>th</sup> St.
- Other businesses in the center include:
  - Something Blue (wedding resale)
  - Martial Arts America
  - Strawberry Patch (screen printing)
  - KryoVitality
  - The Soil Kitchen (garden store)
  - Encore Dance Academy
  - Brandmeyer Popcorn Company
  - Benchwarmers Sports Bar & Grill

# - Turn-key Restaurant Space Available

- Availability: 4,000 SF
- Lease Rate: \$13.00/SF NNN
- Estimated Operating Expenses: \$3.35/SF
- 5,000 gallon grease interceptor installed
- Ample on-site parking