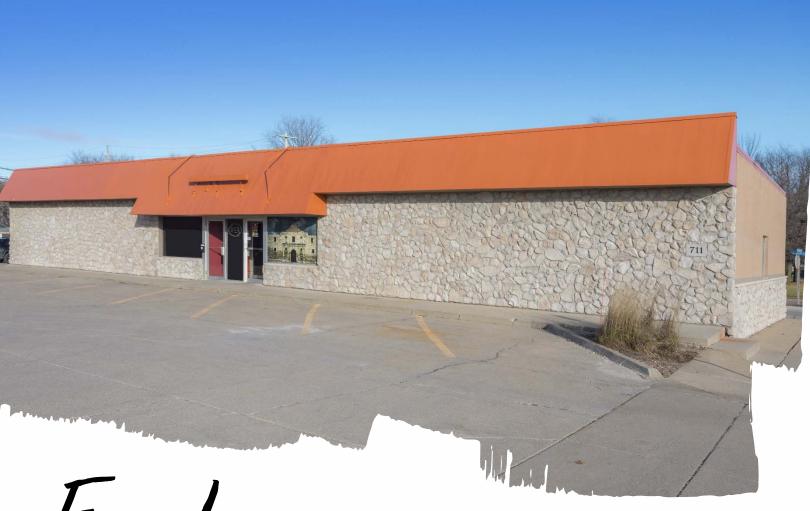

For Lease

## Stand alone Restaurant Available at Ankeny Center

- Availability: 4,000 SF
- 5,000 gallon grease interceptor
- Positioned at the NE corner of S. Ankeny Blvd. and SE 8<sup>th</sup> St.
- Other businesses in the center include:
  - Something Blue (wedding resale)
  - Martial Arts America
  - Strawberry Patch (screen printing)
  - KryoVitality
  - The Soil Kitchen (garden store)
  - Encore Dance Academy
  - Brandmeyer Popcorn Company
  - Benchwarmers Sports Bar & Grill

# 711 S Ankeny Blvd., Ankeny, IA

# - Turn-key Restaurant Space Available

- Availability: 4,000 SF
- Lease Rate: \$13.00/SF NNN
- Estimated Operating Expenses: \$3.35/SF
- 5,000 gallon grease interceptor installed
- Ample on-site parking