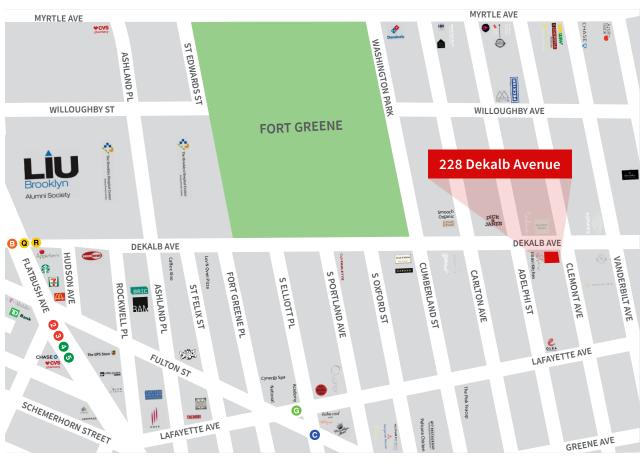

### Area Map

3.3M

annual ridership Fulton Street & Lafayette Avenue Stations servicing (6) (6) trains

39K residents within a ½ mile