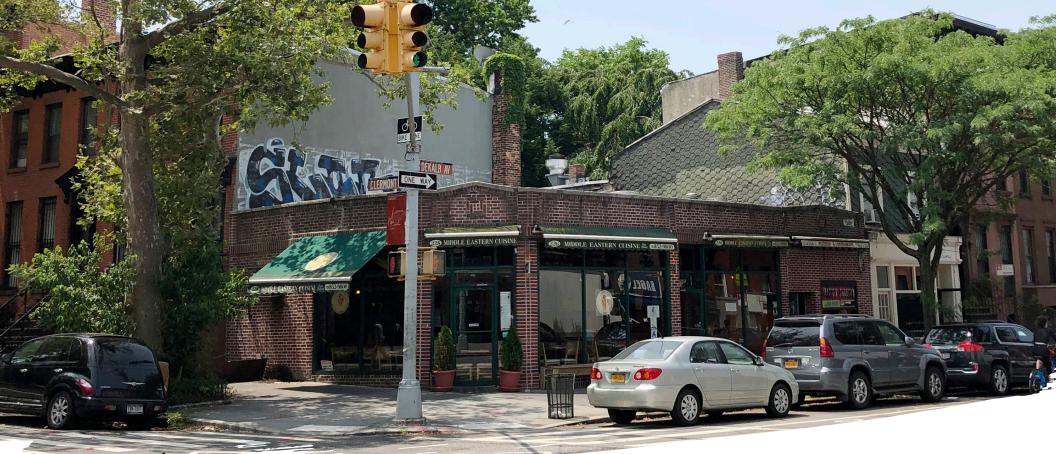

# 228 Dekalb Avenue

### Frontage

76 ft wraparound

### **Site Status**

Currently Black Iris

### Comments

- High visibility corner
- Sidewalk seating available
- Located in proximity to LIU, Brooklyn Technical High School, and Fort Greene Park