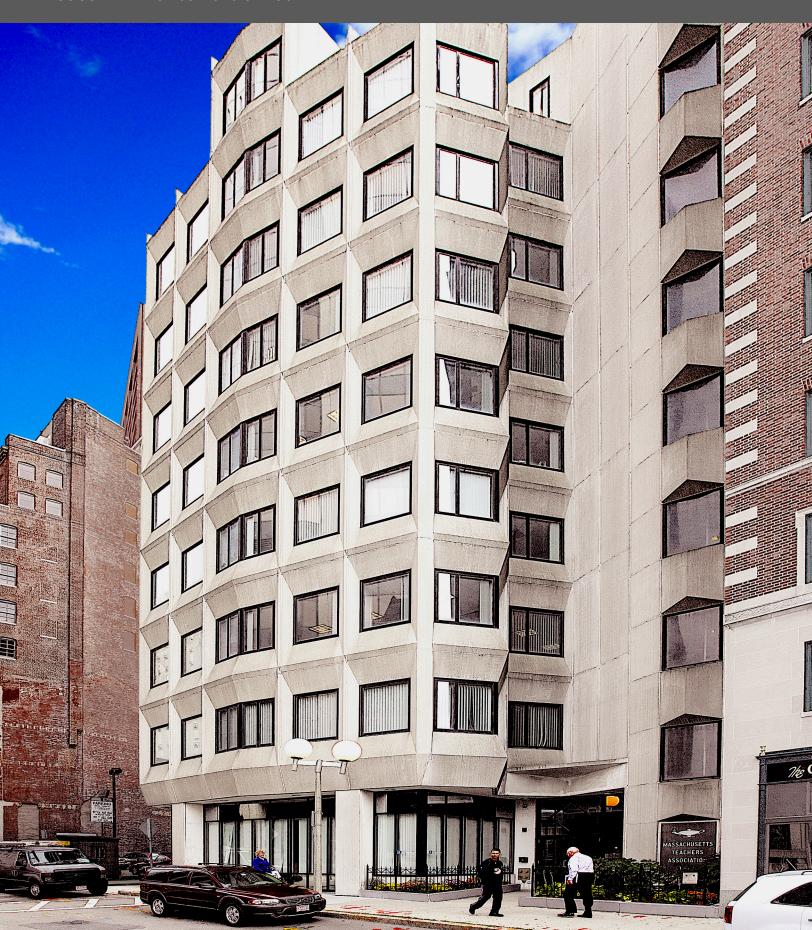

A Beacon Hill mid-rise transformed

Located on Boston's ever historic yet rapidly changing Beacon Hill is 20 Ashburton Place, a transformed boutique office building. Comprising 55,388 SF on eight floors, the distinct mid-rise is surrounded by major institutions, the State House, and the city's most coveted residences.

20 Ashburton offers highly efficient floor plates, generous ceiling heights, and an abundance of natural light. The property is just steps away from the Red Line linking Boston to Cambridge, along with access to the Green, Orange, Blue, and Silver Lines at nearby stations.