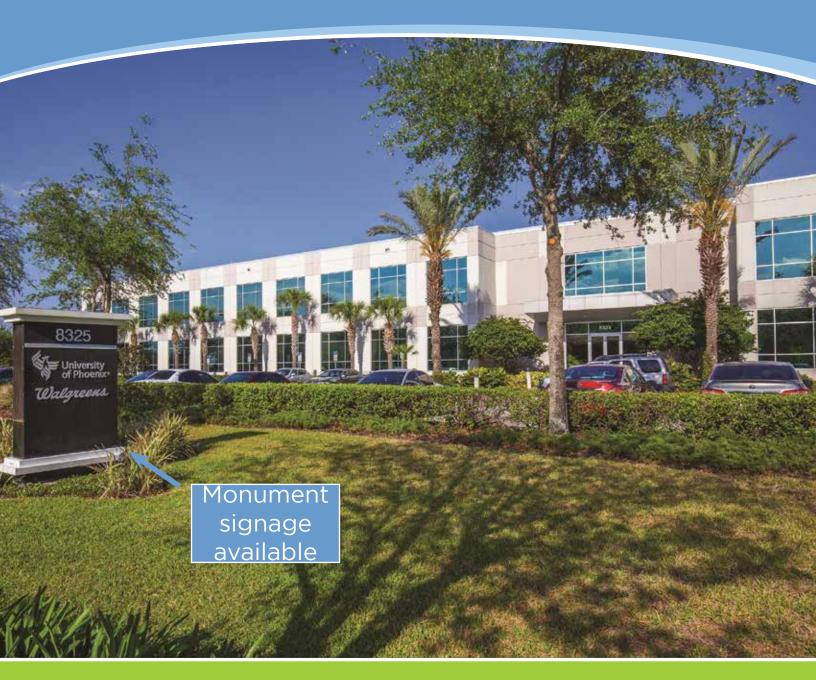

FOR LEASE

700 SOUTHPARK CENTER 8325 South Park Circle Orlando, FL 32819

700 SouthPark Center is a two-story, 83,000 SF Class A office building with ample parking at 6.0/1,000.

SouthPark Center is Orlando's premier office park and is the home of many leading national and international companies.

### **Features:**

- Monument signage available
- Food truck stop twice a week
- Lynx bus stops
- On-site fitness center with locker room & showers
- Outdoor gathering areas
- Convenient access to major roads
- Nature's Table Cafe
- On-site property management
- On-site mobile vehicle detailing available
- On-site dry cleaning