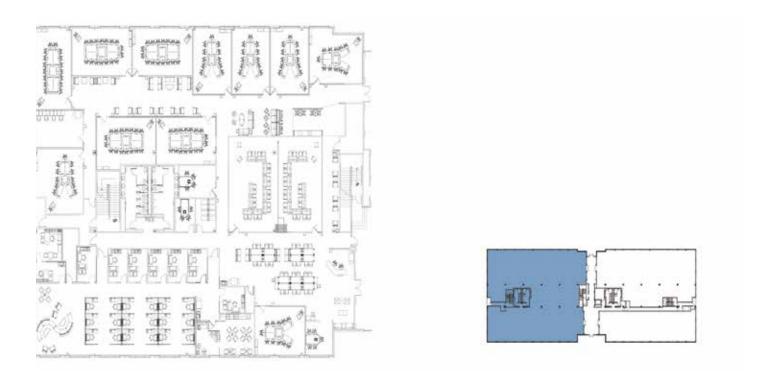

# Suite 100: 20,090 +/- s.f.

### Highlights

- Double door entry from building lobby
- Three sides of glass
- Ample natural light
- Restrooms interior to space