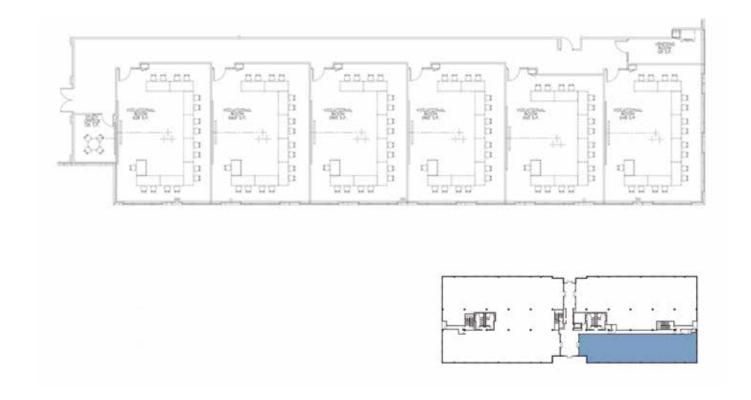

## Suite 150: 7,597 +/- s.f.

### Highlights

- Double door entry from building lobby
- Multiple work areas/training rooms
- Ample natural light
- Ability to subdivide

250 S Orange Avenue Orlando, FL 32801 +1 407 982 8550 www.jll.com/orlando Darryl Hoffman
Senior Vice President
+1 407 982 8588
darryl hoffman@am.ill.co