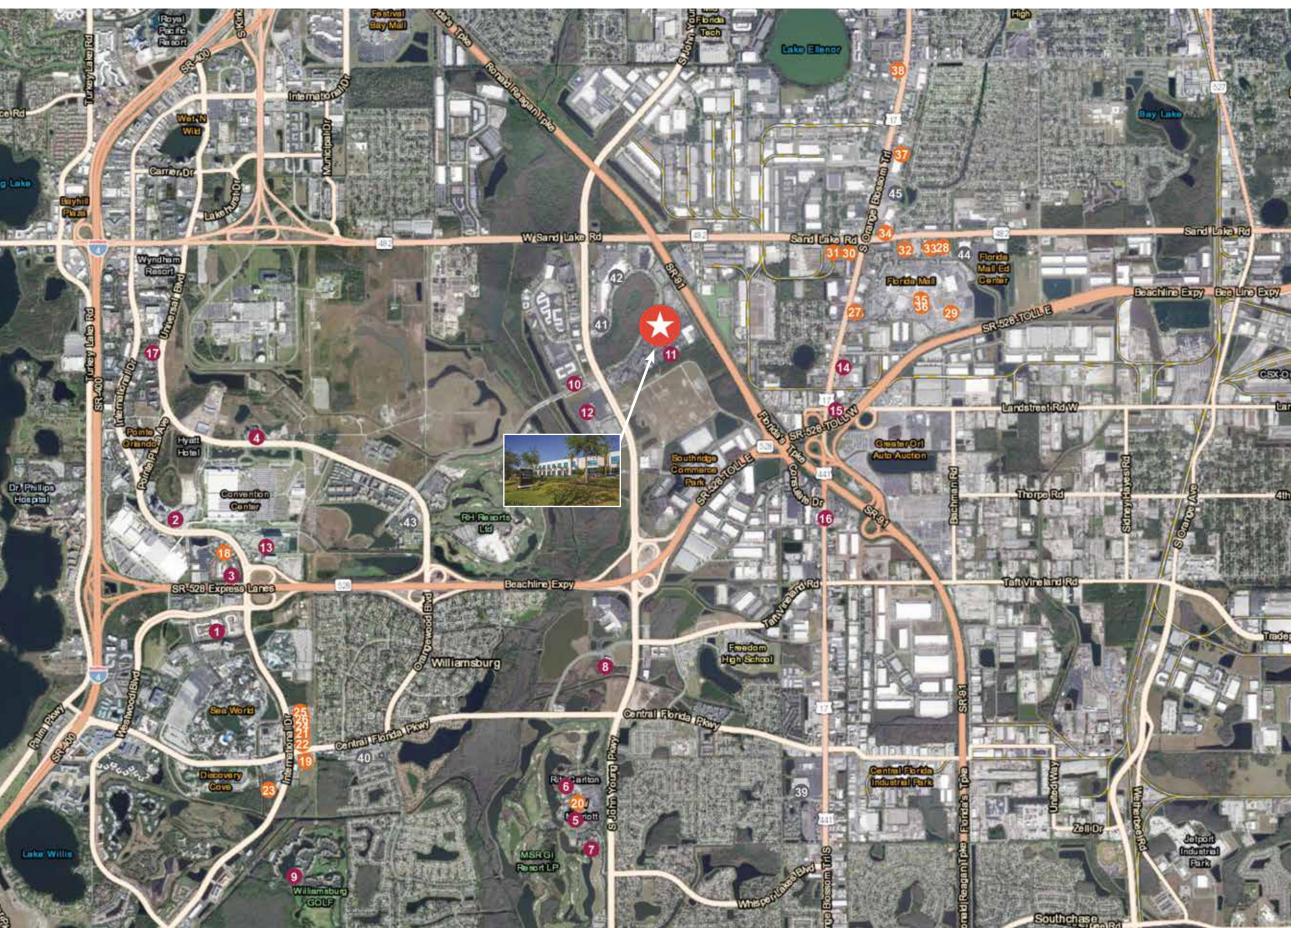

### **Area Amenities**

### HOTELS

- 1. Doubletree
- 2. Hyatt Regency-Orlando
- 3. Days Inn-Convention Ctr
- 4. Westin-Orlando Universal Blvd
- 5. J W Marriott
- 6. Ritz Carlton-Grande Lakes
- 7. Marriott-Lakeshore Reserve
- 8. Courtyard
- 9. Marriott-Grande Vista
- 10. Hampton Inn-Suites Orlando
- 11. Wyndham
- 12. Sheraton-Broadway Plantation
- 13. Hilton-Orlando
- 14. Hampton Inn-Florida Mall
- 15. Days Inn-Days Lodge-Florida
- 16. Days Inn-Airport
- 17. Residence Inn-Convention Ctr

### RESTAURANTS

- 18. Red Lobster
- 19. KFC
- 20. Starbucks
- 21. Buffalo Wild Wings Grill & Bar
- 22. Tgi Friday's
- 23. Moe's Southwest Grill
- 24. Panera Bread
- 25. Starbucks
- 26. Mellow Mushroom
- 27. Miller's Ale House-Fl Mall
- 28. Red Lobster
- 29. Buca Di Beppo
- 30. Chipotle Mexican Grill
- 31. Tgi Friday's
- 32. Outback Steakhouse
- 33. Chili's Grill & Bar
- 34. Olive Garden Italian Rstrnt
- 35. Ruby Tuesday
- 36. Starbucks
- 37. Chick-Fil-A
- 38. Starbucks

### SHOPPING

- 39. Costco
- 40. Publix Super Market
- 41. Staples
- 42. Walmart Supercenter
- 43. Publix Super Market
- 44. Target
- 45. Publix Super Market