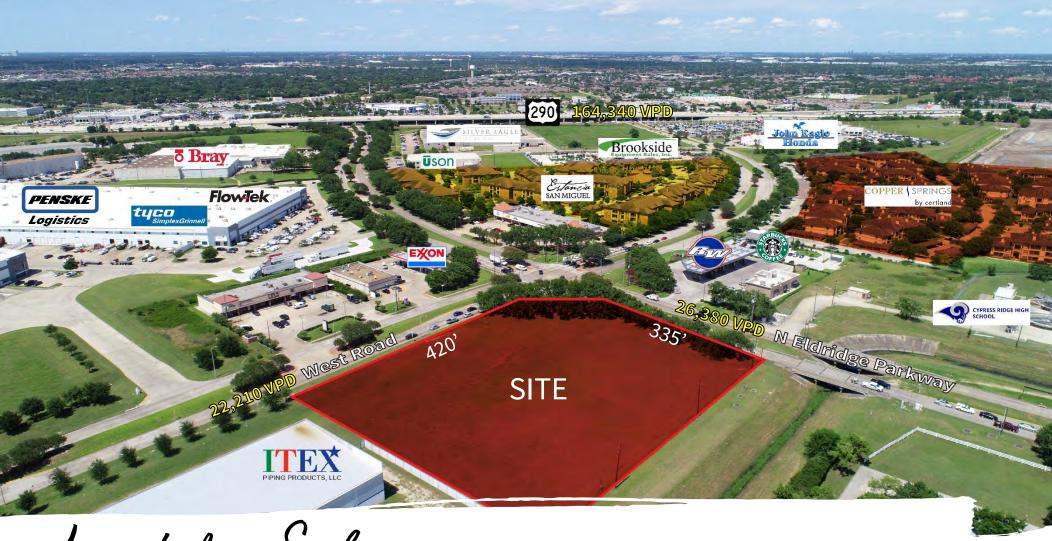

# Land for Sale

±3.1 acres available

SWC West Road & N Eldridge Parkway

13411 West Road | Houston, TX 77041

Chris Bergmann Jr. Vice President +1 713 425 5868 chris.bergmann@am.jll.com alexh.kelly@am.jll.com

#### Location

Hard corner at SWC West Road & N Eldridge Parkway, just west of 290

#### Size

±3.1 acres

#### **Access & Visibility**

Easily accessible from both West Road and N Eldridge Parkway

The site features 420' of frontage along West Road and 335' of frontage along N Eldridge Parkway

**1-mile 3-miles 5-miles** \$72,918 \$100,713 \$98,491

Median Age

**1-mile 3-miles 5-miles** 33.4 35.1 34.5

Traffic Counts

22,210 VPD

West Road at Site

26,380 VPD

N Eldridge Parkway at Site

164,340 VPD

US 290 at N Eldridge Parkway