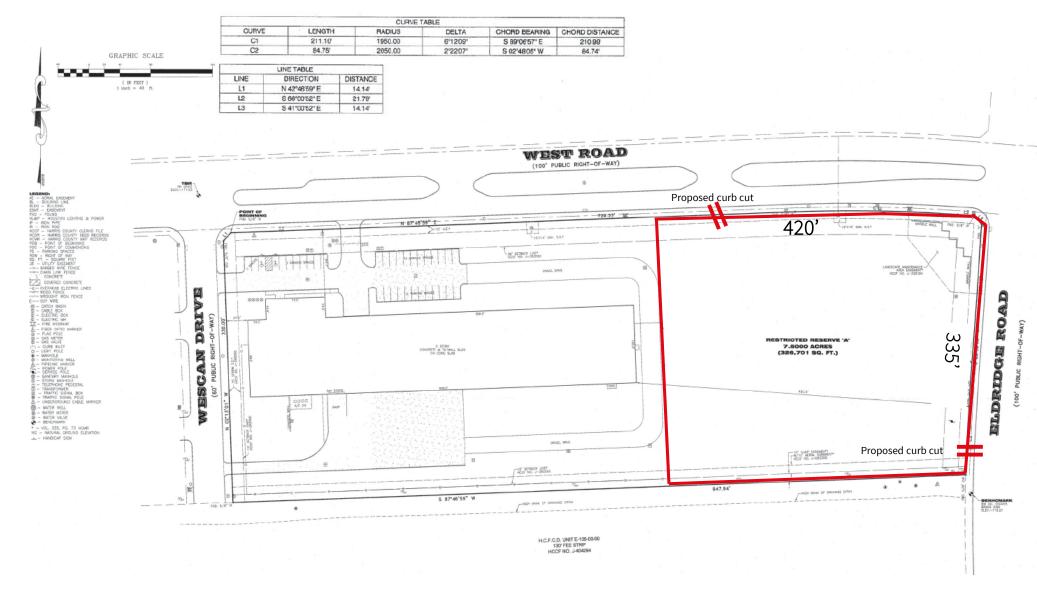

## Site Plan

#### Size

±3.1 acres

#### **Access & Visibility**

Easily accessible from both West Road and N Eldridge Parkway

The site features 420' of frontage along West Road and 335' of frontage along N Eldridge Parkway