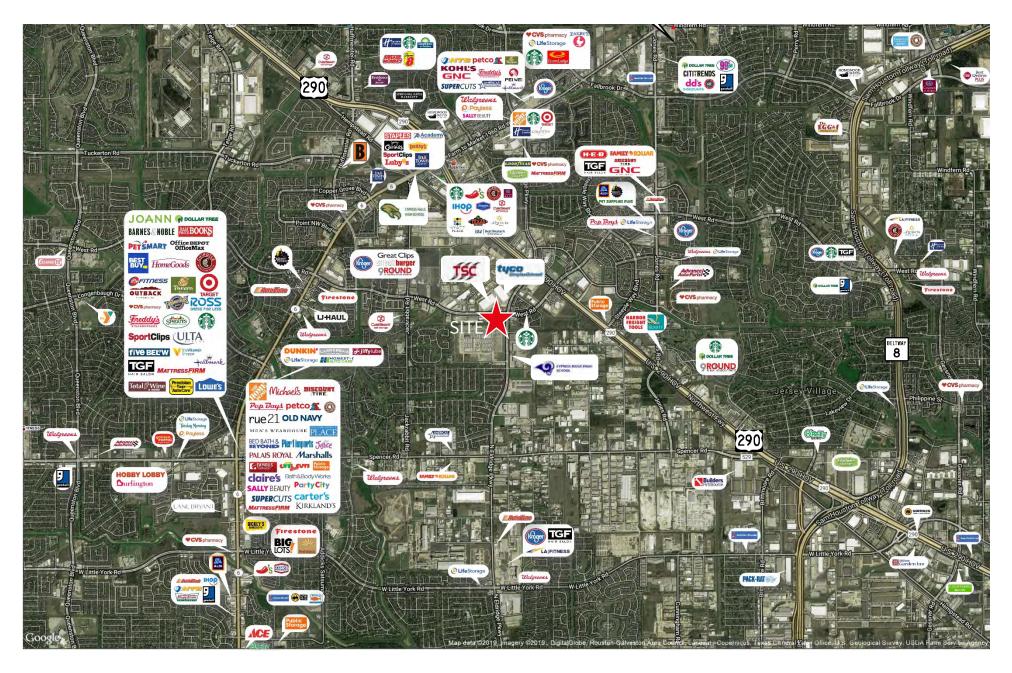

## Aerial

### SWC West Road & N Eldridge Parkway

**Estimated Population** 

**1-mile 3-miles 5-miles** 9,098 120,551 293,128

Number of Households

**1-mile 3-miles 5-miles** 3,364 43,486 100,338

Average Household Income