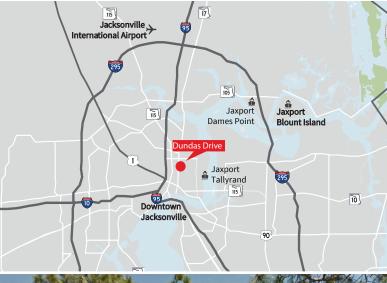

## Strategically located

| US-17                              | 0.5 mile  |
|------------------------------------|-----------|
| 1-95                               | 1 mile    |
| 1-295                              | 2.7 miles |
| Dames Point                        | 6 miles   |
| Jacksonville International Airport | 7 miles   |
| Downtown Jacksonville              | 7.5 miles |
| Blount Island                      | 11 miles  |