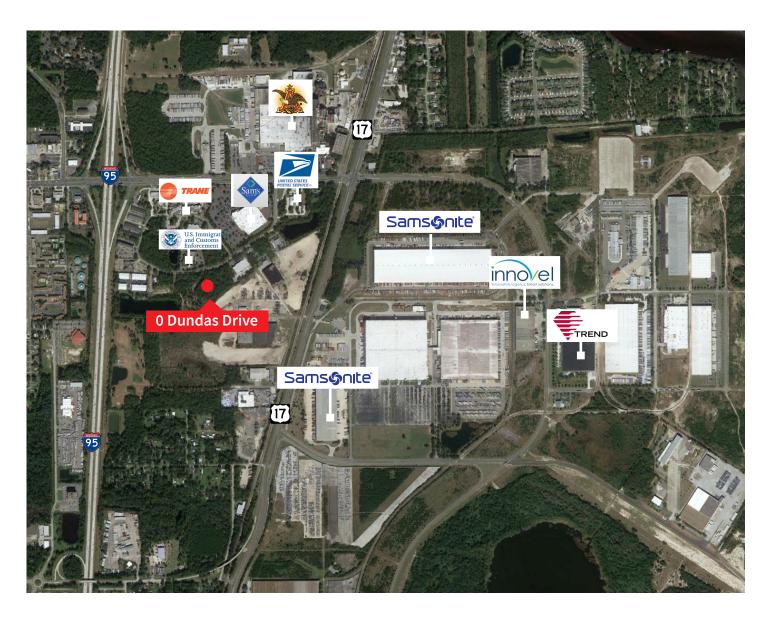

# 0 Dundas Drive Jacksonville, FL 32218

## 10.11 acres available

- Great development opportunity for industrial, office or medical users
- Zoning: IBP
- Northeast Industrial Submarket
- Tax Parcel #s: 044279-1500 & 044279-1750
- Located in the Busch Drive Business Park
- Easy access to I-95 and Hwy. 17