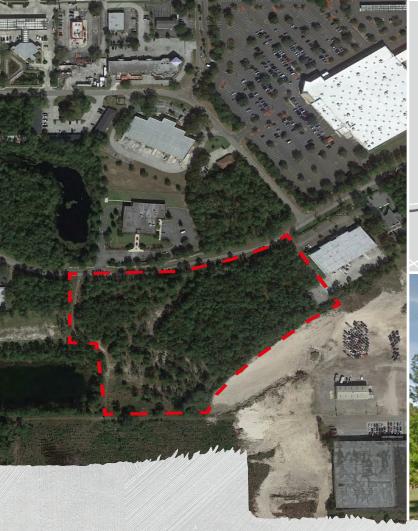

### **Aerial**

## 10.11 acres available

- Great development opportunity for industrial, office or medical users
- Zoning: IBP
- Northeast Industrial Submarket
- Tax Parcel #s: 044279-1500 & 044279-1750
- Located in the Busch Drive Business Park
- Easy access to I-95 and Hwy. 17