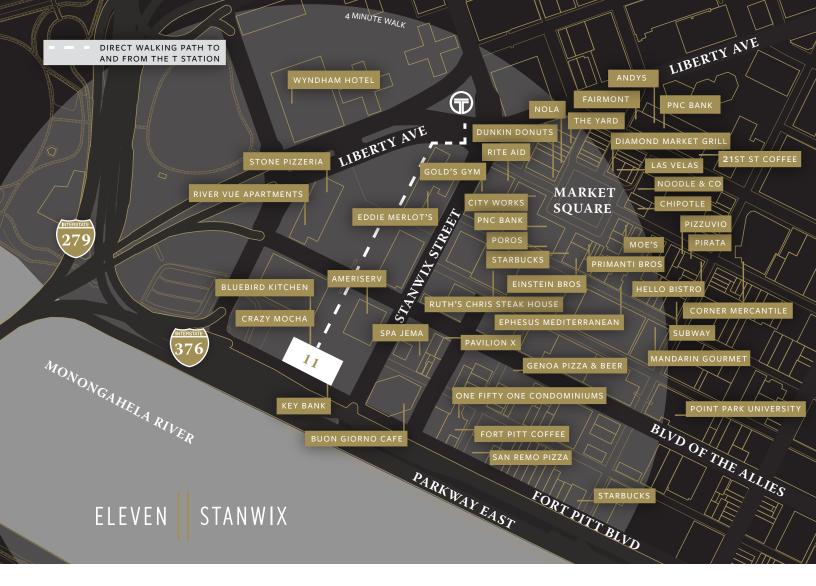

#### LOCATION & AMENITIES

YOU'RE GOING TO

### LOVE WHERE YOU WORK

This Mies van der Rohe-inspired design is sure to please your inner architect with its amazing window lines and views, abundant parking and ease in and out of downtown.

E

S

- \* Direct and immediate access to the region's highway system
- \* 500 (+) car parking available in the integral garage
- \* Picturesque pedestrian walkway with bridge to T Station
- \* Exclusive chauffeur service to help you navigate the city
- \* Upgraded fitness center and other amenities coming soon
- \* Onsite Bluebird Kitchen and Crazy Mocha Coffee Co.
- \* Private courtyard ideal for corporate events, a lunchtime getaway or after hour gatherings
- \* Serene tenant garden plots onsite

- Flexible floor plan configuration with virtually column free efficient floor plate
- Exceptional views of the city, Station Square and Pittsburgh's three rivers from all sides of the building

ACTUAL VIEWS FROM WEST SIDE WINDOWS