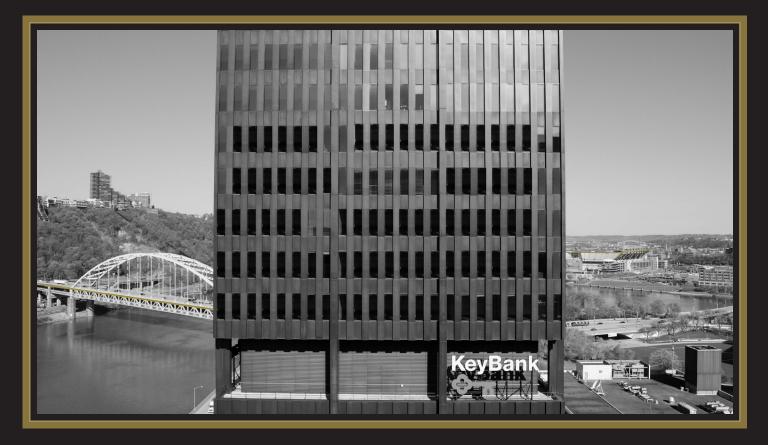

- Flexible floor plan configuration with virtually column free efficient floor plate
- Exceptional views of the city, Station Square and Pittsburgh's three rivers from all sides of the building

ACTUAL VIEWS FROM WEST SIDE WINDOWS