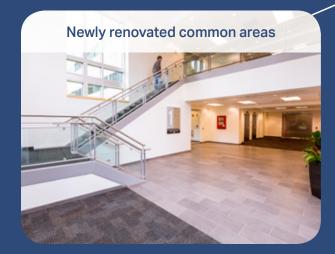

### ELEVATED TO NEW HEIGHTS

10 Maguire is a 288,528-square-foot newly renovated creative office and R&D campus, situated on nearly 20 beautifully-landscaped acres in Lexington, MA. The property offers premier accessibility with top-of-the-line amenities on-site and in the immediate surrounding area. The four-building campus recently underwent over \$2 million in upgrades including lobbies, building systems, and common areas.