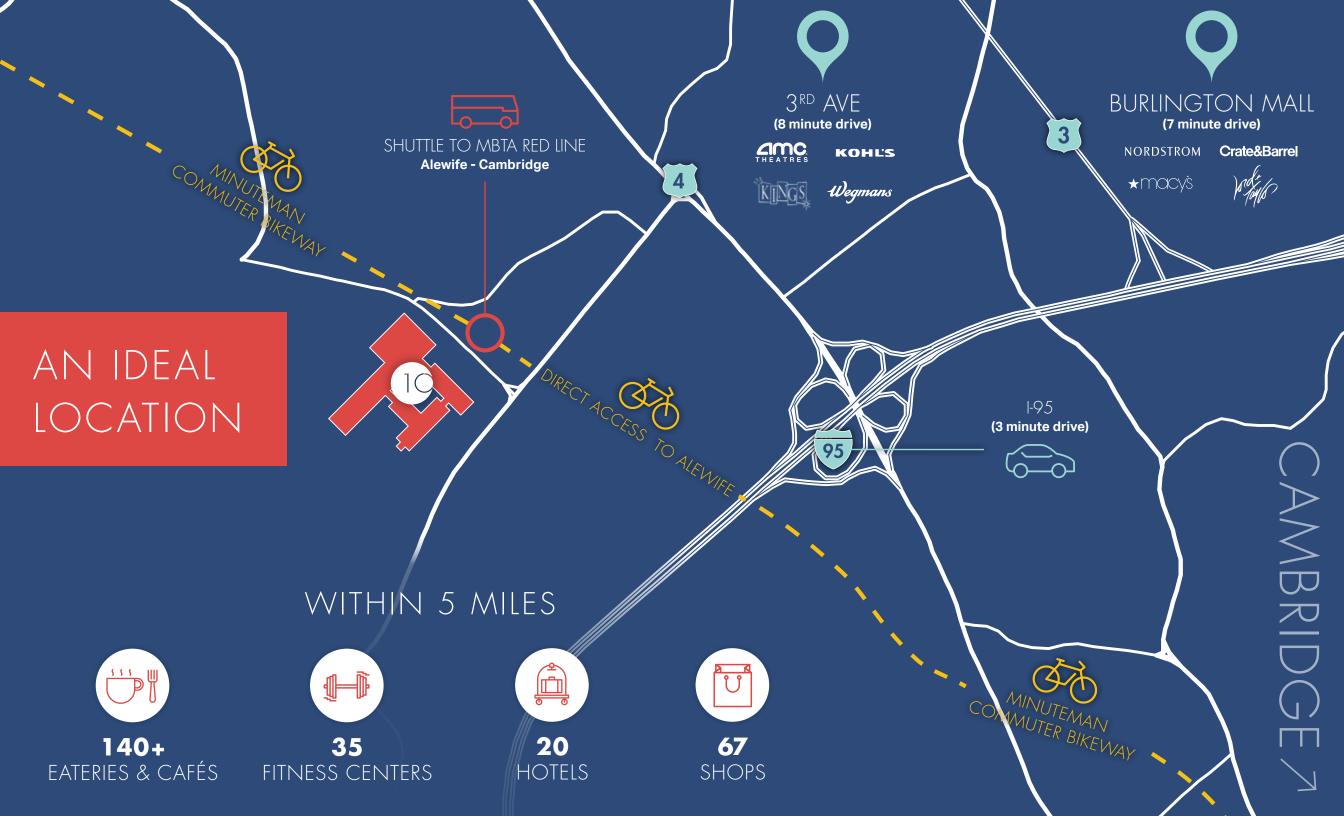

### ELEVATED TO NEW HEIGHTS

10 Maguire is a 288,528-square-foot newly renovated creative office and R&D campus, situated on nearly 20 beautifully-landscaped acres in Lexington, MA. The property offers premier accessibility with top-of-the-line amenities on-site and in the immediate surrounding area. The four-building campus recently underwent over \$2 million in upgrades including lobbies, building systems, and common areas.

More exciting changes are coming in 2018.

Full-service café

High ceilings

Outdoor collaborative areas

Direct access to Minuteman Commuter Bikeway

# AN ELITE ENVIRONMENT

Fitness center with showers

Flexible floor plates

On-site parking

±35 minutes to Alewife via Rev Bus shuttle