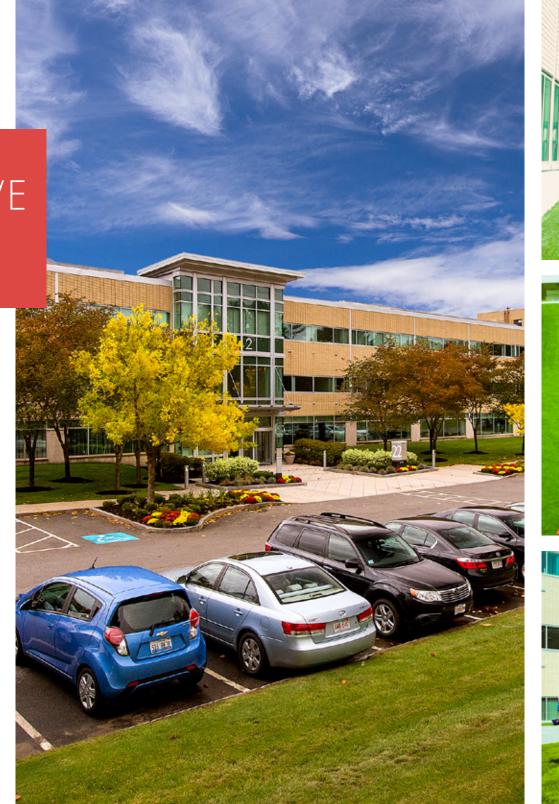

### ELEVATED TO NEW HEIGHTS

10 Maguire is a 288,528-square-foot newly renovated creative office and R&D campus, situated on nearly 20 beautifully-landscaped acres in Lexington, MA. The property offers premier accessibility with top-of-the-line amenities on-site and in the immediate surrounding area. The four-building campus recently underwent over \$2 million in upgrades including lobbies, building systems, and common areas.