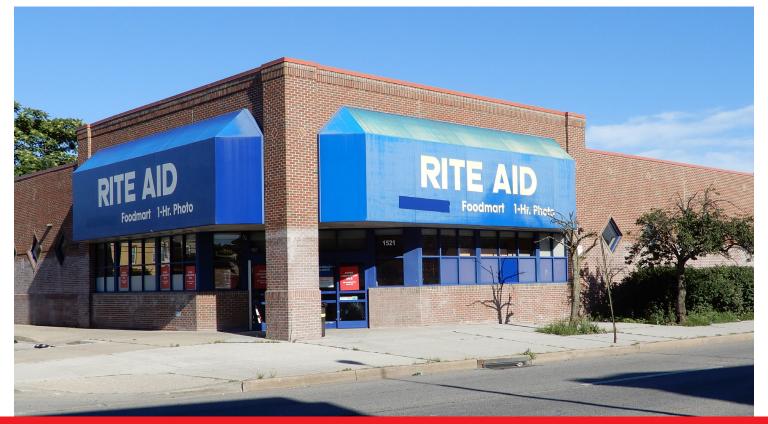

**10,690 s.f.** ~90 ft. frontage Lease through 5/31/2020 ш

## Stand-alone building with large parking lot available for sublease

# Highlights

- Free standing building with direct frontage on Harford Avenue (11,562 VPD)
- This building also already has an existing drive-thru
- Nearby District Court for Baltimore County