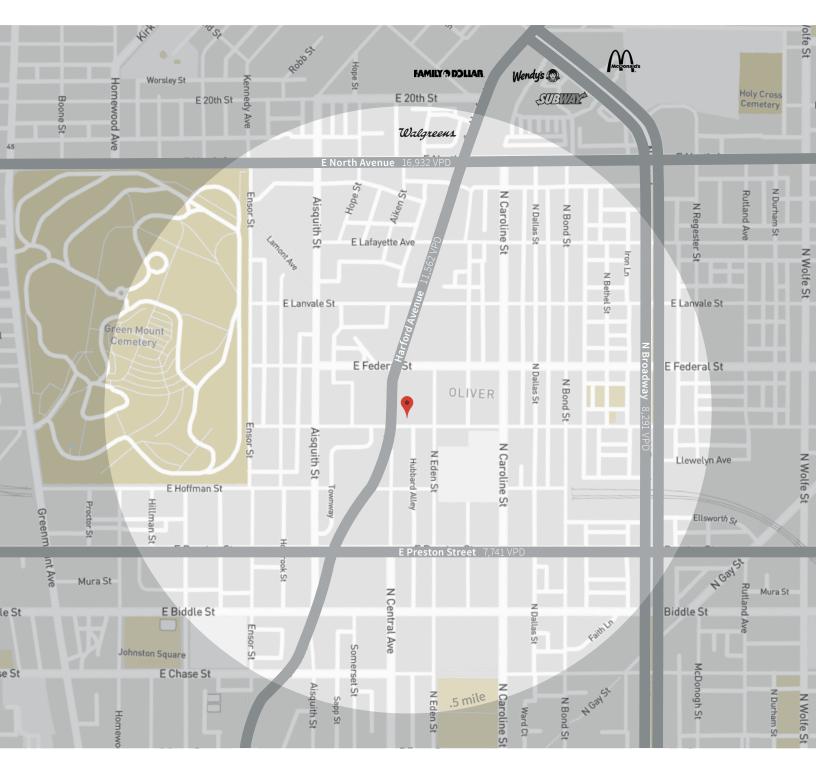

# Highlights

- Free standing building with direct frontage on Harford Avenue (11,562 VPD)
- This building also already has an existing drive-thru
- Nearby District Court for Baltimore County

## Nearby retail

Walgreens

FAMILY () DOLLAR.

#### SUBWAR

Wendy's 🙉