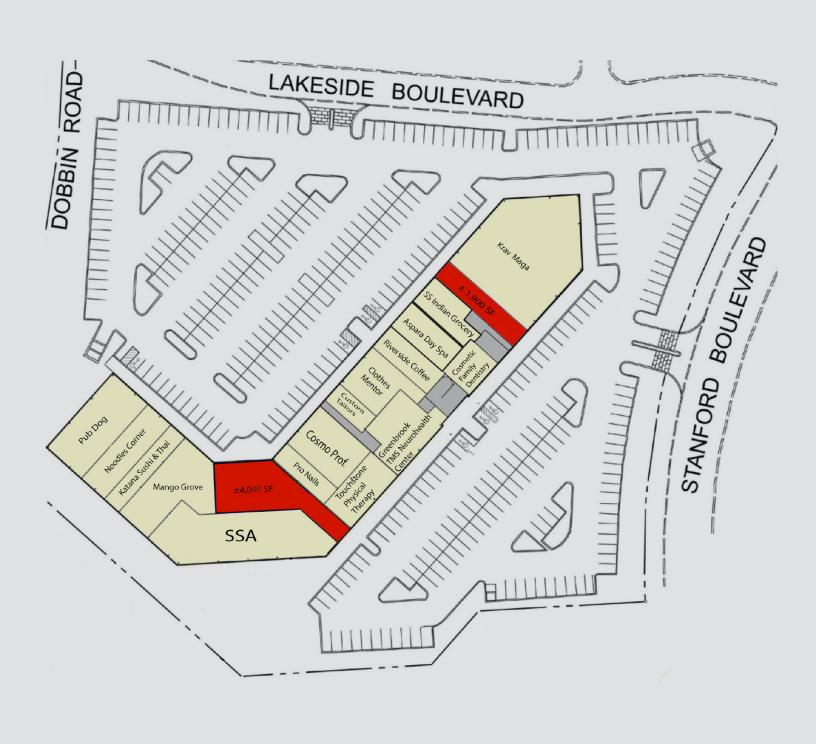

### An excellent retail opportunity

- Available spaces:

1,900 s.f. – former dry cleaner space

4,097 s.f.

- Strategically located between Dobbin Road and Snowden Rover Parkway; easy access to 175 and I-95
- Total GLA: 80,000 s.f.
- Built in the year 1998
- Approximately 5 parking spaces per 1,000 s.f.

# The available space