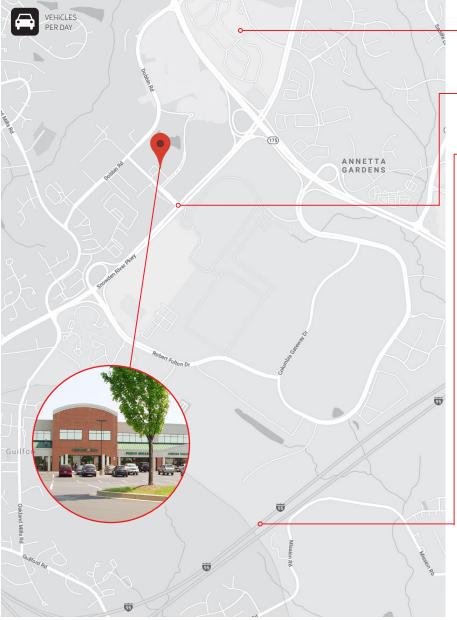

# Lakeside Retail by the numbers

Maryland Route 175 - 35,606

Snowden River Parkway 39,071

**I-95** -197,902