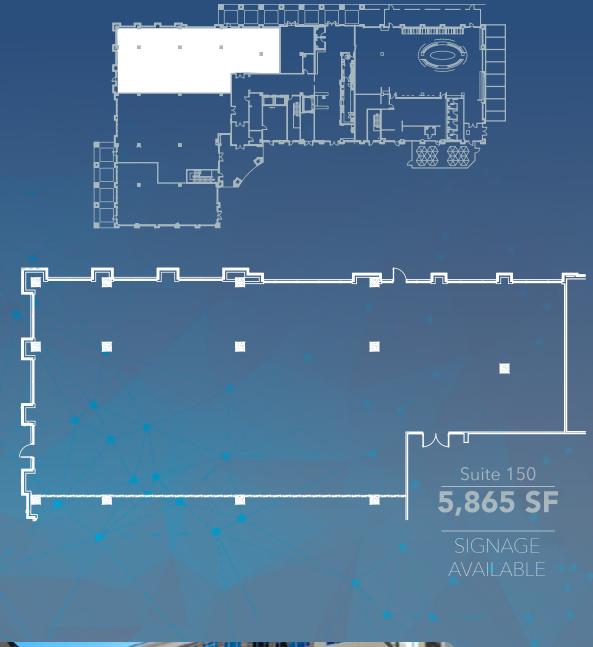

#### **BUILDING HIGHLIGHTS**



Building size: 166,305 RSF

#### **BUILDING OVERVIEW**

- Desirable Frisco address on Main Street
- Convenient access to Dallas North Tollway
- Exceptional location with access to on-site and nearby retail boutiques and restaurants such as Cinemark Frisco Square, @nerdvana, Babe's Chicken House and Jake's Hamburgers
- Visitor drop-off area by front lobby
- State-of-the-art construction
- On-site fitness center
- Constructed by Andres Construction
- Architectural design by O'Brien & Associates



# AVAII ARIF SPACE



## AVAII ARIF SPACE



### THE TOWER AT FRISCO SQUARE



For office leasing information, contact:

**Jeff Eckert, CCIM** 214.438.6153 jeff.eckert@am.jll.com

James Esquivel 214.438.6152 james.esquivel@am.jll.com

**Ashley Curry** 214.438.6348 ashley.curry@am.jll.com

Professionally developed and owned by: