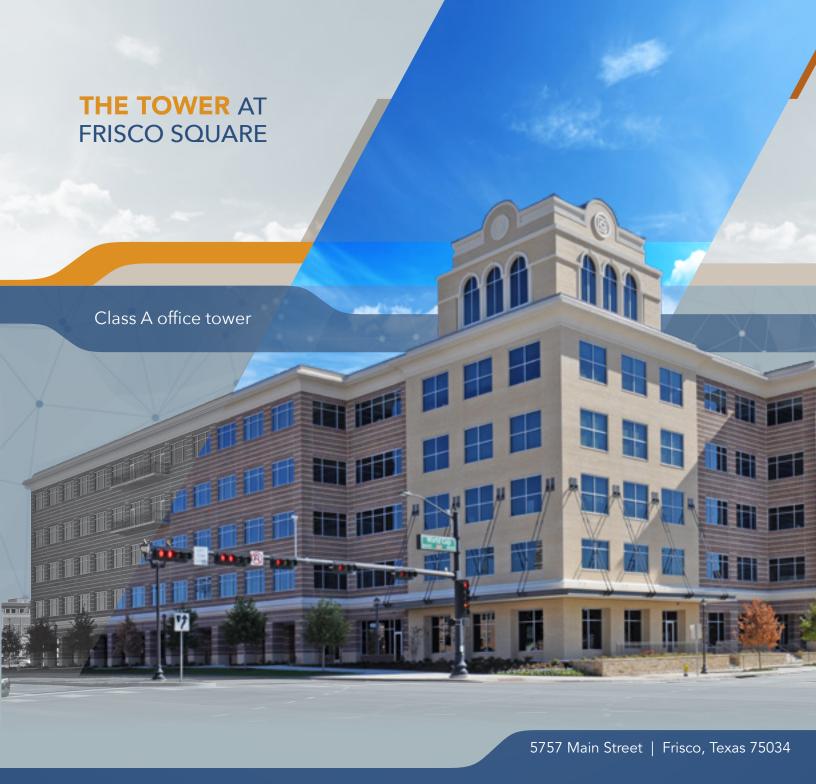

#### **BUILDING HIGHLIGHTS**

Building size: 166,305 RSF

#### **BUILDING OVERVIEW**

- Desirable Frisco address on Main Street
- Convenient access to Dallas North Tollway
- Exceptional location with access to on-site and nearby retail boutiques and restaurants such as Cinemark Frisco Square, @nerdvana, Babe's Chicken House and Jake's Hamburgers
- Visitor drop-off area by front lobby
- State-of-the-art construction
- On-site fitness center
- Constructed by Andres Construction
- Architectural design by O'Brien & Associates