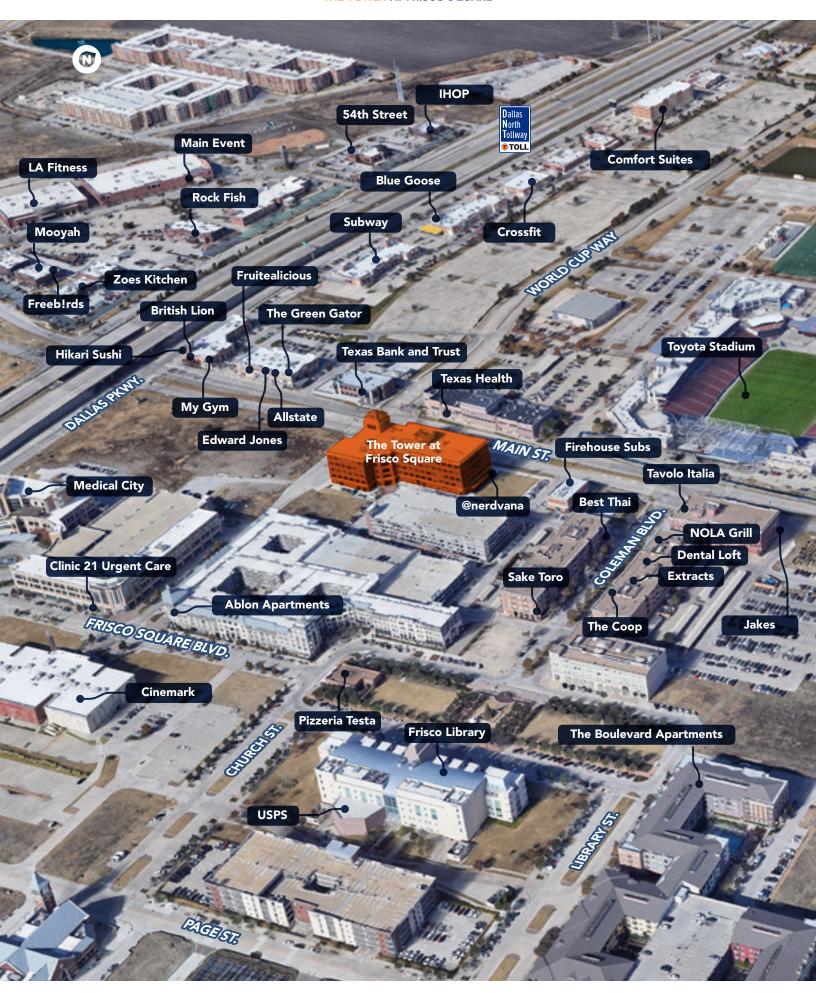

#### **BUILDING OVERVIEW**

- Desirable Frisco address on Main Street
- Convenient access to Dallas North Tollway
- Exceptional location with access to on-site and nearby retail boutiques and restaurants such as Cinemark Frisco Square, @nerdvana, Babe's Chicken House and Jake's Hamburgers
- Visitor drop-off area by front lobby
- State-of-the-art construction
- On-site fitness center
- Constructed by Andres Construction
- Architectural design by O'Brien & Associates