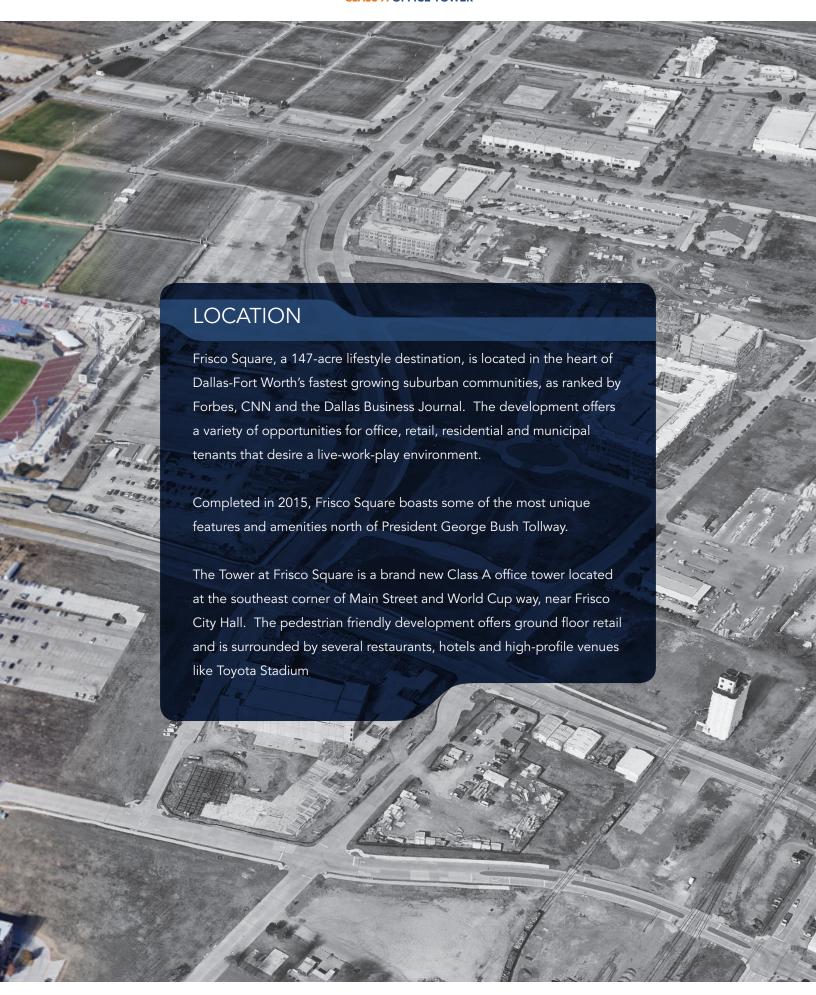

#### **BUILDING OVERVIEW**

- Desirable Frisco address on Main Street
- Convenient access to Dallas North Tollway
- Exceptional location with access to on-site and nearby retail boutiques and restaurants such as Cinemark Frisco Square, @nerdvana, Babe's Chicken House and Jake's Hamburgers
- Visitor drop-off area by front lobby
- State-of-the-art construction
- On-site fitness center
- Constructed by Andres Construction
- Architectural design by O'Brien & Associates