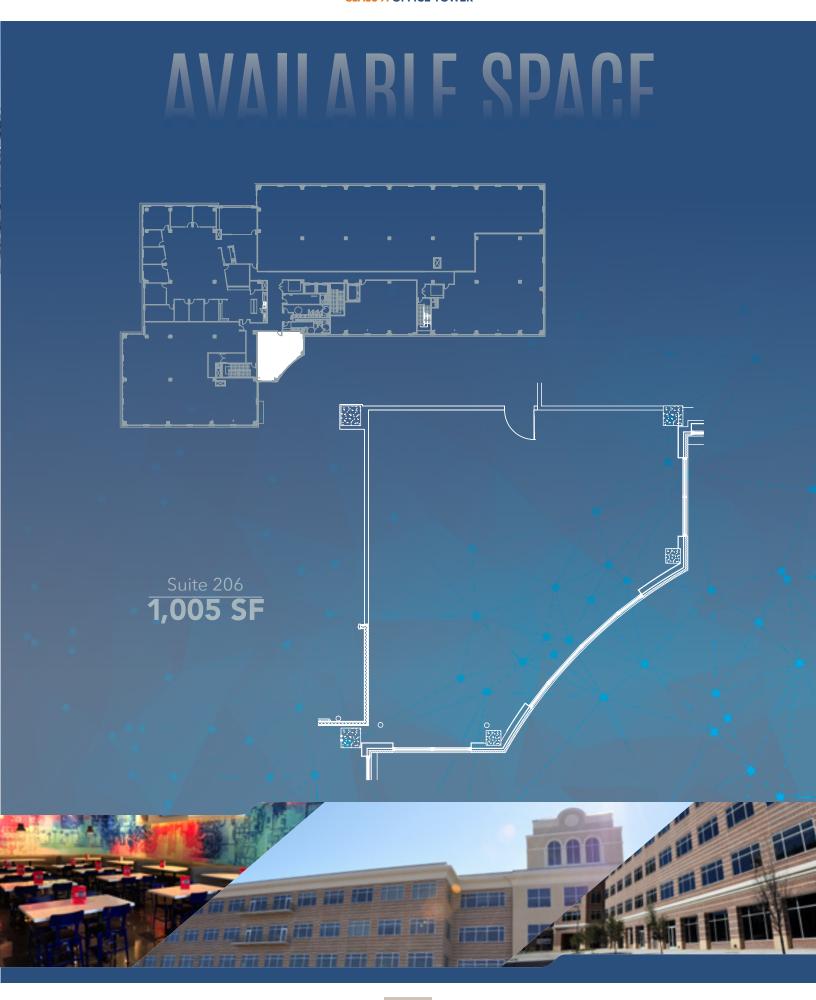

#### **BUILDING HIGHLIGHTS**



Building size: 166,305 RSF

#### **BUILDING OVERVIEW**

- Desirable Frisco address on Main Street
- Convenient access to Dallas North Tollway
- Exceptional location with access to on-site and nearby retail boutiques and restaurants such as Cinemark Frisco Square, @nerdvana, Babe's Chicken House and Jake's Hamburgers
- Visitor drop-off area by front lobby
- State-of-the-art construction
- On-site fitness center
- Constructed by Andres Construction
- Architectural design by O'Brien & Associates



# AVAII ARIF SPACE



## AVAII ARIF SPACE



### THE TOWER AT FRISCO SQUARE



For office leasing information, contact:

**Jeff Eckert, CCIM** 214.438.6153 jeff.eckert@am.jll.com

James Esquivel 214.438.6152 james.esquivel@am.jll.com

**Ashley Curry** 214.438.6348 ashley.curry@am.jll.com

Professionally developed and owned by: