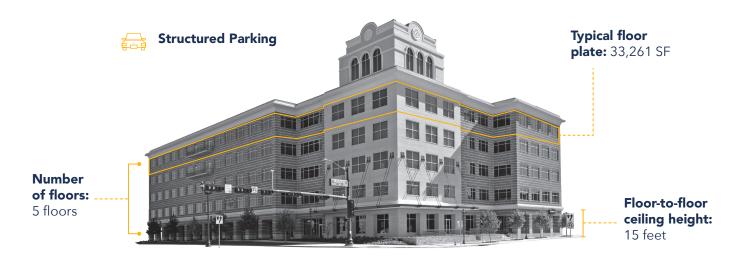

#### **BUILDING HIGHLIGHTS**

Building size: 166,305 RSF

#### **BUILDING OVERVIEW**

- Desirable Frisco address on Main Street
- Convenient access to Dallas North Tollway
- Exceptional location with access to on-site and nearby retail boutiques and restaurants such as Cinemark Frisco Square, @nerdvana, Babe's Chicken House and Jake's Hamburgers
- Visitor drop-off area by front lobby
- State-of-the-art construction
- On-site fitness center
- Constructed by Andres Construction
- Architectural design by O'Brien & Associates