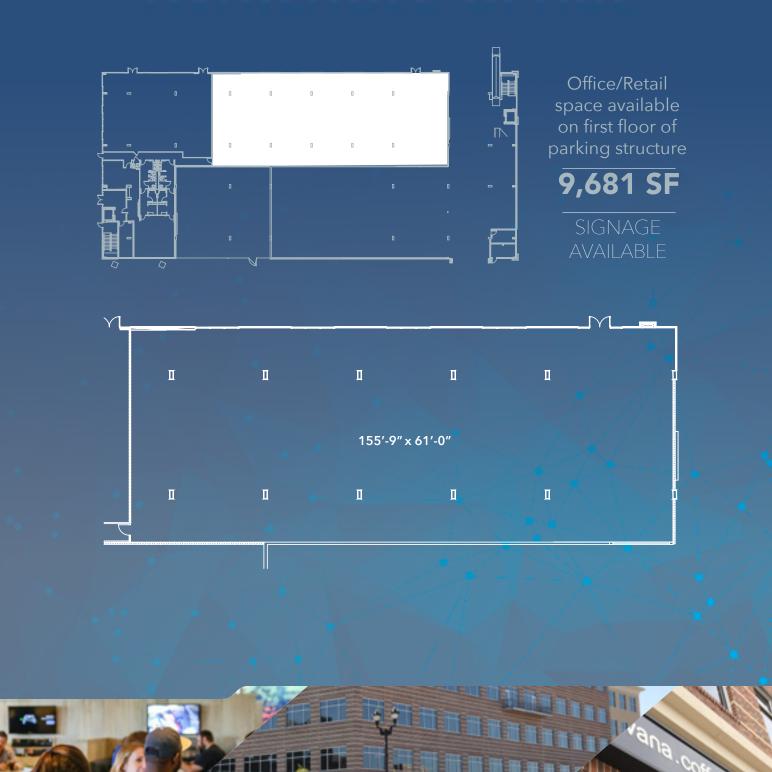

#### **BUILDING HIGHLIGHTS**



Building size: 166,305 RSF

#### **BUILDING OVERVIEW**

- Desirable Frisco address on Main Street
- Convenient access to Dallas North Tollway
- Exceptional location with access to on-site and nearby retail boutiques and restaurants such as Cinemark Frisco Square, @nerdvana, Babe's Chicken House and Jake's Hamburgers
- Visitor drop-off area by front lobby
- State-of-the-art construction
- On-site fitness center
- Constructed by Andres Construction
- Architectural design by O'Brien & Associates



# AVAII ARIF SPACE



## AVAII ARIF SPACE



### THE TOWER AT FRISCO SQUARE



For office leasing information, contact:

**Jeff Eckert, CCIM** 214.438.6153 jeff.eckert@am.jll.com

James Esquivel 214.438.6152 james.esquivel@am.jll.com

**Ashley Curry** 214.438.6348 ashley.curry@am.jll.com

Professionally developed and owned by: