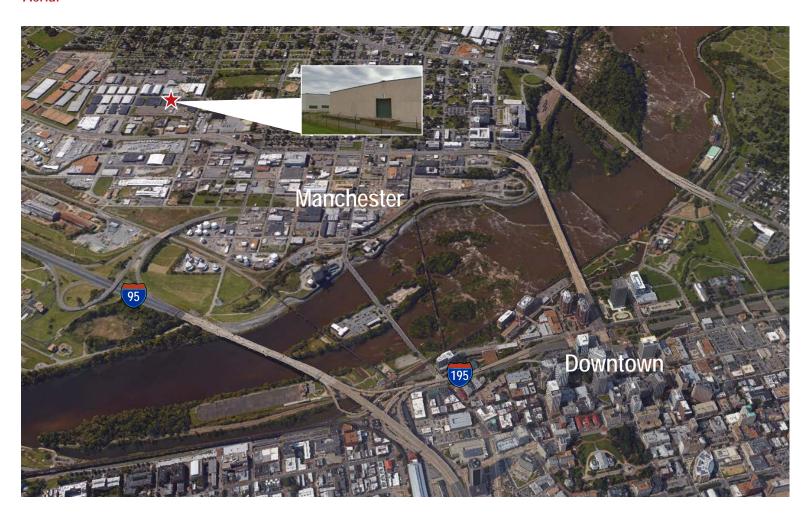

For lease or sale

# Manchester industrial space

Flex, warehouse and outside storage

1100 Dinwiddie Avenue Richmond, VA 23224



#### **Features**

- From 10, 000 s.f. and up to 150,000 s.f.
- Near I-95, I-64, CBD and Manchester
- Zoned M-1 Light Industrial
- As is or built out
- 16 dock doors
- Approximately 4.42 acres of additional secure yard space

- Approximately 1.25 miles from Interstate 95
- 1 oversize drive-in door
- 16' by 16' column spacing
- 16' ceiling height
- Call for pricing
- Lease price: \$1.50 \$3.75/SF (with 10% buildout)

# **Regional location**



#### Plat



#### **Aerial**



# For more information please contact:

Danny Holly +1 804 200 6417 Danny.Holly@am.jll.com



### ${\bf DISCLAIMER}$

Although information has been obtained from sources deemed reliable, Owner, Jones Lang LaSalle, and/or their representatives, brokers or agents make no guarantees as to the accuracy of the information contained herein, and offer the Property without express or implied warranties of any kind. The Property may be withdrawn without notice. If the recipient of this information has signed a confidentiality agreement regarding this matter, this information is subject to the terms of that agreement. ©2014. Jones Lang LaSalle. All rights reserved.

# jll.com/Richmond