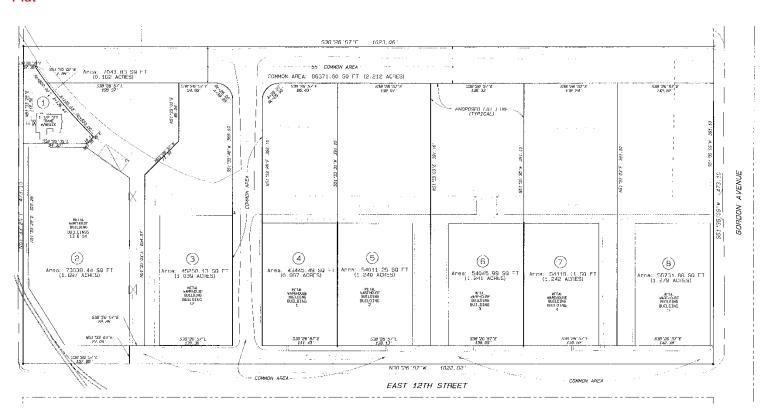

For lease or sale

# Manchester industrial space

Flex, warehouse and outside storage

1100 Dinwiddie Avenue Richmond, VA 23224



#### **Features**

- From 10, 000 s.f. and up to 150,000 s.f.
- Near I-95, I-64, CBD and Manchester
- Zoned M-1 Light Industrial
- As is or built out
- 16 dock doors
- Approximately 4.42 acres of additional secure yard space

- Approximately 1.25 miles from Interstate 95
- 1 oversize drive-in door
- 16' by 16' column spacing
- 16' ceiling height
- Call for pricing
- Lease price: \$1.50 \$3.75/SF (with 10% buildout)

# **Regional location**



#### Plat



#### **Aerial**



# For more information please contact:

Danny Holly +1 804 200 6417 Danny.Holly@am.jll.com



### ${\bf DISCLAIMER}$

Although information has been obtained from sources deemed reliable, Owner, Jones Lang LaSalle, and/or their representatives, brokers or agents make no guarantees as to the accuracy of the information contained herein, and offer the Property without express or implied warranties of any kind. The Property may be withdrawn without notice. If the recipient of this information has signed a confidentiality agreement regarding this matter, this information is subject to the terms of that agreement. ©2014. Jones Lang LaSalle. All rights reserved.

# jll.com/Richmond