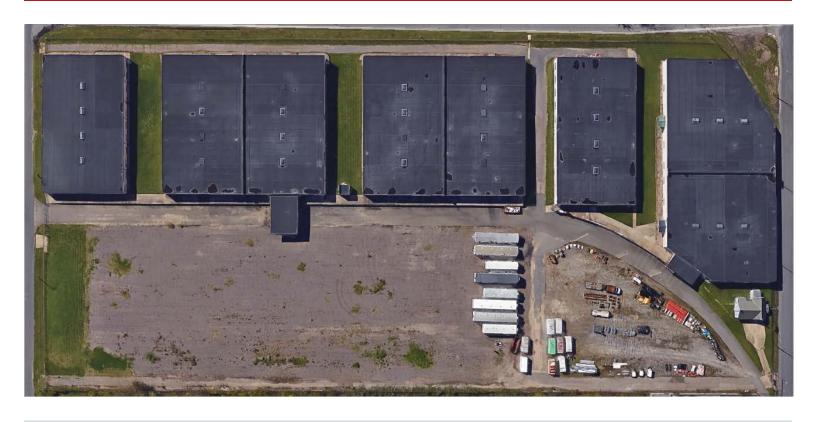

# Manchester industrial space

Flex, warehouse and outside storage

1100 Dinwiddie Avenue Richmond, VA 23224

#### **Features**

- From 10, 000 s.f. and up to 150,000 s.f.
- Near I-95, I-64, CBD and Manchester
- Zoned M-1 Light Industrial
- As is or built out
- 16 dock doors
- Approximately 4.42 acres of additional secure yard space

- Approximately 1.25 miles from Interstate 95
- 1 oversize drive-in door
- 16' by 16' column spacing
- 16' ceiling height
- Call for pricing
- Lease price: \$1.50 \$3.75/SF (with 10% buildout)