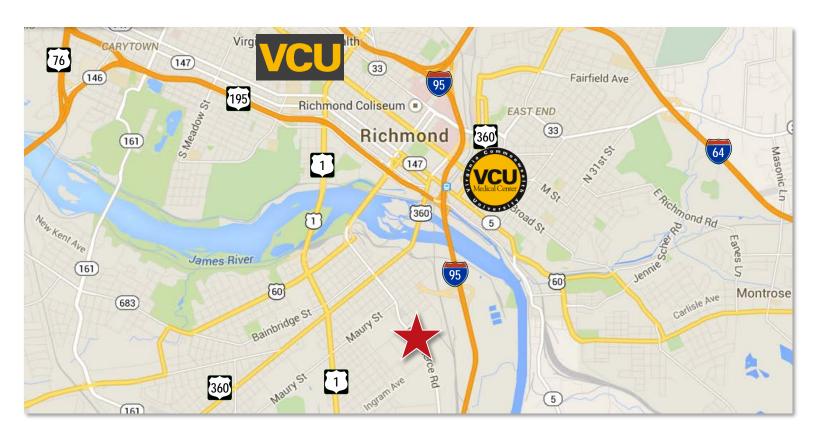

For lease or sale

# Manchester industrial space

Flex, warehouse and outside storage

1100 Dinwiddie Avenue Richmond, VA 23224



#### **Features**

- From 10, 000 s.f. and up to 150,000 s.f.
- Near I-95, I-64, CBD and Manchester
- Zoned M-1 Light Industrial
- As is or built out
- 16 dock doors
- Approximately 4.42 acres of additional secure yard space

- Approximately 1.25 miles from Interstate 95
- 1 oversize drive-in door
- 16' by 16' column spacing
- 16' ceiling height
- Call for pricing
- Lease price: \$1.50 \$3.75/SF (with 10% buildout)

# **Regional location**



#### Plat



#### **Aerial**



# For more information please contact:

Danny Holly +1 804 200 6417 Danny.Holly@am.jll.com



### ${\bf DISCLAIMER}$

Although information has been obtained from sources deemed reliable, Owner, Jones Lang LaSalle, and/or their representatives, brokers or agents make no guarantees as to the accuracy of the information contained herein, and offer the Property without express or implied warranties of any kind. The Property may be withdrawn without notice. If the recipient of this information has signed a confidentiality agreement regarding this matter, this information is subject to the terms of that agreement. ©2014. Jones Lang LaSalle. All rights reserved.

# jll.com/Richmond