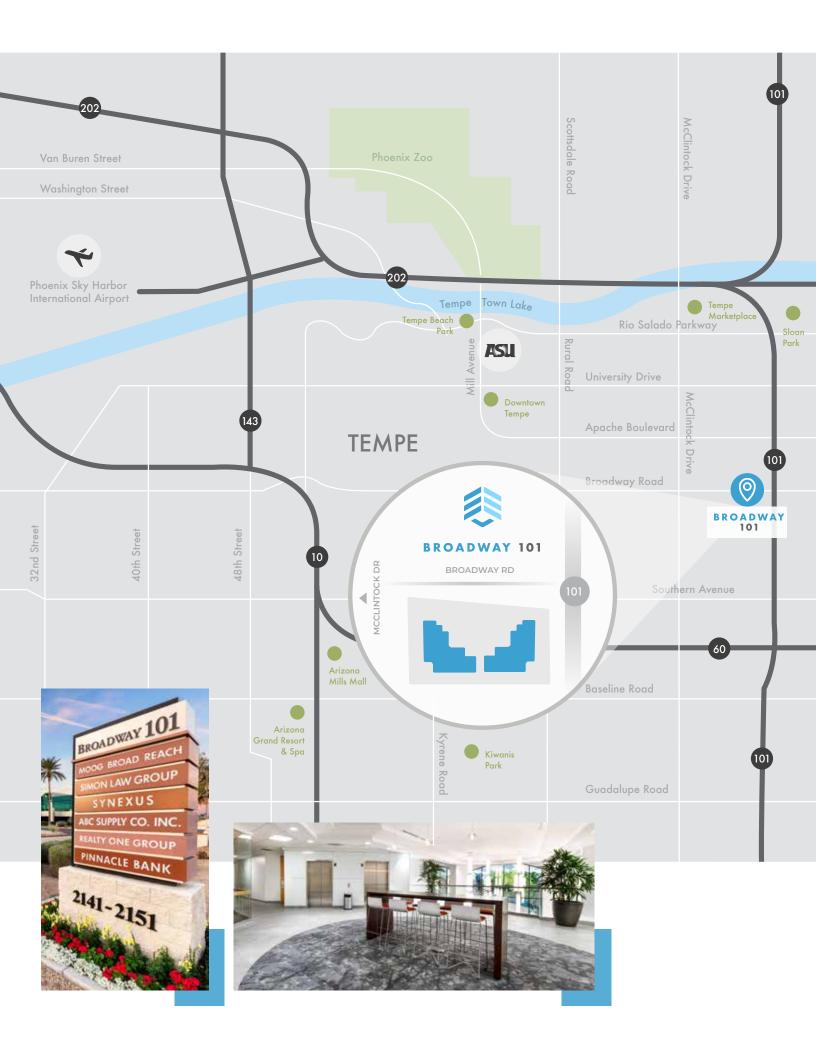

### **BROADWAY 101**

Broadway 101 is a Class A, two-building, 164,739 square foot office project in Tempe, Arizona. The project features newly remodeled lobbies, high quality tenant improvements, and nearby amenities, perfect for today's office tenant.

#### **PREMIER LOCATION**

- Adjacent to Loop 101 with immediate ingress/egress for excellent freeway access
- Close proximity to Loop 202, US 60 and Interstate 10
- Minutes from Sky Harbor International Airport, Arizona State University, and Downtown Phoenix
- > Restaurants, retail and hotels located nearby