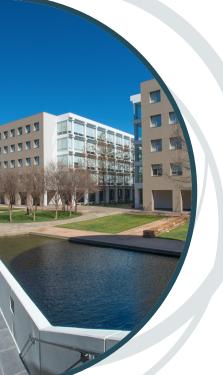

# BUILDING 6

DLANA BLVD

WESTLAKE, TX 76262

#### BUILDING SIZE

120,539 RSF

#### SPACE AVAILABLE

18,127 RSF 1st Floor: 25,648 RSF 2nd Floor: 3rd Floor: 25,648 RSF 25,648 RSF 4th Floor:

#### PARKING RATIO

5/1,000 (expandable to 7/1,000)

# NUMBER OF FLOORS/ YEAR BUILT

5 / 1988

### NUMBER OF ELEVATORS

3

#### TYPICAL FLOOR SIZE

25,000 RSF

#### FIBER PROVIDERS

Zayo - Abovenet, AT&T, Level 3, Charter, Direct TV, Belwave

#### AMENITIES

- Dual feed power
- Structured parking
- · Hourly park shuttle to adjacent restaurants and Marriott Hotel
- Grade level loading dock with oversized electric roll up door
- · New state of the art conference center
- On-site food service coming soon



# FORT WORTH

# FLOOR PLAN

4TH FLOOR 25,648 RSF