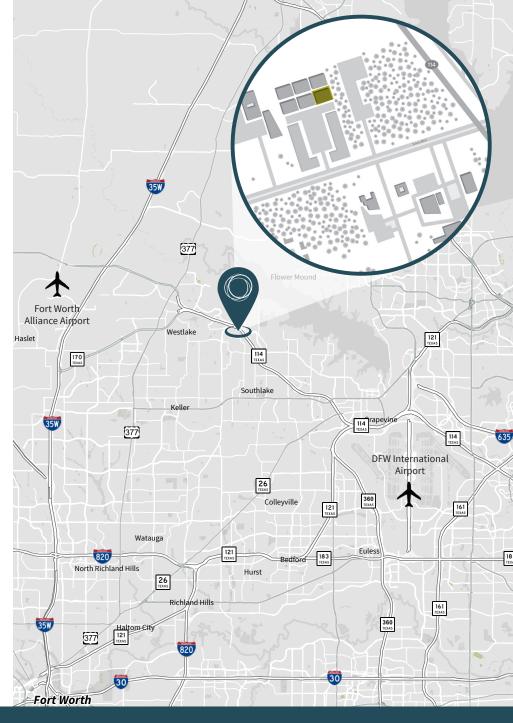

# BUILDING 6

DLANA BLVD

WESTLAKE, TX 76262

#### BUILDING SIZE

120,539 RSF

#### SPACE AVAILABLE

18,127 RSF 1st Floor: 25,648 RSF 2nd Floor: 3rd Floor: 25,648 RSF 25,648 RSF 4th Floor:

#### PARKING RATIO

5/1,000 (expandable to 7/1,000)

# NUMBER OF FLOORS/ YEAR BUILT

5 / 1988

### NUMBER OF ELEVATORS

3

#### TYPICAL FLOOR SIZE

25,000 RSF

#### FIBER PROVIDERS

Zayo - Abovenet, AT&T, Level 3, Charter, Direct TV, Belwave

#### AMENITIES

- Dual feed power
- Structured parking
- · Hourly park shuttle to adjacent restaurants and Marriott Hotel
- Grade level loading dock with oversized electric roll up door
- · New state of the art conference center
- On-site food service coming soon



# FORT WORTH

# FLOOR PLAN

4TH FLOOR 25,648 RSF