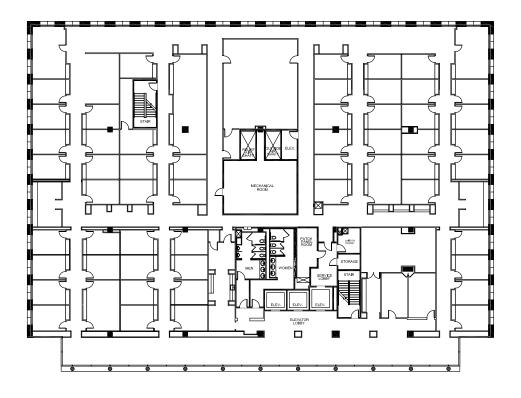

# BUILDING 6

DLANA BLVD

WESTLAKE, TX 76262

#### BUILDING SIZE

120,539 RSF

#### SPACE AVAILABLE

18,127 RSF 1st Floor: 25,648 RSF 2nd Floor: 3rd Floor: 25,648 RSF 25,648 RSF 4th Floor:

#### PARKING RATIO

5/1,000 (expandable to 7/1,000)

# NUMBER OF FLOORS/ YEAR BUILT

5 / 1988

### NUMBER OF ELEVATORS

3

#### TYPICAL FLOOR SIZE

25,000 RSF

#### FIBER PROVIDERS

Zayo - Abovenet, AT&T, Level 3, Charter, Direct TV, Belwave

#### AMENITIES

- Dual feed power
- Structured parking
- · Hourly park shuttle to adjacent restaurants and Marriott Hotel
- Grade level loading dock with oversized electric roll up door
- · New state of the art conference center
- On-site food service coming soon



# FORT WORTH

# FLOOR PLAN

4TH FLOOR 25,648 RSF