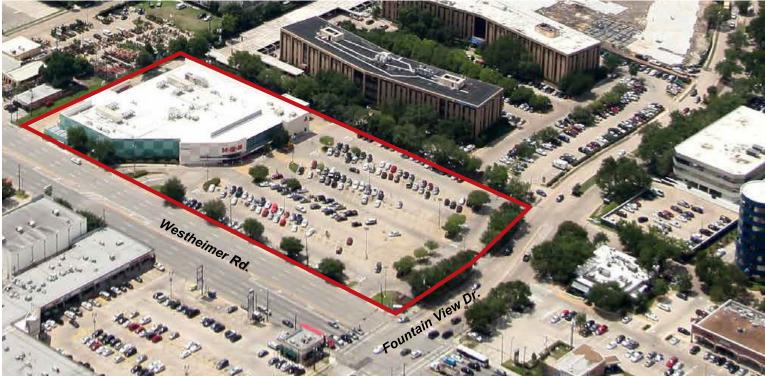

# Prime Galleria Development Opportunity

#### Location

2660 Fountain View Drive | Houston, Texas 77057

## **Property Information**

51,527 s.f. building

Located in the Galleria area at the intersection of Westheimer Road and Fountain View Drive

No zoning