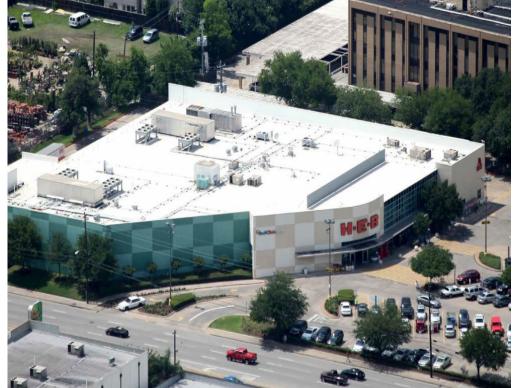

# Land for Sale

±4.91 acres available in prime Galleria location

2660 Fountain View Drive (former H-E-B)

Houston, Texas

Simmi Jaggi Managing Director +1 713 888 4098 simmi.jaggi@am.jll.com

Elizabeth Clampitt Senior Vice President +1 713 888 4075 elizabeth.clampitt@am.jll.com **Barrett Von Blon** Associate +17134251861 barrett.vonblon@am.jll.com

## **Property Information**

51,527 s.f. building

Located in the Galleria area at the intersection of Westheimer Road and Fountain View Drive

No zoning