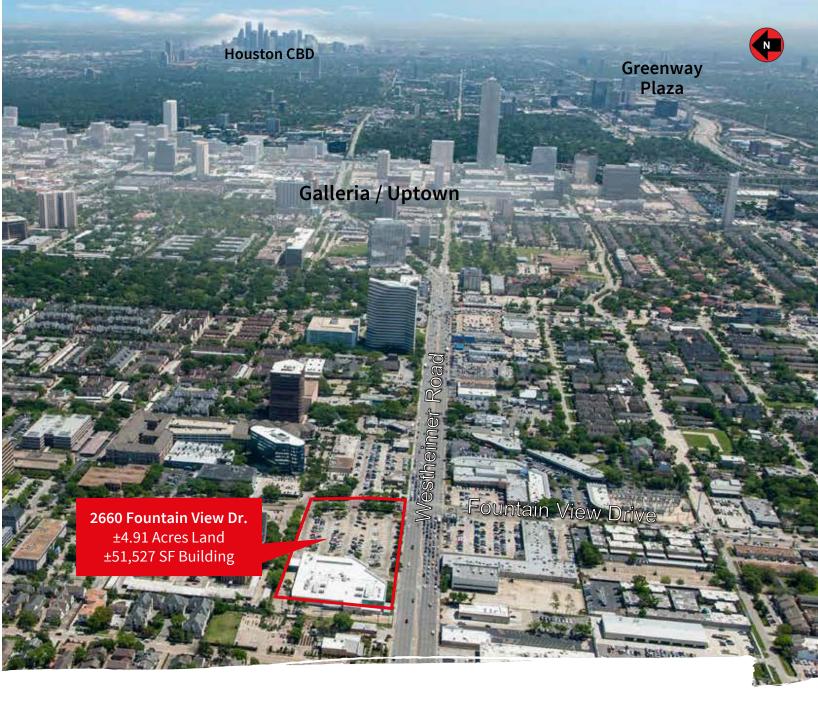

# Prime Galleria Development Opportunity

#### Location

2660 Fountain View Drive | Houston, Texas 77057

### Land Size

Approximately 4.91 acres

## **Property Information**

51,527 s.f. building

Located in the Galleria area at the intersection of Westheimer Road and Fountain View Drive

No zoning