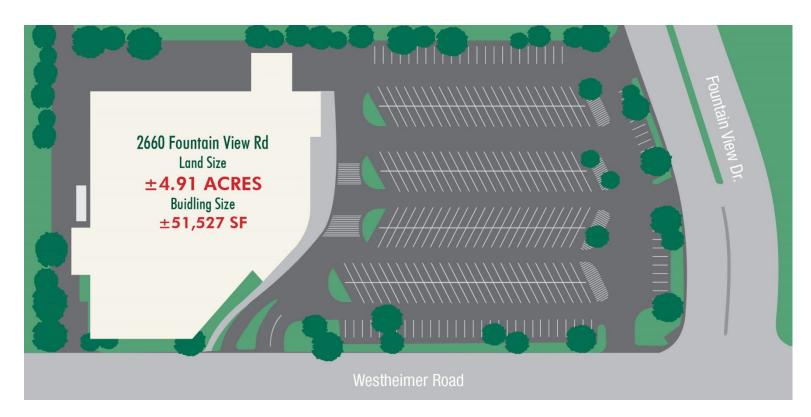

#### Location

2660 Fountain View Drive | Houston, Texas 77057

### Land Size

Approximately 4.91 acres

## **Property Information**

51,527 s.f. building

Located in the Galleria area at the intersection of Westheimer Road and Fountain View Drive

No zoning