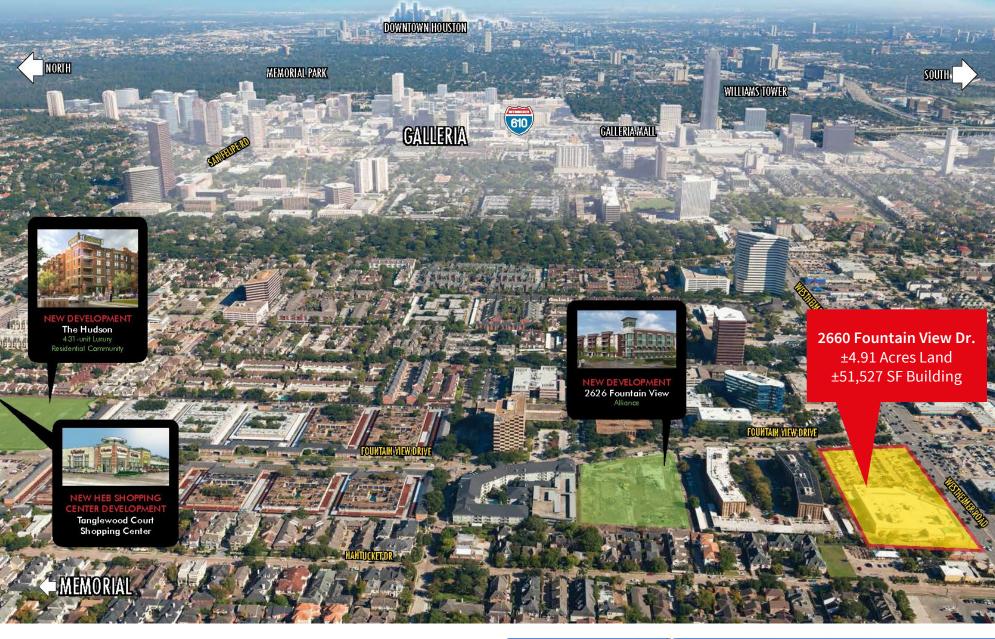

# Land for Sale

±4.91 acres available in prime Galleria location

2660 Fountain View Drive (former H-E-B)

Houston, Texas

Simmi Jaggi Managing Director +1 713 888 4098 simmi.jaggi@am.jll.com

Elizabeth Clampitt Senior Vice President +1 713 888 4075 elizabeth.clampitt@am.jll.com **Barrett Von Blon** Associate +17134251861 barrett.vonblon@am.jll.com

# Prime Galleria Development Opportunity

#### Location

2660 Fountain View Drive | Houston, Texas 77057

### Land Size

Approximately 4.91 acres

## **Property Information**

51,527 s.f. building

Located in the Galleria area at the intersection of Westheimer Road and Fountain View Drive

No zoning