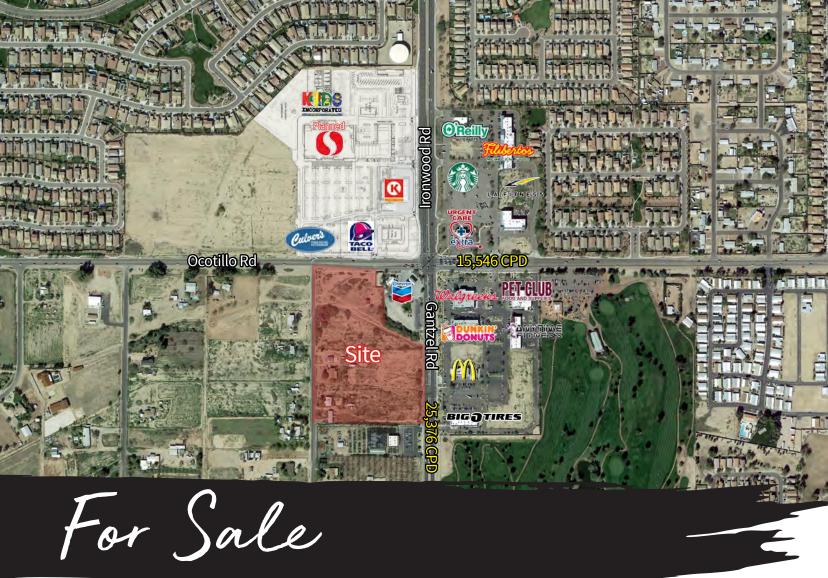

## W/SWC Gantzel Rd & Ocotillo Rd San Tan Valley, AZ

## **Property Information**

- +/- 13 Acres Available
- 475' frontage along major North/South arterial from San Tan Valley to US-60
- 375' frontage along East/West
- Fully signalized access to the site
- Call for rate

## Contact

John Reva Vice President +1 602 282 6285 jllretail.com

**Tyson Switzenberg Executive Vice President** +1 602 282 6337 john.reva@am.jll.com tyson.switzenberg@am.jll.com

| Population                                   | 1 mile     | 3 Mile   | 5 mile   |
|----------------------------------------------|------------|----------|----------|
| 2017                                         | 16,280     | 62,378   | 111,646  |
| 2022 Forecast                                | 18,416     | 62,402   | 111,681  |
| Households                                   |            |          |          |
| 2017                                         | 4,651      | 14,650   | 27,914   |
| 2022 Forecast                                | 5,224      | 17,613   | 32,604   |
| 2017 Avg. HH Income                          | \$67,277   | \$73,312 | \$76,802 |
| Business and Labor                           |            |          |          |
| 2017 Businesses                              | 75         | 331      | 868      |
| 2017 Employees                               | 520        | 2,923    | 10,149   |
| Daily Traffic Counts                         |            |          |          |
| Ocotillo Rd                                  | 15,546 VPD |          |          |
| Gantzel Rd                                   | 25,375 VPD |          |          |
| Source: ESRI 2017 & Google Earth Pro 02/2018 |            |          |          |