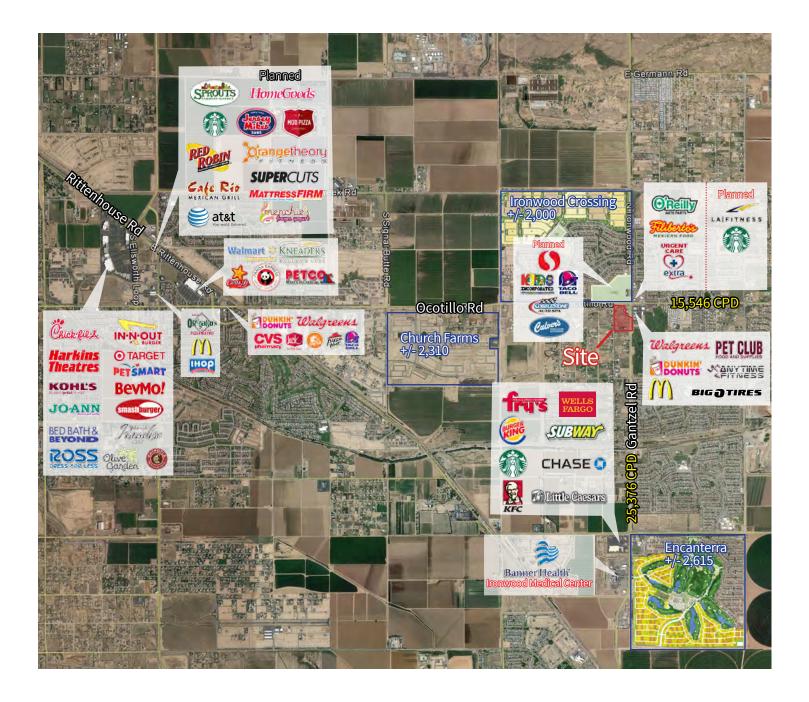

## W/SWC Gantzel Rd & Ocotillo Rd San Tan Valley, AZ

## **Property Information**

- +/- 13 Acres Available
- 475' frontage along major North/South arterial from San Tan Valley to US-60
- 375' frontage along East/West
- Fully signalized access to the site
- Call for rate

## Contact

John Reva Vice President +1 602 282 6285 jllretail.com

**Tyson Switzenberg Executive Vice President** +1 602 282 6337 john.reva@am.jll.com tyson.switzenberg@am.jll.com

| Population                                   | 1 mile     | 3 Mile   | 5 mile   |
|----------------------------------------------|------------|----------|----------|
| 2017                                         | 16,280     | 62,378   | 111,646  |
| 2022 Forecast                                | 18,416     | 62,402   | 111,681  |
| Households                                   |            |          |          |
| 2017                                         | 4,651      | 14,650   | 27,914   |
| 2022 Forecast                                | 5,224      | 17,613   | 32,604   |
| 2017 Avg. HH Income                          | \$67,277   | \$73,312 | \$76,802 |
| Business and Labor                           |            |          |          |
| 2017 Businesses                              | 75         | 331      | 868      |
| 2017 Employees                               | 520        | 2,923    | 10,149   |
| Daily Traffic Counts                         |            |          |          |
| Ocotillo Rd                                  | 15,546 VPD |          |          |
| Gantzel Rd                                   | 25,375 VPD |          |          |
| Source: ESRI 2017 & Google Earth Pro 02/2018 |            |          |          |