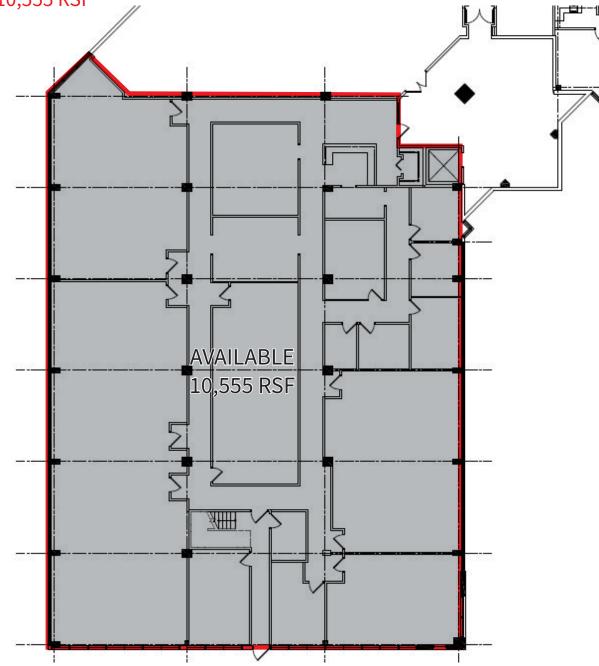

s A, 2-story office building
- 48,496 Total Rentable Square Footage
- 14,655 RSF Available 1st floor

2 suites 10,555 rsf available now and 4,100 rsf potentially available.

- Amenities include: glass atrium, mature office park (LVIP), bus line/public transportation, flexible floor plan options, 4:1000 parking ratio, retail, restaurants within walking distance
- Strong central employment area
- Aggressive rate and improvement allowances

# 100 Brodhead Road **Bethlehem PA**

Phil Schenkel Executive Vice President +1 484 635 3228 phil.schenkel@am.jll.com

### **Matthew Dorman**

Vice President +1 484 635 3236 matthew.dorman@am.jll.com

#### JLL | Jones Lang LaSalle 1495 Valley Center Parkway, Suite 100 Bethlehem PA 18017 +1 484 635 3300

www.jll.com



## FLOOR PLAN 1st Floor - 10,555 RSF





#### DISCLAIMER

DISCLAIMER Although information has been obtained from sources deemed reliable, Owner, Jones Lang LaSalle, and/or their representatives, brokers or agents make no guarantees as to the accuracy of the information contained herein, and offer the Property without express or implied warranties of any kind. The Property may be withdrawn without notice. If the recipient of this information has signed a confidentiality agreement regarding this matter, this information is subject to the terms of that agreement. ©2019. Jones Lang LaSalle. All rights reserved.