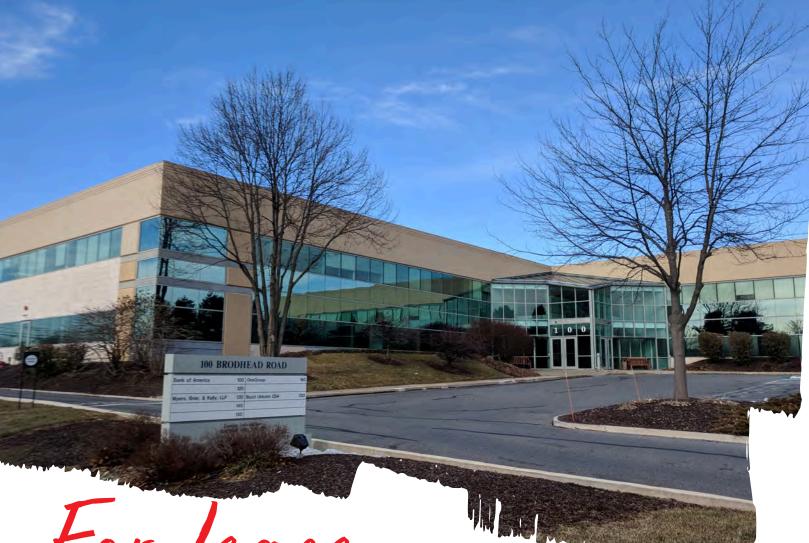

- Class A, 2-story office building
- 48,496 Total Rentable Square Footage
- 14,655 RSF Available 1st floor

2 suites 10,555 rsf available now and 4,100 rsf potentially available.

- Amenities include: glass atrium, mature office park (LVIP), bus line/public transportation, flexible floor plan options, 4:1000 parking ratio, retail, restaurants within walking distance
- Strong central employment area
- Aggressive rate and improvement allowances

# 100 Brodhead Road **Bethlehem PA**

Phil Schenkel Executive Vice President +1 484 635 3228 phil.schenkel@am.jll.com