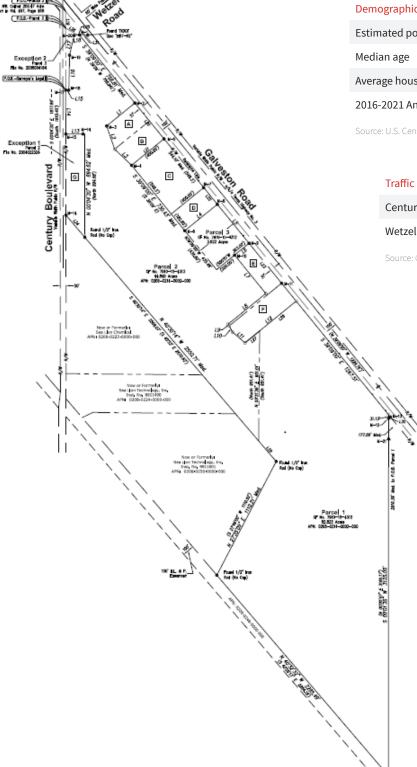

## Property overview

| Available     | 120 00/00                                                                                                                                                                                                                                                                                            |
|---------------|------------------------------------------------------------------------------------------------------------------------------------------------------------------------------------------------------------------------------------------------------------------------------------------------------|
| Available     | ±130 acres                                                                                                                                                                                                                                                                                           |
| Location      | Located at the Southeast corner of Highway 3 and Century<br>Boulevard in Texas City, Texas                                                                                                                                                                                                           |
| Use           | Perfect location for retail, industrial and/or residential                                                                                                                                                                                                                                           |
| Property info | The available property is made up of approximately 130<br>acres and is located at the Southeast corner of Hwy 3 and<br>Century Boulevard in Texas City. The property has available<br>frontage on Century Boulevard and Highway 3 offering<br>access and visibility from traffic in every direction. |
| Pricing       | Retail tracts - \$6.00-\$12.00 PSF                                                                                                                                                                                                                                                                   |
|               | Industrial tracts - \$2.00-\$4.00 PSF                                                                                                                                                                                                                                                                |
|               | Residential tract - \$25,000-\$40,000 per acre                                                                                                                                                                                                                                                       |