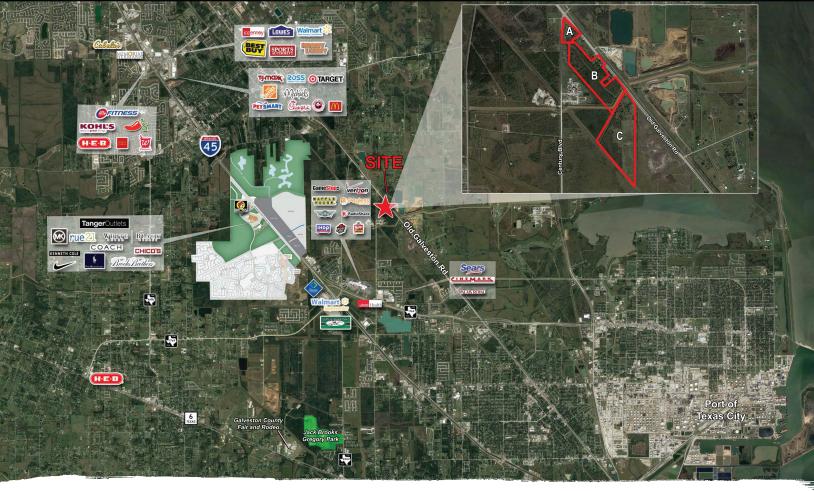

## Highway 3 and Century Boulevard Texas City, Texas

## Property overview

| Available     | 120 00/00                                                                                                                                                                                                                                                                                            |
|---------------|------------------------------------------------------------------------------------------------------------------------------------------------------------------------------------------------------------------------------------------------------------------------------------------------------|
| Available     | ±130 acres                                                                                                                                                                                                                                                                                           |
| Location      | Located at the Southeast corner of Highway 3 and Century<br>Boulevard in Texas City, Texas                                                                                                                                                                                                           |
| Use           | Perfect location for retail, industrial and/or residential                                                                                                                                                                                                                                           |
| Property info | The available property is made up of approximately 130<br>acres and is located at the Southeast corner of Hwy 3 and<br>Century Boulevard in Texas City. The property has available<br>frontage on Century Boulevard and Highway 3 offering<br>access and visibility from traffic in every direction. |
| Pricing       | Retail tracts - \$6.00-\$12.00 PSF                                                                                                                                                                                                                                                                   |
|               | Industrial tracts - \$2.00-\$4.00 PSF                                                                                                                                                                                                                                                                |
|               | Residential tract - \$25,000-\$40,000 per acre                                                                                                                                                                                                                                                       |