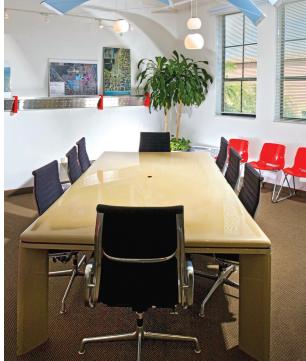

## CREATIVE, FLEXIBLE OFFICE SPACE WITH A CITYPLACE ADDRESS

Located at the north end of CityPlace, an 80,300 square foot building offers two floors of inspired office space options above the shops and restaurants.

More than \$250,000 in capital improvements, including major refurbishment to both elevators, granite and travertine stone tiles in both lobbies and upgraded lighting throughout.

The prime CityPlace location, competitive price point, efficient floor plans, convenient parking in an adjacent garage, tall windows and wrought-iron balconies are just a few of the features that add even more value for our tenants.