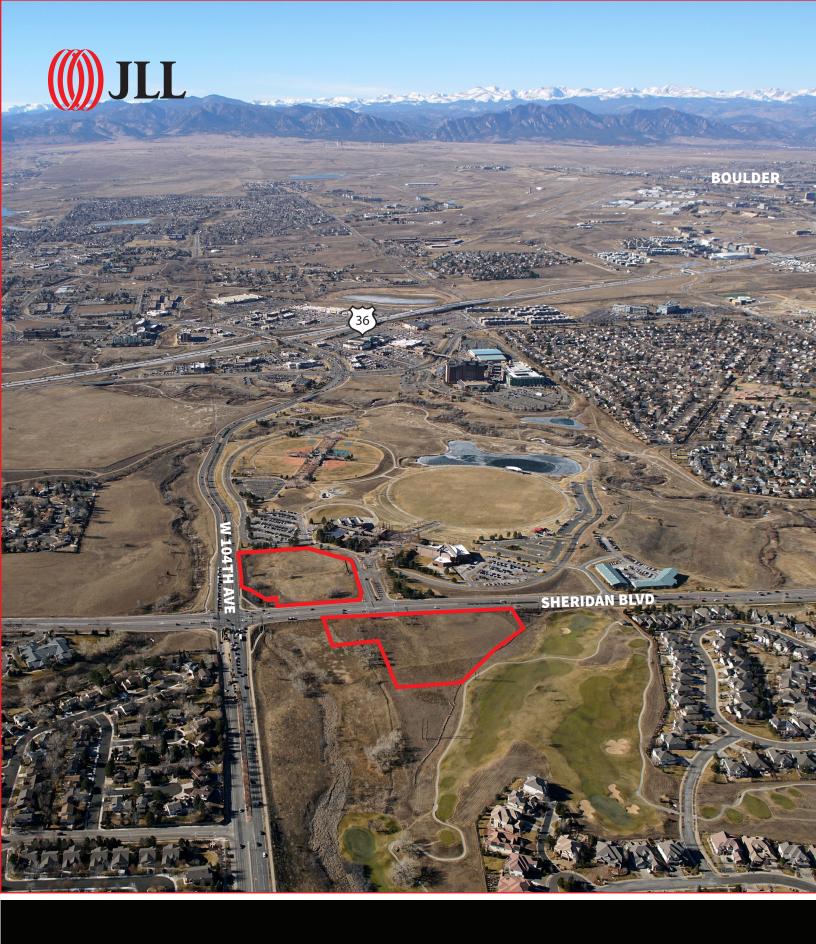

## TWO PREMIER SITES FOR SALE

Northwest & Northeast corner of 104th & Sheridan | Wesminster, CO

## **Site Details**

Site 1: NW corner of 104th & Sheridan

**Location:** Site 2: NE corner of 105th & Sheridan

Westminster, CO

Size: Each site is approximately 5.8 acres

**Price:** \$3.5M per site / \$13.85 p.s.f.

Zoning: Mixed Use, Commercial and

Potential Residential

Both sites have full turn signalized

Access: access at 105th. NW corner has

additional right in/out on Sheridan and

full turn access to 104th.