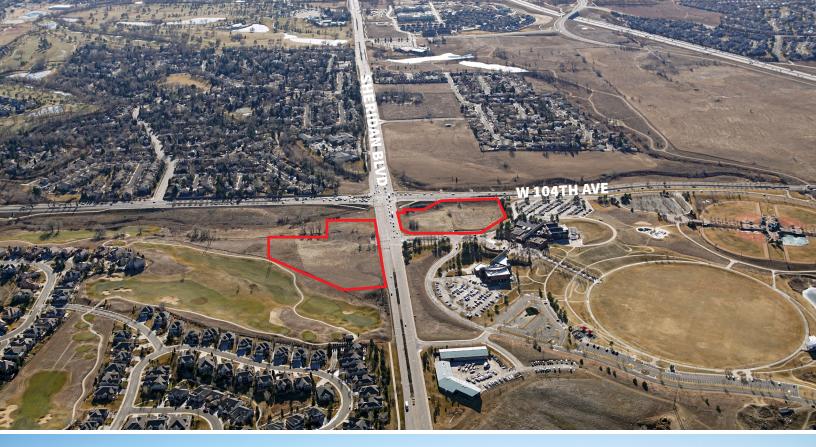

## TWO PREMIER SITES FOR SALE

Northwest & Northeast corner of 104th & Sheridan | Wesminster, CO

## **Site Details**

Site 1: NW corner of 104th & Sheridan

**Location:** Site 2: NE corner of 105th & Sheridan

Westminster, CO

Size: Each site is approximately 5.8 acres

**Price:** \$3.5M per site / \$13.85 p.s.f.

Zoning: Mixed Use, Commercial and

Potential Residential

Both sites have full turn signalized

Access: access at 105th. NW corner has

additional right in/out on Sheridan and

full turn access to 104th.