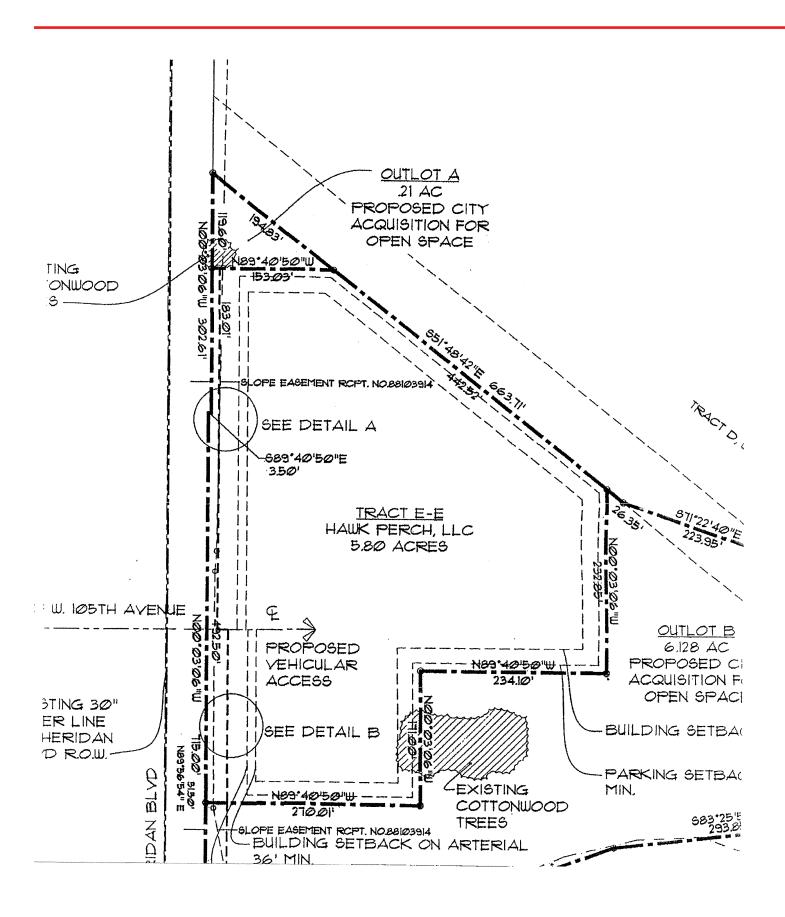

## **Northeast corner**

Northeast corner of W. 105th & Sheridan

For more information, please contact:

John J. "Packet" Lowrey, Jr. +1 303 217 7940 packet.lowrey@am.jll.com

©2017 Jones Lang LaSalle IP, Inc. All rights reserved. All information contained herein is from sources deemed reliable; however, no representation or warranty is made to the accuracy thereof.