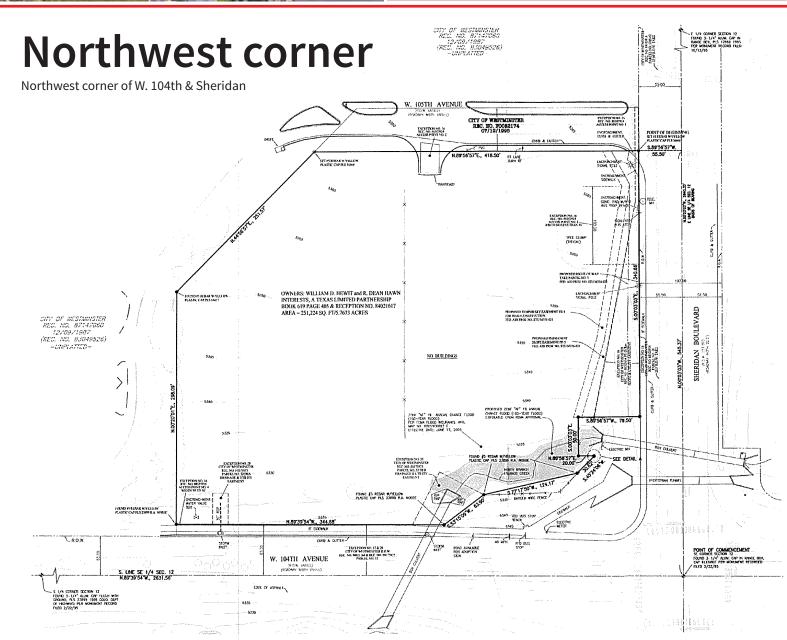

## **Site Details**

Site 1: NW corner of 104th & Sheridan

**Location:** Site 2: NE corner of 105th & Sheridan

Westminster, CO

Size: Each site is approximately 5.8 acres

**Price:** \$3.5M per site / \$13.85 p.s.f.

Zoning: Mixed Use, Commercial and

Potential Residential

Both sites have full turn signalized

Access: access at 105th. NW corner has

additional right in/out on Sheridan and

full turn access to 104th.