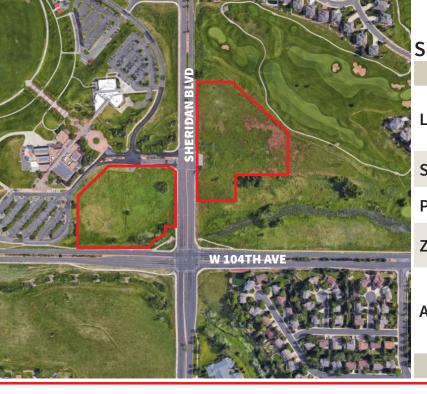

## **Site Details**

Site 1: NW corner of 104th & Sheridan

**Location:** Site 2: NE corner of 105th & Sheridan

Westminster, CO

Size: Each site is approximately 5.8 acres

**Price:** \$3.5M per site / \$13.85 p.s.f.

Zoning: Mixed Use, Commercial and

Potential Residential

Both sites have full turn signalized

Access: access at 105th. NW corner has

additional right in/out on Sheridan and

full turn access to 104th.