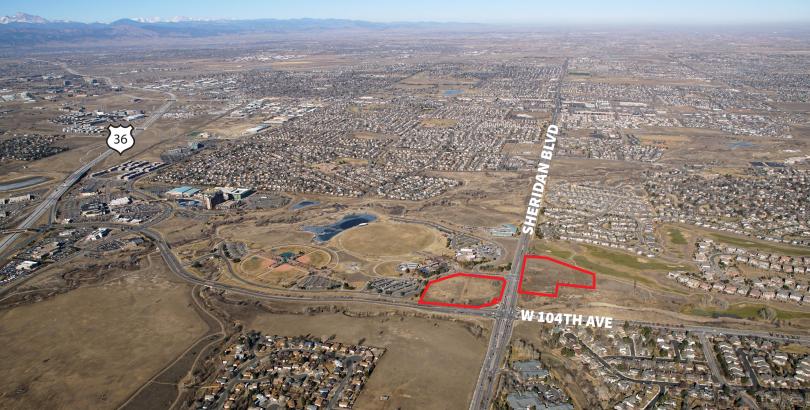

## TWO PREMIER SITES FOR SALE

Northwest & Northeast corner of 104th & Sheridan | Wesminster, CO

## **Site Details**

Site 1: NW corner of 104th & Sheridan

**Location:** Site 2: NE corner of 105th & Sheridan

Westminster, CO

Size: Each site is approximately 5.8 acres

**Price:** \$3.5M per site / \$13.85 p.s.f.

Zoning: Mixed Use, Commercial and

Potential Residential

Both sites have full turn signalized

Access: access at 105th. NW corner has

additional right in/out on Sheridan and

full turn access to 104th.

## **Northeast corner**

Northeast corner of W. 105th & Sheridan

For more information, please contact:

John J. "Packet" Lowrey, Jr. +1 303 217 7940 packet.lowrey@am.jll.com

©2017 Jones Lang LaSalle IP, Inc. All rights reserved. All information contained herein is from sources deemed reliable; however, no representation or warranty is made to the accuracy thereof.