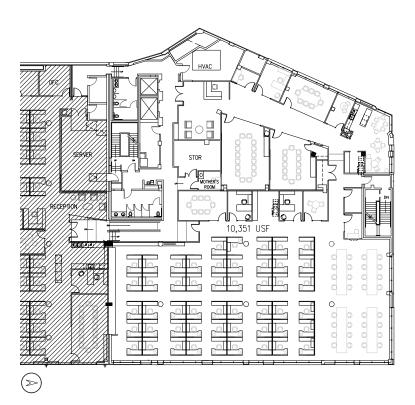

## ± 12,471 RSF on floor 4

- Immediately available
- Off elevator lobby exposure
- 5 private offices & 4 conference rooms