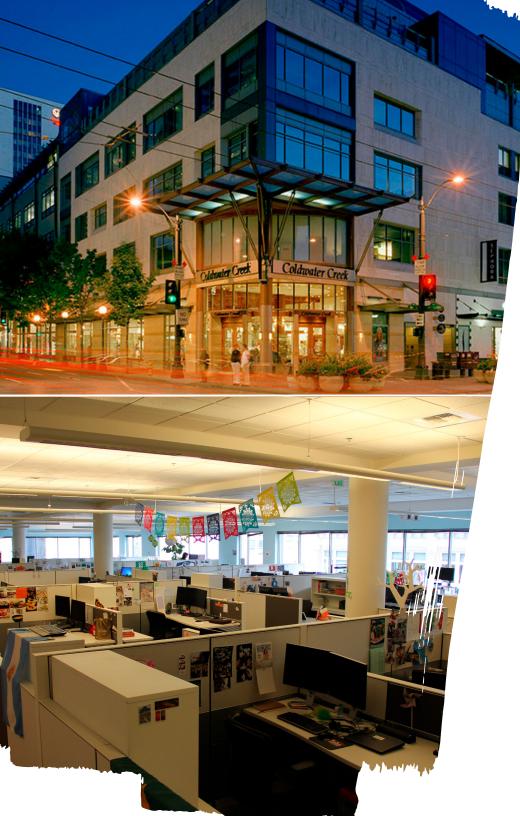

## Fifth & Pine Building

- ±12,471 RSF **or** ±15,065 RSF on floor 4
- Sublease through January 31, 2022
- Aggressive below market rents
- Open creative space
- Furniture available
- Abundant natural light
- Great views
- High end finishes
- Bike storage and shower and locker facilities
- Steps from Westlake Center, Pacific Place, and Westlake Park
- Minutes from local attractions such as the Seattle Great Wheel, The 5th Avenue Theatre, Seattle Public Library, and Seattle Art Museum
- Buses, lightrail, and monorail within one block

## 413 Pine St Seattle, WA