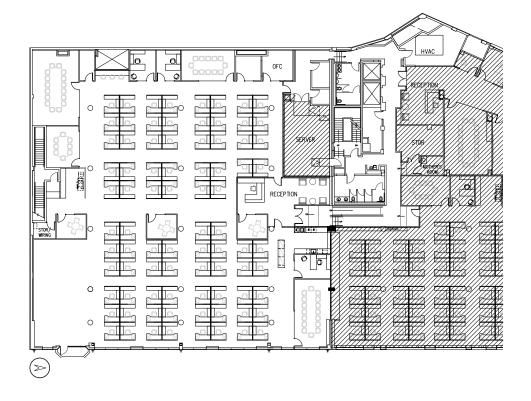

## ± 15,065 RSF on floor 4

- Available with 30 days notice
- Private deck
- 4 conference rooms & 8 private offices