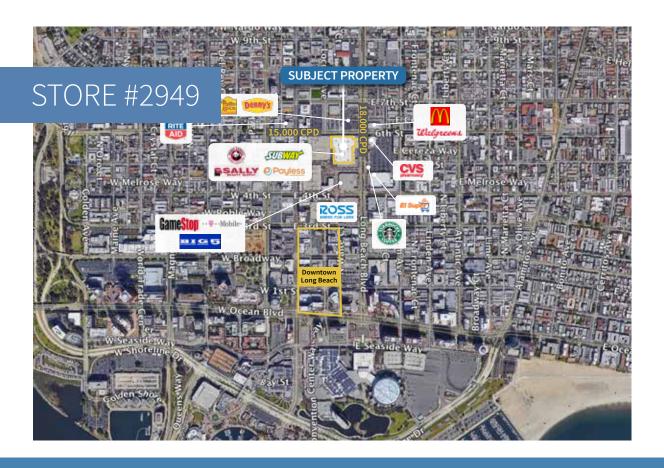

## **PROPERTY HIGHLIGHTS**

- Big box leasing opportunity within City Place, a 350,000 sf urban retail center.
- Convenient access to 5th Street Station, a major metro rail stop.
- Building Size: 126,104 s.f.
- Building Dimensions: 310' Wide x 410' Deep
- Building/Site Configuration: Power center.

## **Other Area Retailers:**

**Verizon** 