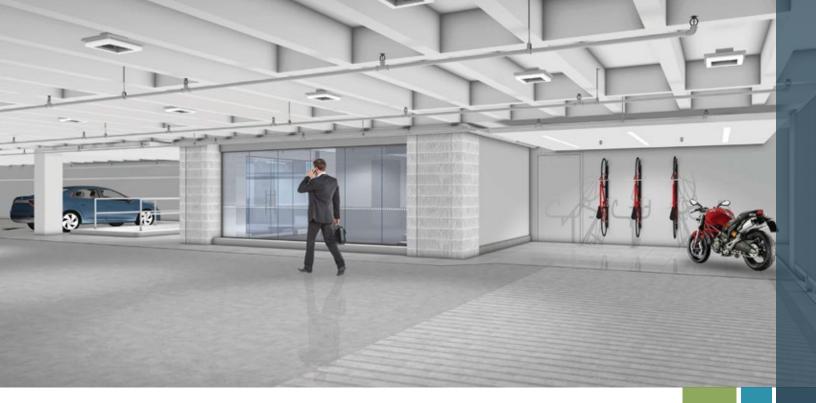

- 48,731 RSF, 4-story office building
- 12,183 RSF average floor size
- 3:1,000 parking ratio
- New rooftop terrace and outdoor lounge with collaborative meeting space
- Extensive interior and exterior improvements underway
- Convenient bike storage
- On-site building ownership