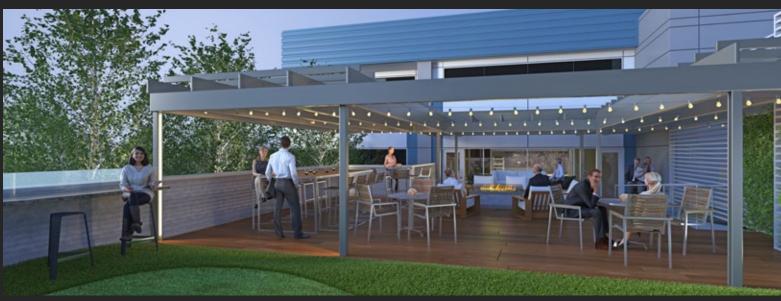

- 48,731 RSF, 4-story office building
- 12,183 RSF average floor size
- 3:1,000 parking ratio
- New rooftop terrace and outdoor lounge with collaborative meeting space
- Extensive interior and exterior improvements underway
- Convenient bike storage
- On-site building ownership