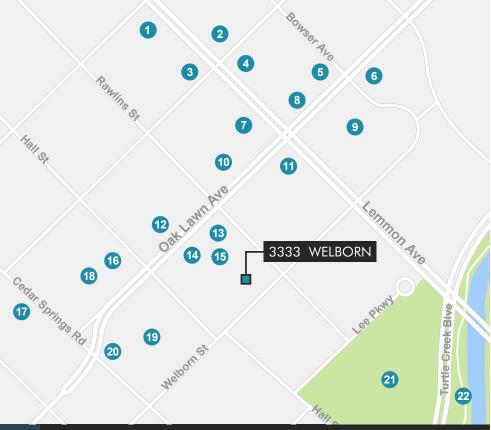

# AMENITIES

#### Walkable Retail

- 1. Taco Cabana
- 2. la Madeleine
- 3. Smoothie King
- 4. Panera Bread
- 5. Luckys Cafe
- 6. R Taco
- 7. Pizza Hut
- 8. Scardello
- 9. Pappadeaux Seafood Kitchen
- 10. Eatzi's Market & Bakery
- 11. Subway
- 12. Parigi
- 13. Starbucks
- 14. Si Lorn
- 15. Goody Goody Liquor
- 16. Preen Papaya
- 17. Cafe Brazil
- 18. Walgreens
- 19. Steel
- 20. Mattito's
- 21. Arlington Hall at Lee Park
- 22. Turtle Creek Trail