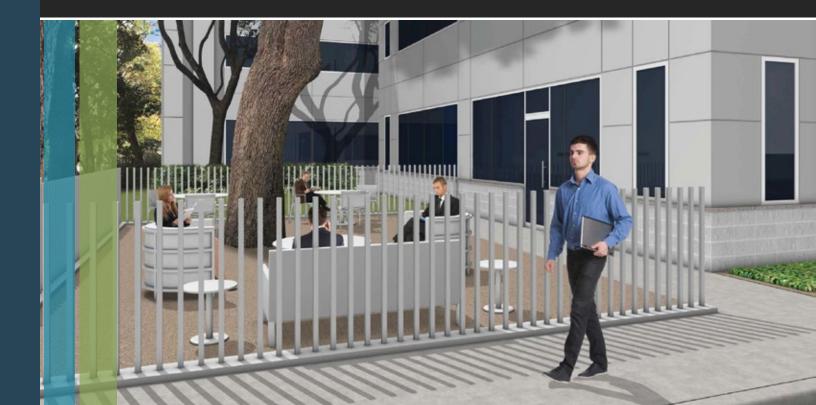

## 3333 WELBORN

Dallas, TX 75219

3333 Welborn Street is a four-story office building located in the prestigious Uptown/Turtle Creek submarket. Standing four stories tall and located just one block from Oak Lawn Avenue, this building boasts the convenience of a garden office building while still providing access to a countless number of walkable amenities. Tenants will also enjoy convenient access from all directions via the Dallas North Tollway, Central Expressway, Stemmons Freeway and Preston road.

- 48,731 RSF, 4-story office building
- 12,183 RSF average floor size
- 3:1,000 parking ratio
- New rooftop terrace and outdoor lounge with collaborative meeting space
- Extensive interior and exterior improvements underway
- Convenient bike storage
- On-site building ownership