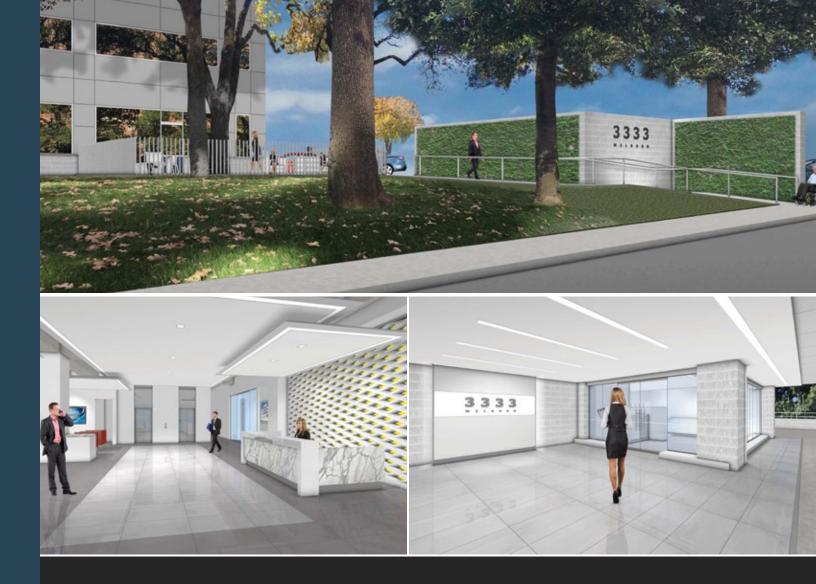

## 3333 WELBORN

Dallas, TX 75219

3333 Welborn Street is a four-story office building located in the prestigious Uptown/Turtle Creek submarket. Standing four stories tall and located just one block from Oak Lawn Avenue, this building boasts the convenience of a garden office building while still providing access to a countless number of walkable amenities. Tenants will also enjoy convenient access from all directions via the Dallas North Tollway, Central Expressway, Stemmons Freeway and Preston road.

- 48,731 RSF, 4-story office building
- 12,183 RSF average floor size
- 3:1,000 parking ratio
- New rooftop terrace and outdoor lounge with collaborative meeting space
- Extensive interior and exterior improvements underway
- Convenient bike storage
- On-site building ownership