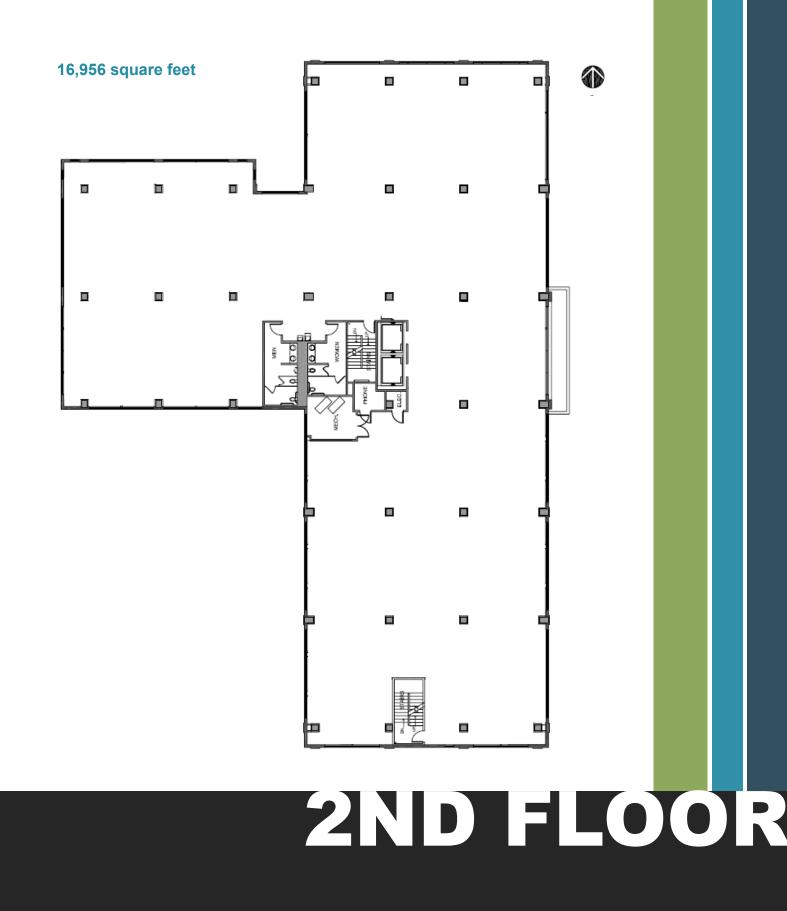

- 48,731 RSF, 4-story office building
- 12,183 RSF average floor size
- 3:1,000 parking ratio
- New rooftop terrace and outdoor lounge with collaborative meeting space
- Extensive interior and exterior improvements underway
- Convenient bike storage
- On-site building ownership