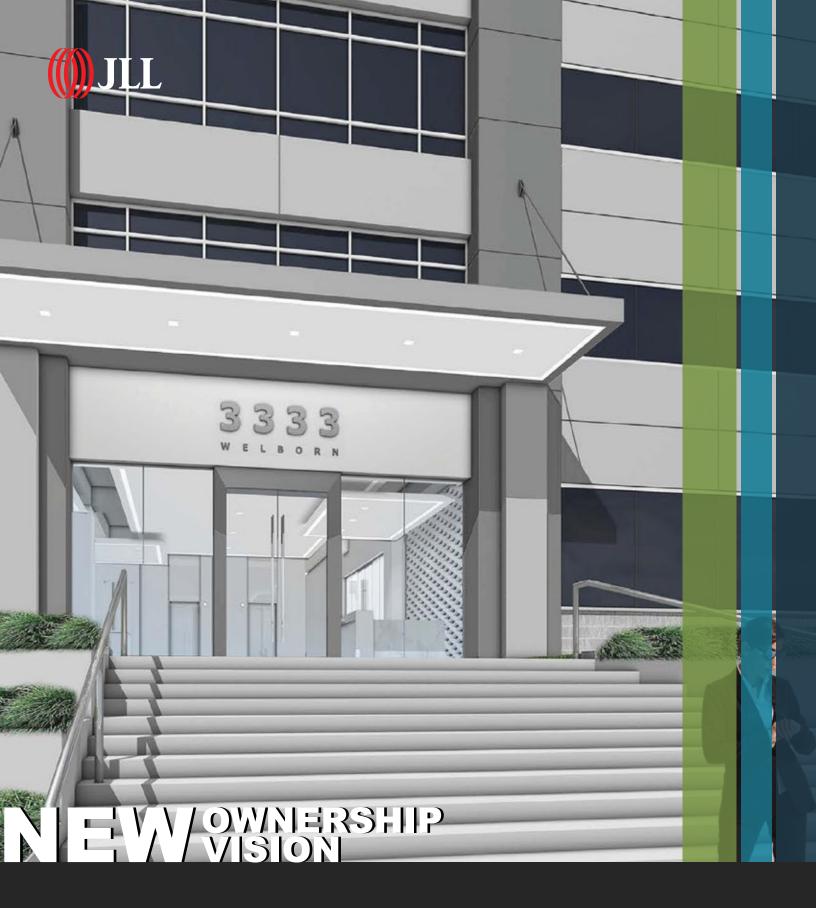

## 3333 WELBORN

Dallas, TX 75219

3333 Welborn Street is a four-story office building located in the prestigious Uptown/Turtle Creek submarket. Standing four stories tall and located just one block from Oak Lawn Avenue, this building boasts the convenience of a garden office building while still providing access to a countless number of walkable amenities. Tenants will also enjoy convenient access from all directions via the Dallas North Tollway, Central Expressway, Stemmons Freeway and Preston road.

- 48,731 RSF, 4-story office building
- 12,183 RSF average floor size
- 3:1,000 parking ratio
- New rooftop terrace and outdoor lounge with collaborative meeting space
- Extensive interior and exterior improvements underway
- Convenient bike storage
- On-site building ownership