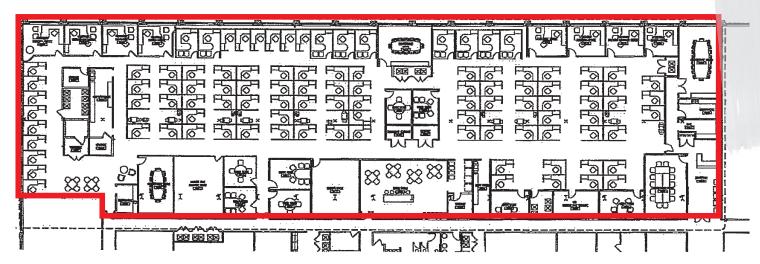

6737 W. Washington St. Suite 4200, West Allis, WI

## **Specifications**

**Building Size:** 655,000 SF

Floors: 5

Class: A

Floor Plate: 131,000 SF

**Parking Ratio:** 4.50 / 1,000 SF

**Built / Renovated:** 1903 / 2003

Fire Safety: Wet sprinklered

## Lease Terms

**Sublease size:** 26,716 SF (2nd Floor)

**Expiration:** 12/31/2022

**Lease rate:** \$18.00 / SF Gross

**Use:** General Office

## Highlights

· Fitness center

Controlled access

· On-site restaurant & banking

Property manager on-site



## floor plan



Second Floor Suite 4200: 26,716 SF















## DISCLAIMER







# 26,716 RSF aublease

**Summit Place** 6737 W. Washington St. Suite 4200 West Allis, Wisconsin

Nick Hepner Associate Broker direct + 1 414 944 2107 nick.hepner@am.jll.com





disclaimer: Although information has been obtained from sources deemed reliable, Owner, Jones Lang LaSalle, and/or their representatives, brokers or agents make no guarantees as to the accuracy of the information contained herein, and offer the Property without express or implied warranties of any kind. The Property may be withdrawn without notice. If the recipient of this information has signed a confidentiality agreement regarding this matter, this information is subject to the terms of that agreement. ©2019. Jones Lang LaSalle. All rights reserved.