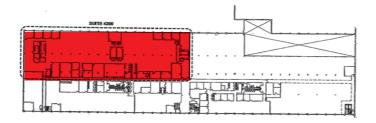

6737 W. Washington St. Suite 4200, West Allis, WI

## **Specifications**

**Building Size:** 655,000 SF

Floors: 5

Class: A

Floor Plate: 131,000 SF

**Parking Ratio:** 4.50 / 1,000 SF

**Built / Renovated:** 1903 / 2003

Fire Safety: Wet sprinklered

## Lease Terms

**Sublease size:** 26,716 SF (2nd Floor)

**Expiration:** 12/31/2022

**Lease rate:** \$18.00 / SF Gross

**Use:** General Office

## Highlights

· Fitness center

Controlled access

· On-site restaurant & banking

Property manager on-site



## floor plan



Second Floor Suite 4200: 26,716 SF















## DISCLAIMER







# 26,716 RSF aublease

**Summit Place** 6737 W. Washington St. Suite 4200 West Allis, Wisconsin

Nick Hepner Associate Broker direct + 1 414 944 2107 nick.hepner@am.jll.com





disclaimer: Although information has been obtained from sources deemed reliable, Owner, Jones Lang LaSalle, and/or their representatives, brokers or agents make no guarantees as to the accuracy of the information contained herein, and offer the Property without express or implied warranties of any kind. The Property may be withdrawn without notice. If the recipient of this information has signed a confidentiality agreement regarding this matter, this information is subject to the terms of that agreement. ©2019. Jones Lang LaSalle. All rights reserved.