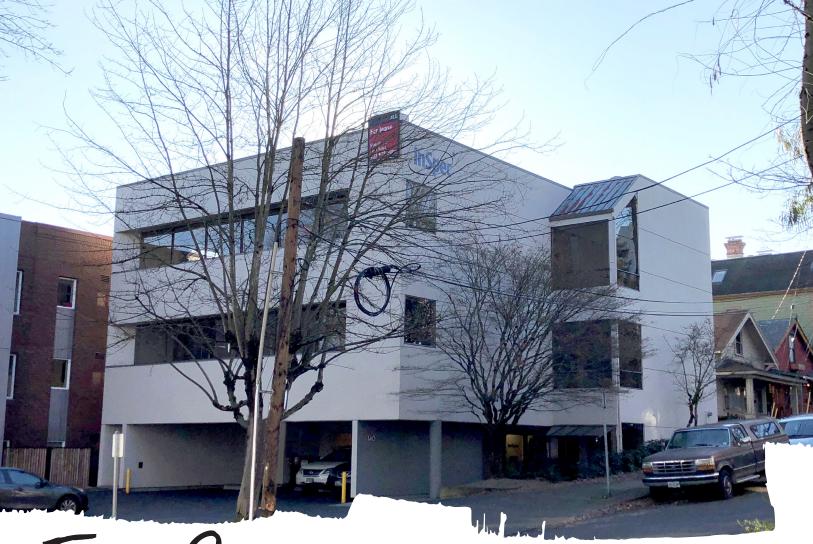

For Sale

\$1,900,000 (\$295.00/SF)

## **Highlights**

- Building Size: 6,422 SF
- Lot Size: .12 SC/ 5,227 SF
- Zoning: CS (General Commercial)
- Year Built: 1982
- Potential lease back of 3rd floor

- Elevator served
- New roof
- Upgraded mechanical & HVAC
- 10 off street parking stalls
- Building signage opportunity with 5,200 VPD

## Stand Alone Owner/User Office Building

140 SW Arthur St, Portland OR 97201

Sean Turley

Licensed in OR T: +1 503 937 2102 sean.turley@am.jll.com Mike Malone

Licensed in OR T: +1 503 972 8609 mike.malone@am.jll.com Jones Lang LaSalle Brokerage, Inc. 1120 NW Couch Street, Suite 500 Portland, OR 97209 T: +1 503 972 8000