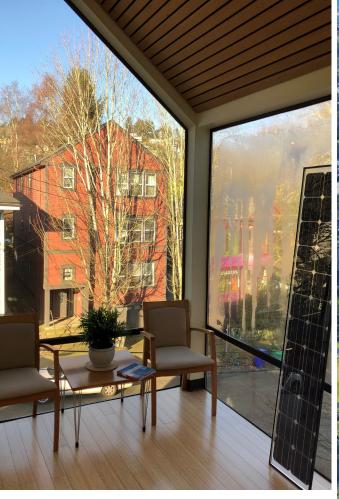

## **Highlights**

- Building Size: 6,422 SF
- Lot Size: .12 SC/ 5,227 SF
- Zoning: CS (General Commercial)
- Year Built: 1982
- Potential lease back of 3rd floor

- Elevator served
- New roof
- Upgraded mechanical & HVAC
- 10 off street parking stalls
- Building signage opportunity with 5,200 VPD