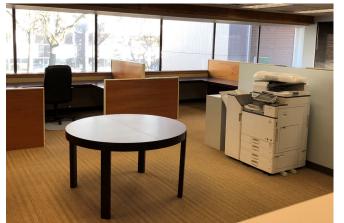

## **Highlights**

- Building Size: 6,422 SF
- Lot Size: .12 SC/ 5,227 SF
- Zoning: CS (General Commercial)
- Year Built: 1982
- Potential lease back of 3rd floor

- Elevator served
- New roof
- Upgraded mechanical & HVAC
- 10 off street parking stalls
- Building signage opportunity with 5,200 VPD

## Stand Alone Owner/User Office Building

140 SW Arthur St, Portland OR 97201

Sean Turley

Licensed in OR T: +1 503 937 2102 sean.turley@am.jll.com Mike Malone

Licensed in OR T: +1 503 972 8609 mike.malone@am.jll.com Jones Lang LaSalle Brokerage, Inc. 1120 NW Couch Street, Suite 500 Portland, OR 97209 T: +1 503 972 8000