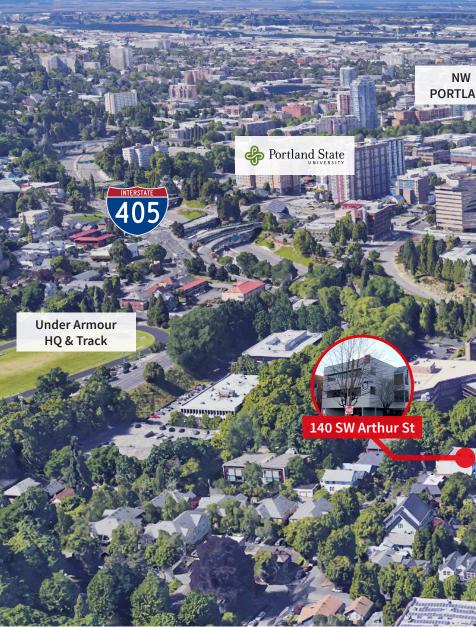

For Sale

\$1,900,000 (\$295.00/SF)

## **Highlights**

- Building Size: 6,422 SF
- Lot Size: .12 SC/ 5,227 SF
- Zoning: CS (General Commercial)
- Year Built: 1982
- Potential lease back of 3rd floor

- Elevator served
- New roof
- Upgraded mechanical & HVAC
- 10 off street parking stalls
- Building signage opportunity with 5,200 VPD

## Stand Alone Owner/User Office Building

140 SW Arthur St, Portland OR 97201



Sean Turley

Licensed in OR T: +1 503 937 2102 sean.turley@am.jll.com Mike Malone

Licensed in OR T: +1 503 972 8609 mike.malone@am.jll.com Jones Lang LaSalle Brokerage, Inc. 1120 NW Couch Street, Suite 500 Portland, OR 97209 T: +1 503 972 8000







## Prime South CBD Location



















## Floor Plans



**1st Floor** 



**2nd Floor** 



**3rd Floor** 



Sean Turley

Licensed in OR T: +1 503 937 2102 sean.turley@am.jll.com Mike Malone

Licensed in OR
T: +1 503 972 8609
mike.malone@am.jll.com

Jones Lang LaSalle Brokerage, Inc. 1120 NW Couch Street, Suite 500 Portland, OR 97209 T: +1 503 972 8000