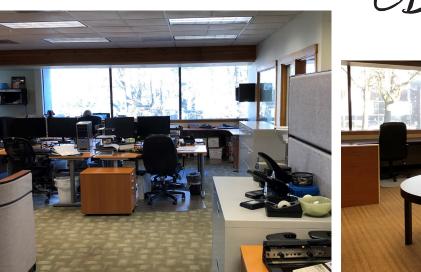

## **Highlights**

- Building Size: 6,422 SF
- Lot Size: .12 SC/ 5,227 SF
- Zoning: CS (General Commercial)
- Year Built: 1982
- Potential lease back of 3rd floor

- Elevator served
- New roof
- Upgraded mechanical & HVAC
- 10 off street parking stalls
- Building signage opportunity with 5,200 VPD

## Stand Alone Owner/User Office Building

140 SW Arthur St, Portland OR 97201

Sean Turley

Licensed in OR T: +1 503 937 2102 sean.turley@am.jll.com Mike Malone

Licensed in OR T: +1 503 972 8609 mike.malone@am.jll.com Jones Lang LaSalle Brokerage, Inc. 1120 NW Couch Street, Suite 500 Portland, OR 97209 T: +1 503 972 8000