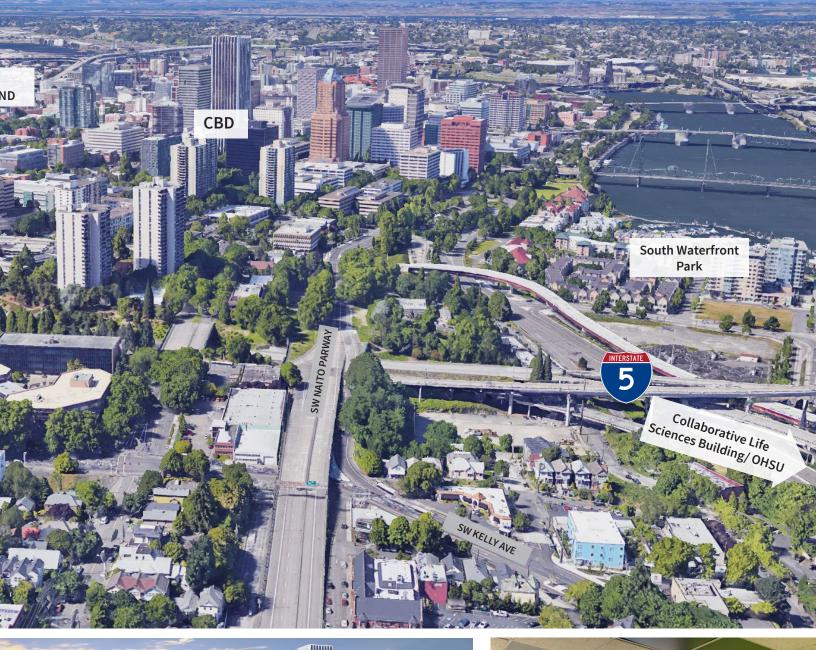

For Sale

\$1,900,000 (\$295.00/SF)

## **Highlights**

- Building Size: 6,422 SF
- Lot Size: .12 SC/ 5,227 SF
- Zoning: CS (General Commercial)
- Year Built: 1982
- Potential lease back of 3rd floor

- Elevator served
- New roof
- Upgraded mechanical & HVAC
- 10 off street parking stalls
- Building signage opportunity with 5,200 VPD

## Stand Alone Owner/User Office Building

140 SW Arthur St, Portland OR 97201



Sean Turley

Licensed in OR T: +1 503 937 2102 sean.turley@am.jll.com Mike Malone

Licensed in OR T: +1 503 972 8609 mike.malone@am.jll.com Jones Lang LaSalle Brokerage, Inc. 1120 NW Couch Street, Suite 500 Portland, OR 97209 T: +1 503 972 8000







## Prime South CBD Location



















## Floor Plans



**1st Floor** 



**2nd Floor** 



**3rd Floor** 



Sean Turley

Licensed in OR T: +1 503 937 2102 sean.turley@am.jll.com Mike Malone

Licensed in OR
T: +1 503 972 8609
mike.malone@am.jll.com

Jones Lang LaSalle Brokerage, Inc. 1120 NW Couch Street, Suite 500 Portland, OR 97209 T: +1 503 972 8000