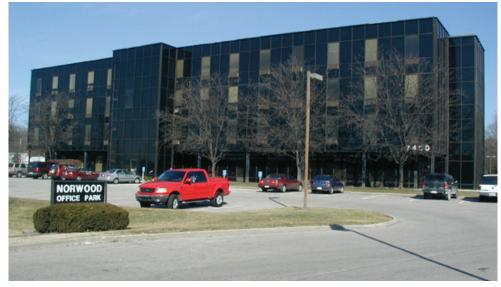

# For Lease

Norwood Office Park 7400 & 7410 New LaGrange Road Louisville, Kentucky 40222

Office suites available

## 7400 New LaGrange Road

- Four-story office building with suites ranging from 910 1,214 s.f.
- Ample natural light throughout the entire building
- **Suite 303:** 1,214 s.f.
  - Two restrooms in space
  - · Kitchen with sink
  - Open room with two private offices
- Suite 305: 910 s.f.
  - Built-in cubicles
  - Water available in space