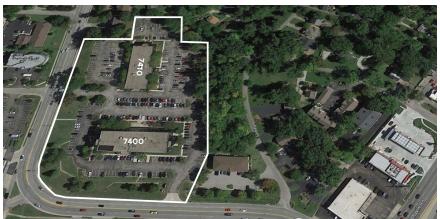

# For Lease

Norwood Office Park 7400 & 7410 New LaGrange Road Louisville, Kentucky 40222

Office suites available

# **Property Highlights**

- Excellent east end location with easy access to the Watterson Expressway
- Within minutes to Interstate-71 and Interstate-64
- · Competitive rental rates
- · Abundant parking
- In close proximity to area amenities including retail, dining and consumer services
- Located less than 10 miles from Louisville's Central **Business District**