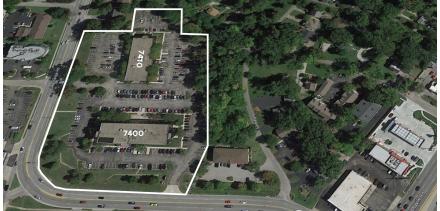

# For Lease

Norwood Office Park 7400 & 7410 New LaGrange Road Louisville, Kentucky 40222

Office suites available

# **Property Highlights**

- Excellent east end location with easy access to the Watterson Expressway
- Within minutes to Interstate-71 and Interstate-64
- · Competitive rental rates
- · Abundant parking
- In close proximity to area amenities including retail, dining and consumer services
- Located less than 10 miles from Louisville's Central **Business District**