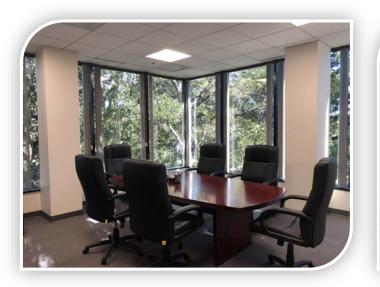

## Shared Space Opportunity

- 3-5 Private Furnished Offices
- Support Staff areas
- 2 shared Conference Rooms
- Kitchen and Work Room
- Wired for Telecomm and Data
- Term through 11/30/2019
- \$4.25/RSF, Full Service

340 (E) Office 12'x13' 341 © Office 8'x13' 339 (E) Office 12'x13' 337 <E> Office 338 (E) Office 12'x13' 336 ED Office 11'10x16'4 12'x13' 330 (E) Open Office 344 Work Rm. 20'x16' cube 3 6'x8' cube 2 6'x8' 343 Conf. Rm. 10'2x11'3 335 Office 11'9x16' War Rm. 12'x11'9 Available for Sublease 88 Common Area