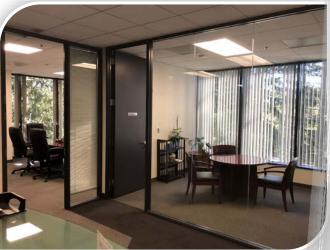

## Shared Space Opportunity

- 3-5 Private Furnished Offices
- Support Staff areas
- 2 shared Conference Rooms
- Kitchen and Work Room
- Wired for Telecomm and Data
- Term through 11/30/2019
- \$4.25/RSF, Full Service

340 (E) Office 12'x13' 341 © Office 8'x13' 339 (E) Office 12'x13' 337 <E> Office 338 (E) Office 12'x13' 336 ED Office 11'10x16'4 12'x13' 330 (E) Open Office 344 Work Rm. 20'x16' cube 3 6'x8' cube 2 6'x8' 343 Conf. Rm. 10'2x11'3 335 Office 11'9x16' War Rm. 12'x11'9 Available for Sublease 88 Common Area