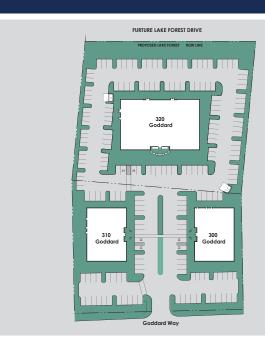

### SAFARI TECHNOLOGY PARK

## 300 | 310 | 320 GODDARD WAY, IRVINE

#### **CURRENT AVAILABILITIES**

| Suite                    | R.S.F. | Lease rate | Description   |
|--------------------------|--------|------------|---------------|
| 310 Goddard<br>Suite 250 | 2,170  | \$1.15 nnn | Call to show. |