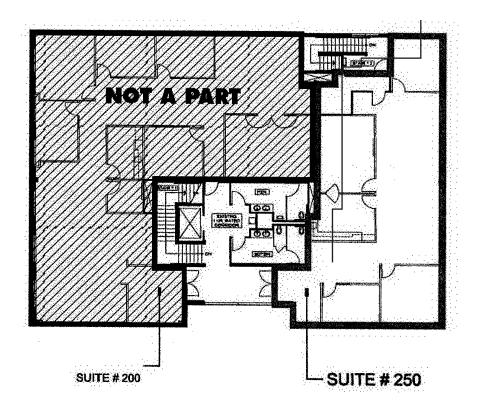

#### **CURRENT AVAILABILITIES**

| Suite                    | R.S.F. | Lease rate | Description   |
|--------------------------|--------|------------|---------------|
| 310 Goddard<br>Suite 250 | 2,170  | \$1.15 nnn | Call to show. |