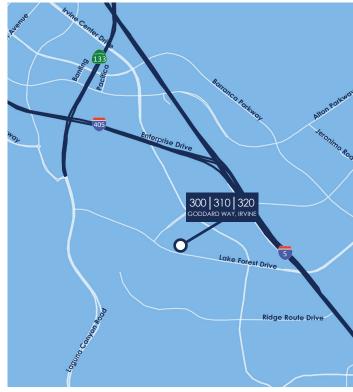

#### **BUILDING FEATURES**

- Three building 47,815 Class A office campus in the heart of the Irvine Spectrum
- Highly efficient floorplates
- 15 minutes from John Wayne Airport
- Minutes from the world-class Irvine Spectrum with more than 133 retail stores, restaurants and entertainment venues
- Nearby train station service
- Convenient access to the 405, 5 and 133
   Freeways
- Free surface parking