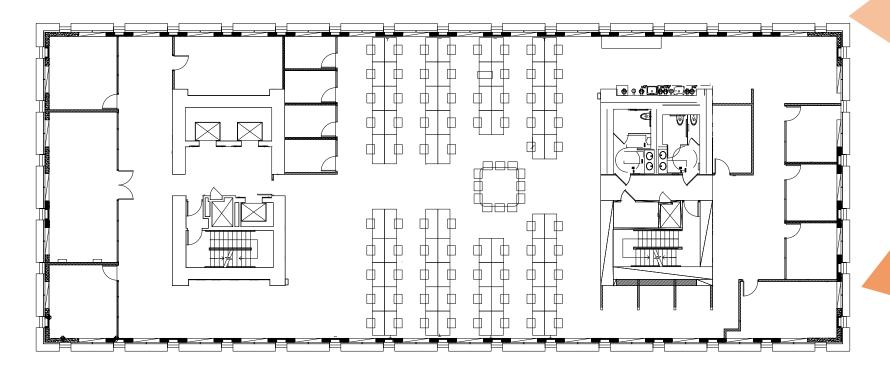

## **TOWER - SUITE 900**

**11,516 RENTABLE SQUARE FEET AVAILABLE WITH 60 DAYS NOTICE** 

3 PRIVATE OFFICES | 3 CONFERENCE ROOMS | 2 HUDDLE ROOM | 4 PHONE ROOMS

IT / STORAGE ROOM | BREAK AREA | CREATIVE OPEN OFFICE ENVIRONMENT

**AS - BUILT PLAN** 