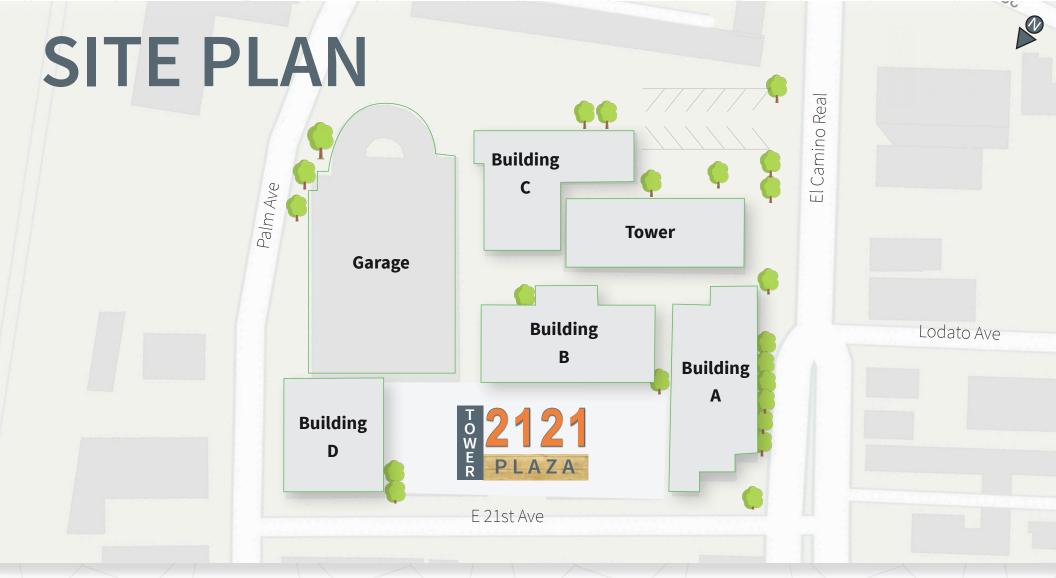

# **BUILDING D - 2ND FLOOR**

**10,228 RENTABLE SQUARE FEET AVAILABLE NOW** 

3 CONFERENCE ROOMS | HIGH TECH OPEN OFFICE | BREAK AREA | DEDICATED ELEVATOR

HYPOTHETICAL

- Centrally located between San Francisco and Silicon Valley
- Convenient access anywhere in the Bay Area via US 101, Interstate 280, and Highway 92
- Direct shuttle to Caltrain