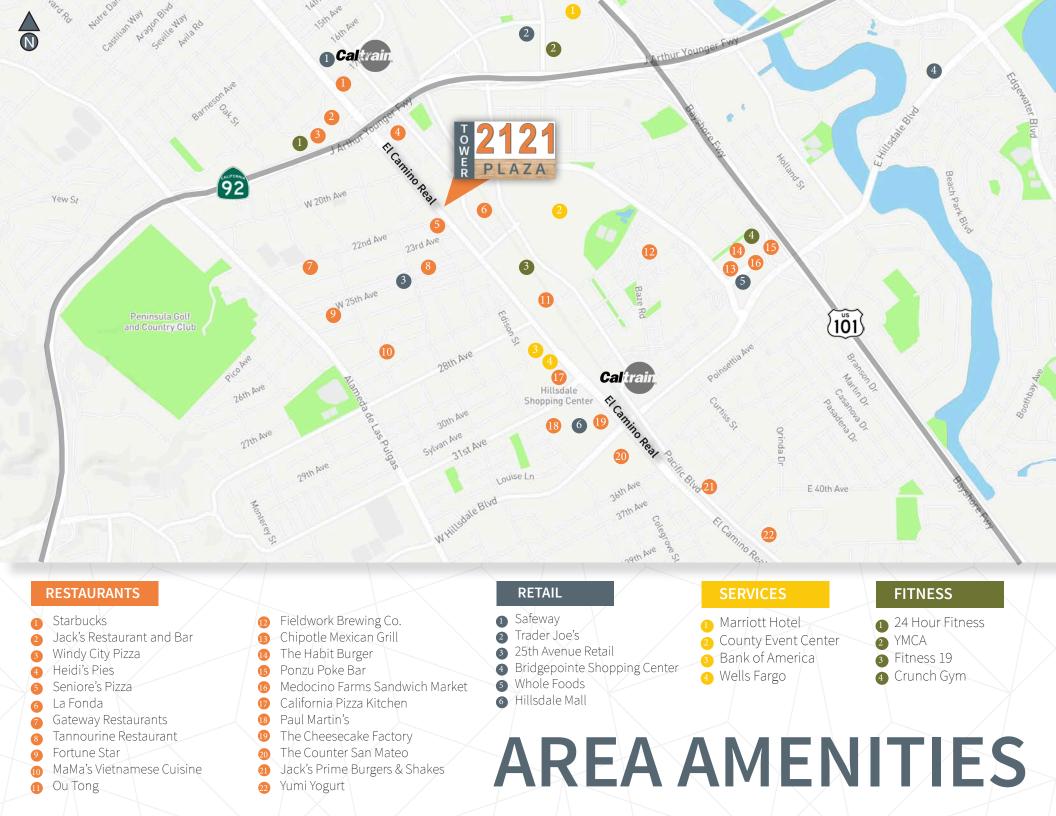

San Mateo is home to global leaders in software development, finance, life sciences, web development, and green technologies. The key economic drivers are the proximity of the world's largest venture capital community and leading research institutions like Stanford University, Cal Berkeley, and UC San Francisco. Emerging technology companies coupled with multinational corporations such as Visa, Salesforce, Philips, Gilead Sciences, Franklin Templeton, and Sony Entertainment create a thriving business community in the greater San Mateo area.