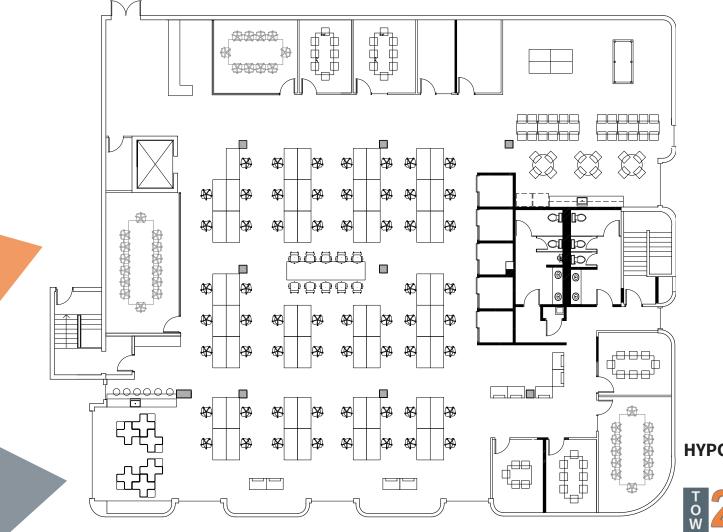

# **BUILDING D - 2ND FLOOR**

**10,228 RENTABLE SQUARE FEET AVAILABLE NOW** 

3 CONFERENCE ROOMS | HIGH TECH OPEN OFFICE | BREAK AREA | DEDICATED ELEVATOR

HYPOTHETICAL

- Centrally located between San Francisco and Silicon Valley
- Convenient access anywhere in the Bay Area via US 101, Interstate 280, and Highway 92
- Direct shuttle to Caltrain