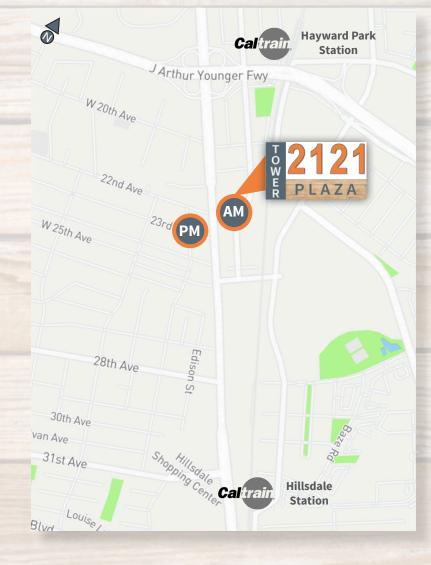

### **CALTRAIN SCHEDULE**

Tower Plaza is the first drop off and last pick up location for non-stop SamsTrans shuttle to Hillsdale Caltrain Station and approximately a 10 minute walk to Hayward Park Caltrain station.

### am

| Northbound Caltrain No.   | 207  | 215  | 323  | 227  |  |
|---------------------------|------|------|------|------|--|
| Arrives Hillsdale Station | 6:54 | 7:34 | 8:24 | 8:59 |  |
| Southbound Caltrain No.   | 208  | 216  | 324  | 228  |  |
| Arrives Hillsdale Station | 6:54 | 7:35 | 8:24 | 8:54 |  |

#### AM SHUTTLE

| Departs Hillsdale Station | 7:00 | 7:40 | 8:30 | 9:05 |
|---------------------------|------|------|------|------|
| Tower Plaza               | 7:07 | 7:47 | 8:37 | 9:12 |

### pm

| PM SHUTTLE                |      |      |      |      |      |
|---------------------------|------|------|------|------|------|
| Tower Plaza               | 3:26 | 4:28 | 5:02 | 5:52 |      |
| Arrives Hillsdale Station | 3:34 | 4:36 | 5:10 | 6:00 |      |
|                           |      |      |      |      |      |
| Northbound Caltrain No.   | 159  | 263  | 371  | 381  | 283  |
| Departs Hillsdale Station | 4:08 | 4:51 | 5:18 | 6:18 | 6:47 |
| Southbound Caltrain No.   | 156  | 262  | 264  | 274  | 380  |
| Departs Hillsdale Station | 3:39 | 4:50 | 5:15 | 6:15 | 6:83 |
|                           |      |      |      |      |      |