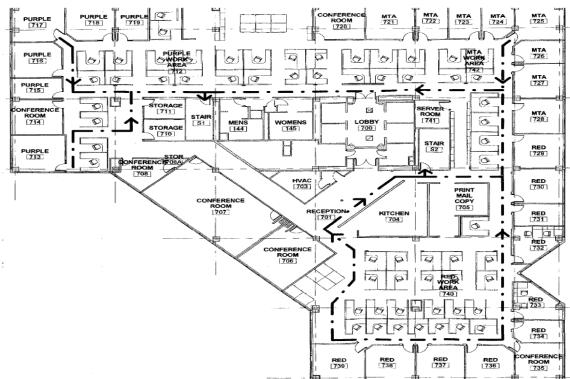

Prime office space for lease

## Highlights

 Easy access to Baltimore's Inner Harbor, downtown restaurants and retail establishments

10000

- Convenient to Camden Yards, M&T Bank Stadium and the CBD
- Inner Harbor views
- Secured access
- On-site management and maintenance
- Amenities include: Cosi restaurant, food court, bank, dry cleaner, printing and copying services and Planet Fitness full-service health club

## **Building information**

- Available: 34,711 s.f.
- Rental rate: \$20.50 p.s.f., full service
- Term: 5-10 years
- Occupancy: 30 days
- Parking ratio: Off-site

## 100 South Charles Street Tower 2 Baltimore, MD 21201

#### **Tony Gross**

Senior Vice President +1 443 931 3333 tony.gross@am.jll.com

#### Peter Jackson

Associate +1 443 931 3329 peterm.jackson@am.jll.com





#### 7th floor - 20,075 square feet available

#### 11th floor - 14,536 square feet available



#### Мар



#### Lobby







Although information has been obtained from sources deemed reliable, Owner, Jones Lang LaSalle, and/or their representatives, brokers or agents make no guarantees as to the accuracy of the information contained herein, and offer the Property without express or implied warranties of any kind. The Property may be withdrawn without notice. If the recipient of this information has signed a confidentiality agreement regarding this matter, this information is subject to the terms of that agreement. ©2017. Jones Lang LaSalle. All rights reserved.