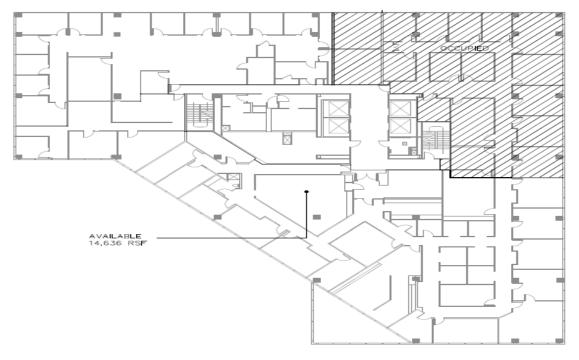

restaurants and retail establishments

10000

- Convenient to Camden Yards, M&T Bank Stadium and the CBD
- Inner Harbor views
- Secured access
- On-site management and maintenance
- Amenities include: Cosi restaurant, food court, bank, dry cleaner, printing and copying services and Planet Fitness full-service health club

## **Building information**

- Available: 34,711 s.f.
- Rental rate: \$20.50 p.s.f., full service
- Term: 5-10 years
- Occupancy: 30 days
- Parking ratio: Off-site

## 100 South Charles Street Tower 2 Baltimore, MD 21201

#### **Tony Gross**

Senior Vice President +1 443 931 3333 tony.gross@am.jll.com

#### Peter Jackson

Associate +1 443 931 3329 peterm.jackson@am.jll.com





#### 7th floor - 20,075 square feet available

#### 11th floor - 14,536 square feet available



#### Мар



#### Lobby







Although information has been obtained from sources deemed reliable, Owner, Jones Lang LaSalle, and/or their representatives, brokers or agents make no guarantees as to the accuracy of the information contained herein, and offer the Property without express or implied warranties of any kind. The Property may be withdrawn without notice. If the recipient of this information has signed a confidentiality agreement regarding this matter, this information is subject to the terms of that agreement. ©2017. Jones Lang LaSalle. All rights reserved.