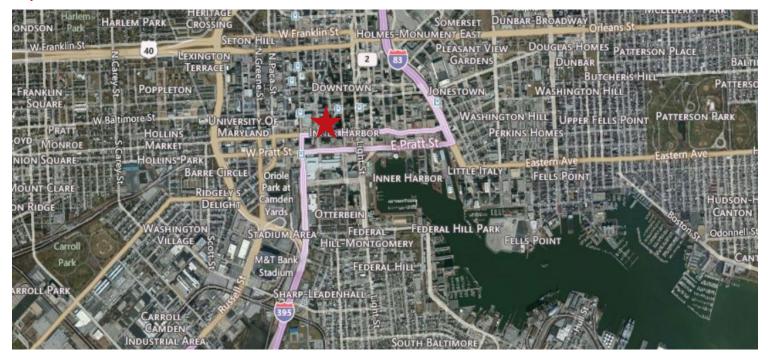

#### Мар

## Highlights

 Easy access to Baltimore's Inner Harbor, downtown restaurants and retail establishments

10000

- Convenient to Camden Yards, M&T Bank Stadium and the CBD
- Inner Harbor views
- Secured access
- On-site management and maintenance
- Amenities include: Cosi restaurant, food court, bank, dry cleaner, printing and copying services and Planet Fitness full-service health club